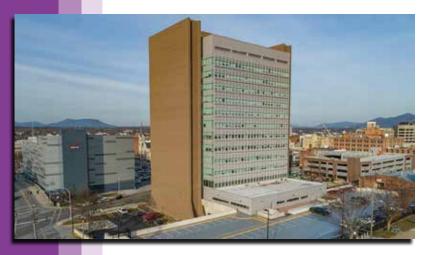

## **Poff Federal Building**

ROANOKE, VIRGINIA

SUBMITTED BY CONCRETE PROTECTION & RESTORATION INC.—BALTIMORE, MARYLAND

The Poff Federal Building, located in Roanoke, Virginia, is a 14-story high-rise building that houses 400 to 500 government employees and offices for the General Services Administration (GSA) and the Circuit Court. Weathering over the last 40+ years had taken its toll on the parking garage. Visual spalling and deterioration of the concrete sparked concerns regarding the structural integrity of the garage and was a portion of a major renovation to the facility.