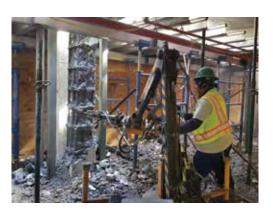

The existing 32,000 sf (2,975 m<sup>2</sup>) upper level of the parking garage consisted of an elevated 6 in (150 mm) concrete slab with an additional 6 in (150 mm) asphalt topping. In order to complete the concrete repairs, the asphalt topping and 3 to 3.5 in (75 to 90 mm) of concrete slab surface was removed using hydrodemolition. Exposed rebar was cleaned, rebar that was severely corroded and had reduced sectional area was replaced, and an additional mat of rebar was installed. A concrete overlay was installed to match the previous elevations.

In addition, 508 If (155 m) of full beam replacement was completed and six columns were replaced due to extensive concrete spalling and corrosion in the existing reinforcement. The underside of the beams that support the upper level of the parking structure were protected with a corrosion inhibitor treatment and a traffic membrane system and expansion joint were installed on the upper level of the garage. The owner was also able to incorporate security enhancements to the garage/facility during construction while repairing the garage for continued use.