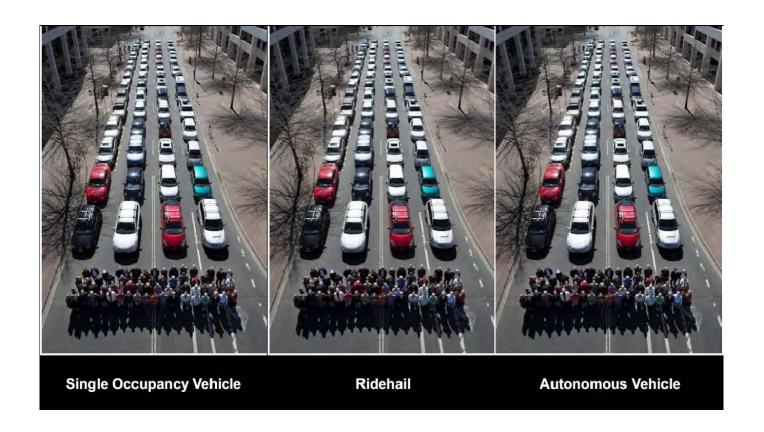

|
| Food delivery           | \$14.6        | 19.0%               | 410                | 30.6%             |
| Co-living & co-working  | \$6.4         | 8.3%                | 109                | 8.1%              |
| Bikes and scooters      | \$6.4         | 8.3%                | 102                | 7.6%              |
| Smart cities            | \$5.6         | 7.3%                | 154                | 11.5%             |
| Real estate tech        | \$3.2         | 4.2%                | 117                | 8.7%              |
| Construction technology | \$2.5         | 3.2%                | 192                | 14.3%             |
| Total                   | \$76.8        |                     | 1342               |                   |



Autonomous
Vehicles
Will save us, right?













# What are today's most important Urban problems / opportunities



# What kind of urban technology will shape our cities?







# What can today's innovator learn from Urban renewal and high modernism







# China's top tech firms launch smart city initiative

Ping An, Alibaba, Tencent and Huawei are leading a smart city initiative in China, with 500 cities throughout the country on board.



China's smart city initiative is taking a collaborative approach, involving the country's top tech firms.



# Trends in Housing Tech and Innovation

- Design and Construction
  - Design and Building Coordination





# SOCIAL CONSTRUCT

so we can all afford to live in places we lov



# Trends in Housing Tech and Innovation

- Design and Construction
  - Industrialized Construction