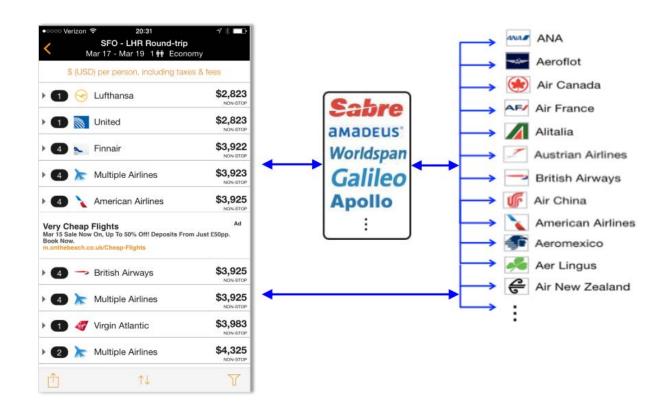

#### Uber section inside United app

#### "Requesting a payment method please"

"Payment gateway, at your service"

## " APIs are eating the world"