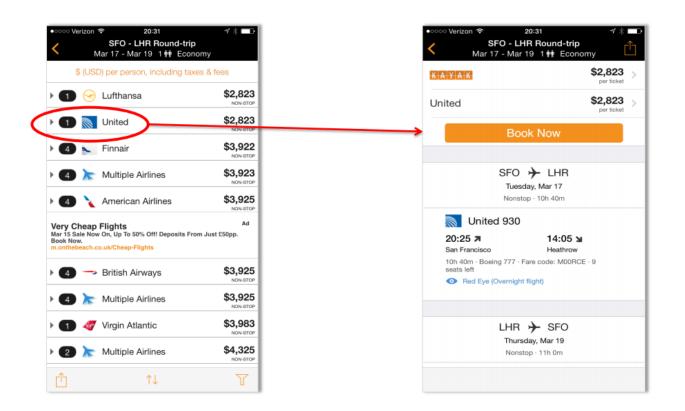

#### Uber section inside United app

#### "Requesting a payment method please"

"Payment gateway, at your service"

## " APIs are eating the world"