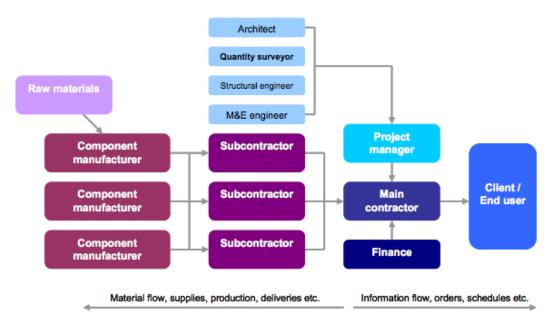

#### Greg LaBlanc

Figure 3.6: The construction supply chain

Note: This is a very simplified representation of construction supply chain. In practice a construction project may rely on tens of subcontractors and component manufacturers.