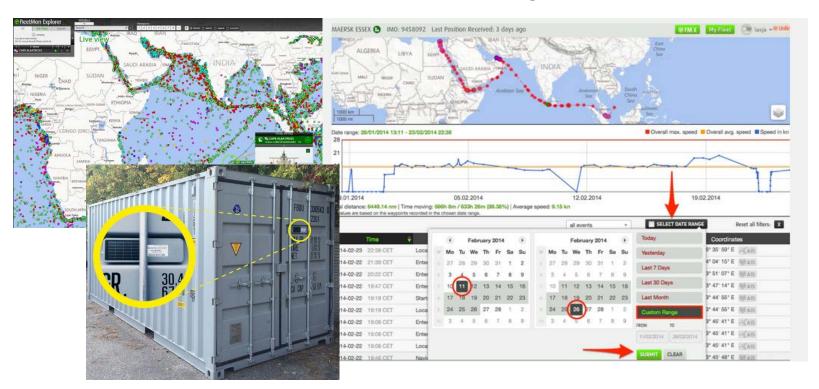

# "Software is eating the world"

#### -Marc Andreessen



#### Tesla





#### Appliances vs. Modular Systems





More users = more value = more users...

2 phones

1 connection 5 phones



10 connections

12 phones



connections











From work with Sumit Sharma, Haas MBA '08

































#### Uber section inside United app























#### "Requesting a payment method please"



"Payment gateway, at your service"





## " APIs are eating the world"

#### Greg LaBlanc



Figure 3.6: The construction supply chain



Note: This is a very simplified representation of construction supply chain. In practice a construction project may rely on tens of subcontractors and component manufacturers.



## Modularity





## Internet of Shipping

















#### Imagine your car... without a speedometer





|                              | Assets             | Usage                          | Labor