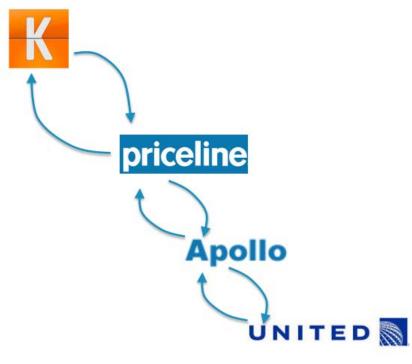

#### Uber section inside United app

#### "Requesting a payment method please"

"Payment gateway, at your service"

## " APIs are eating the world"