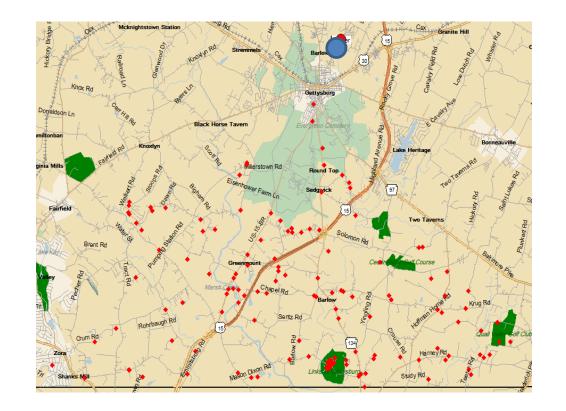

### Case Study: UPS

#### 120 deliveries

What is the most cost effective way to serve these customers?

#### Number of ways to deliver 120 stops: