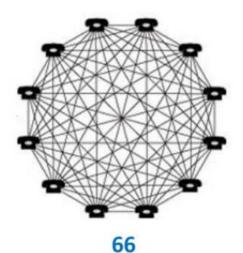

#### Appliances vs. Modular Systems

More users = more value = more users...

2 phones

1 connection 5 phones

10 connections

12 phones

connections

From work with Sumit Sharma, Haas MBA '08