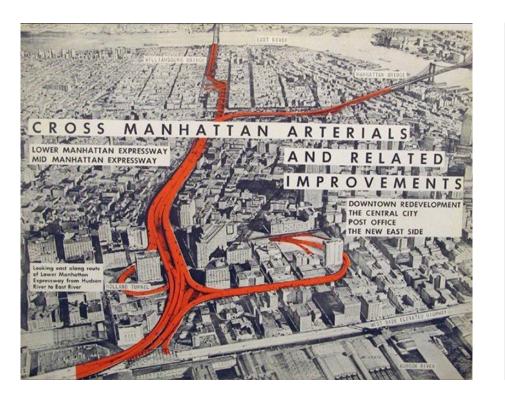

| Bikes and scooters      | \$6.4         | 8.3%                | 102                | 7.6%              |
| Smart cities            | \$5.6         | 7.3%                | 154                | 11.5%             |
| Real estate tech        | \$3.2         | 4.2%                | 117                | 8.7%              |
| Construction technology | \$2.5         | 3.2%                | 192                | 14.3%             |
| Total                   | \$76.8        |                     | 1342               |                   |



Autonomous
Vehicles
Will save us, right?













# What are today's most important Urban problems / opportunities



# What kind of urban technology will shape our cities?







# What can today's innovator learn from Urban renewal and high modernism







# China's top tech firms launch smart city initiative

Ping An, Alibaba, Tencent and Huawei are leading a smart city initiative in China, with 500 cities throughout the country on board.



China's smart city initiative is taking a collaborative approach, involving the country's top tech firms.



# Trends in Housing Tech and Innovation

- Design and Construction
  - Design and Building Coordination





# SOCIAL CONSTRUCT

so we can all afford to live in places we lov



# Trends in Housing Tech and Innovation

- Design and Construction
  - Industrialized Construction











### Glad to connect



mmerchant@structuralgroup.com



https://www.linkedin.com/in/muneermerchant



### THANK YOU – Any questions?