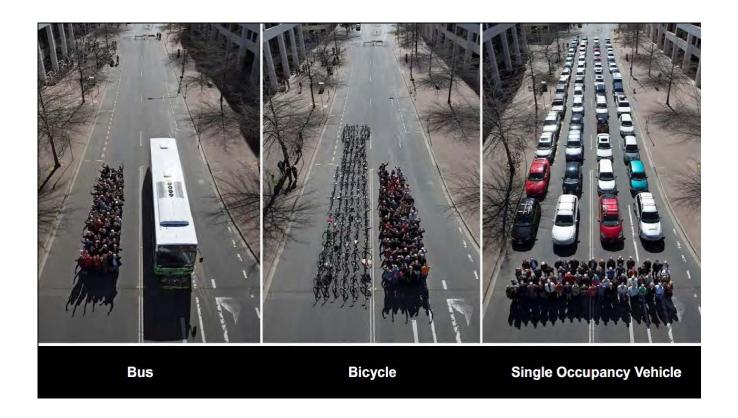

Food delivery           | \$14.6        | 19.0%               | 410                | 30.6%             |
| Co-living & co-working  | \$6.4         | 8.3%                | 109                | 8.1%              |
| Bikes and scooters      | \$6.4         | 8.3%                | 102                | 7.6%              |
| Smart cities            | \$5.6         | 7.3%                | 154                | 11.5%             |
| Real estate tech        | \$3.2         | 4.2%                | 117                | 8.7%              |
| Construction technology | \$2.5         | 3.2%                | 192                | 14.3%             |
| Total                   | \$76.8        |                     | 1342               |                   |



Autonomous
Vehicles
Will save us, right?













# What are today's most important Urban problems / opportunities



# What kind of urban technology will shape our cities?







# What can today's innovator learn from Urban renewal and high modernism







# China's top tech firms launch smart city initiative

Ping An, Alibaba, Tencent and Huawei are leading a smart city initiative in China, with 500 cities throughout the country on board.



China's smart city initiative is taking a collaborative approach, involving the country's top tech firms.



# Trends in Housing Tech and Innovation

- Design and Construction
  - Design and Building Coordination





# SOCIAL CONSTRUCT

so we can all afford to live in places we lov



# Trends in Housing Tech and Innovation

- Design and Construction
  - Industrialized Construction