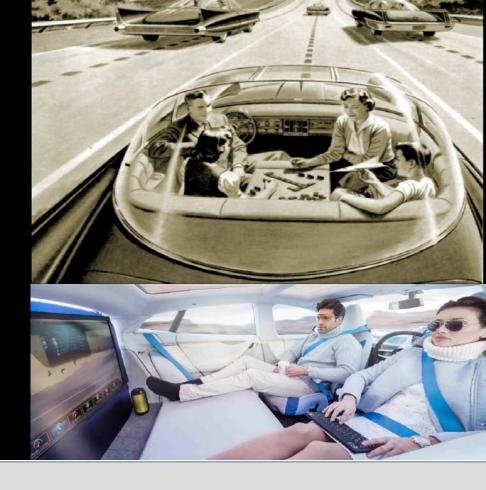

|
| Food delivery           | \$14.6        | 19.0%               | 410                | 30.6%             |
| Co-living & co-working  | \$6.4         | 8.3%                | 109                | 8.1%              |
| Bikes and scooters      | \$6.4         | 8.3%                | 102                | 7.6%              |
| Smart cities            | \$5.6         | 7.3%                | 154                | 11.5%             |
| Real estate tech        | \$3.2         | 4.2%                | 117                | 8.7%              |
| Construction technology | \$2.5         | 3.2%                | 192                | 14.3%             |
| Total                   | \$76.8        |                     | 1342               |                   |



Autonomous
Vehicles
Will save us, right?













# What are today's most important Urban problems / opportunities



# What kind of urban technology will shape our cities?







# What can today's innovator learn from Urban renewal and high modernism







# China's top tech firms launch smart city initiative

Ping An, Alibaba, Tencent and Huawei are leading a smart city initiative in China, with 500 cities throughout the country on board.



China's smart city initiative is taking a collaborative approach, involving the country's top tech firms.



# Trends in Housing Tech and Innovation

- Design and Construction
  - Design and Building Coordination





# SOCIAL CONSTRUCT

so we can all afford to live in places we lov



# Trends in Housing Tech and Innovation

- Design and Construction
  - Industrialized Construction