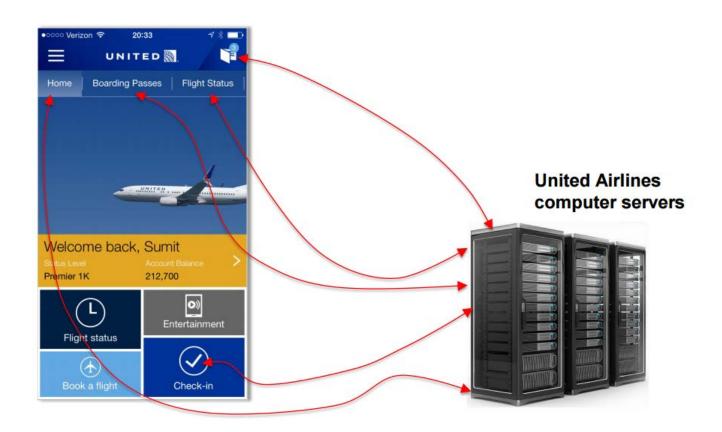

#### Uber section inside United app

#### "Requesting a payment method please"

"Payment gateway, at your service"

## " APIs are eating the world"