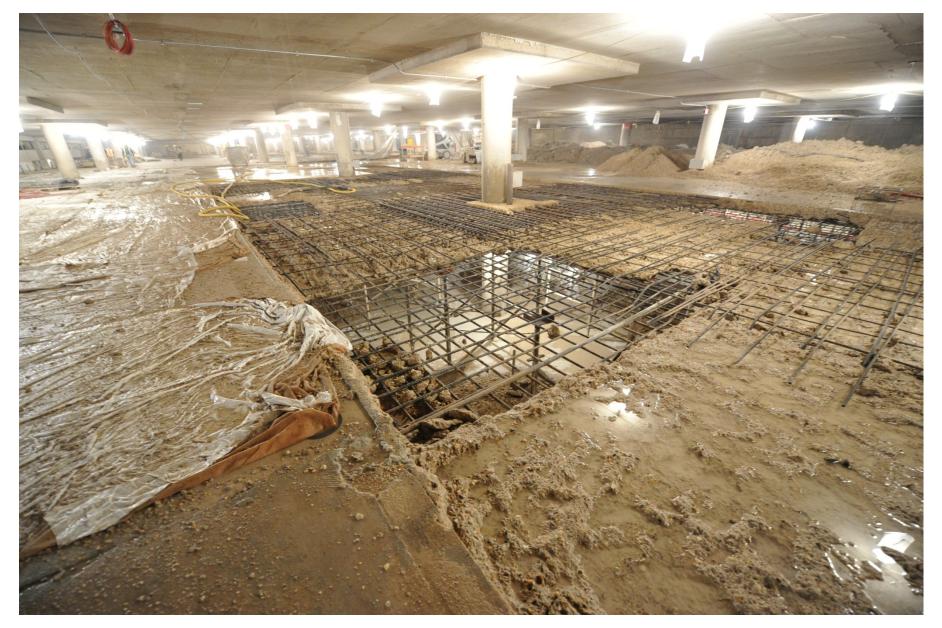

| 1              |
|    |    |    | 1  | Oradit 6.2  | D       | Stormw   | vater Design: Quality | y Control  |                              |            | 1              |
|    |    |    | 1  | Oodt 7.1    | C       | Heat Isl | and Effect: Non-Ro    | af         |                              |            | 1              |
| 1  |    |    |    | Owdt7.2     | D.      | Heat Isl | land: Roof            |            |                              |            | 1              |
|    |    |    | ্য | Codtfi      | D       | Light P  | ollution Reduction    | V.         |                              |            | 1              |

### **Garage Section**



### **Garage Plan**



• 172,000 SF of wall to wall hydrodemolition and 5" overlay



• 41,000 SF of 10" full depth slab repair



Installation of 47 tons of new reinforcing steel





- Installation of 180,000 of urethane traffic membrane
- Installation of 1,450 LF of fire rated expansion joint flashing
- Installation of 44,000 SF of cementitious coating on foundation and vent shaft walls

Painting of walls, ceilings and columns



### Scope of Project – Trade Work

- Installation of new high efficiency steam heat system
- Installation of new start-of-the art LED lighting system
- Asbestos and lead paint abatement
- Installation of high efficiency automatic faucets and waterless urinals
- Installation of new deck drains and drain pipe system
- Modification of vehicular guardrails
- Replacement of garage pedestrian and stairway railings
- Refinishing of historic overhead garage entrance doors
- Replacement of metal