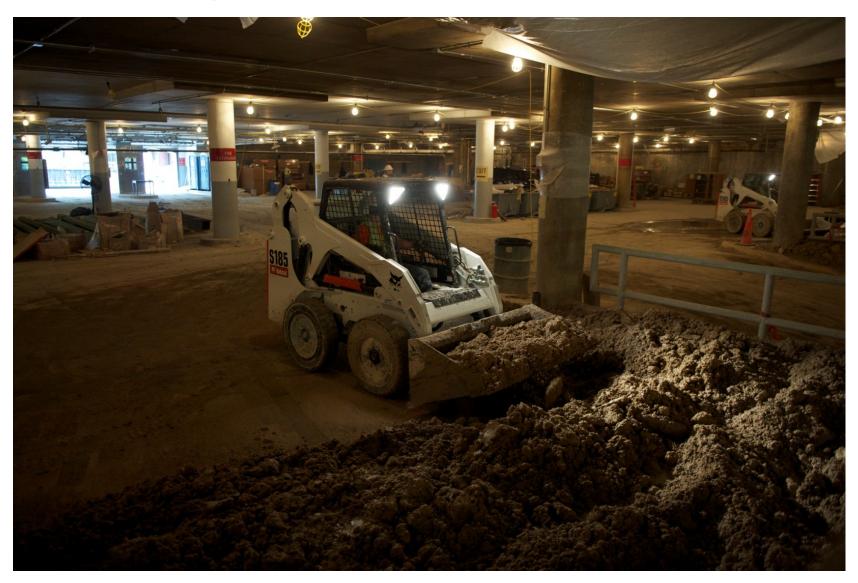

# U.S. CAPITOL - EAST HOUSE UNDERGROUND GARAGE REHABILITATION

Washington, D.C.

Scott B. Harrison, P.E.