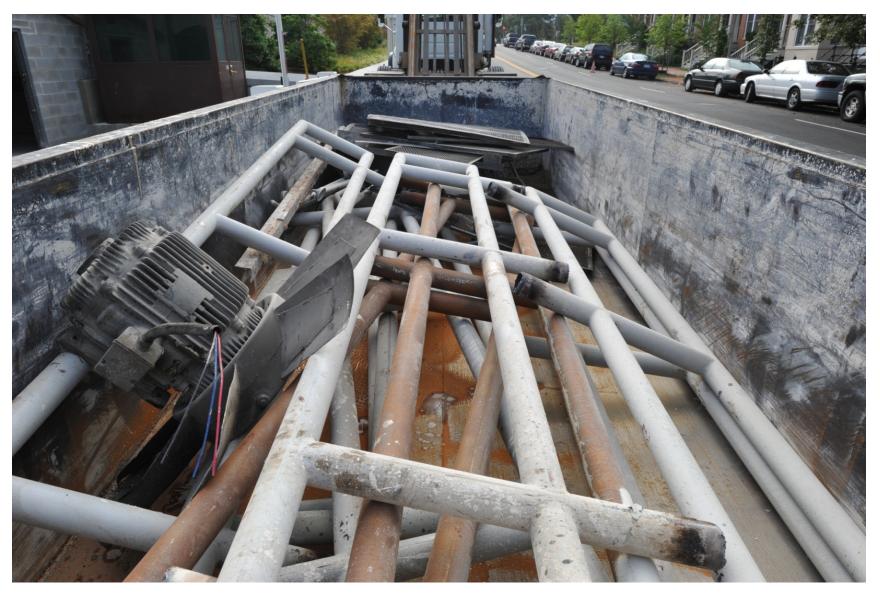

# U.S. CAPITOL - EAST HOUSE UNDERGROUND GARAGE REHABILITATION

Washington, D.C.

Scott B. Harrison, P.E.