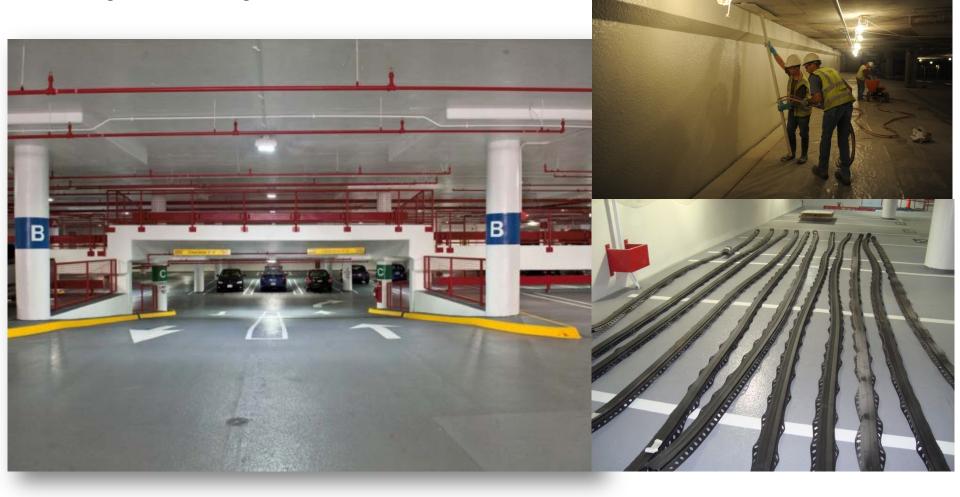

| 1              |
| 1  |    |    |    | Owdt7.2     | D.      | Heat Isl | land: Roof            |            |                              |            | 1              |
|    |    |    | ্য | Codtfi      | D       | Light P  | ollution Reduction    | V.         |                              |            | 1              |

### **Garage Section**



### **Garage Plan**



• 172,000 SF of wall to wall hydrodemolition and 5" overlay



• 41,000 SF of 10" full depth slab repair



Installation of 47 tons of new reinforcing steel





- Installation of 180,000 of urethane traffic membrane
- Installation of 1,450 LF of fire rated expansion joint flashing
- Installation of 44,000 SF of cementitious coating on foundation and vent shaft walls

Painting of walls, ceilings and columns



### Scope of Project – Trade Work

- Installation of new high efficiency steam heat system
- Installation of new start-of-the art LED lighting system
- Asbestos and lead paint abatement
- Installation of high efficiency automatic faucets and waterless urinals
- Installation of new deck drains and drain pipe system
- Modification of vehicular guardrails
- Replacement of garage pedestrian and stairway railings
- Refinishing of historic overhead garage entrance doors
- Replacement of metal doors and frames

#### **LEED Action Plan**

#### **Strategy for Achieving Construction Phase Credits**

- Site Pollution Prevention
- Fundamental Commissioning of Building Energy Systems
- Material Resource
  - Building re-use 79% structural/66% non-structural
  - Construction Waste Management recycled r