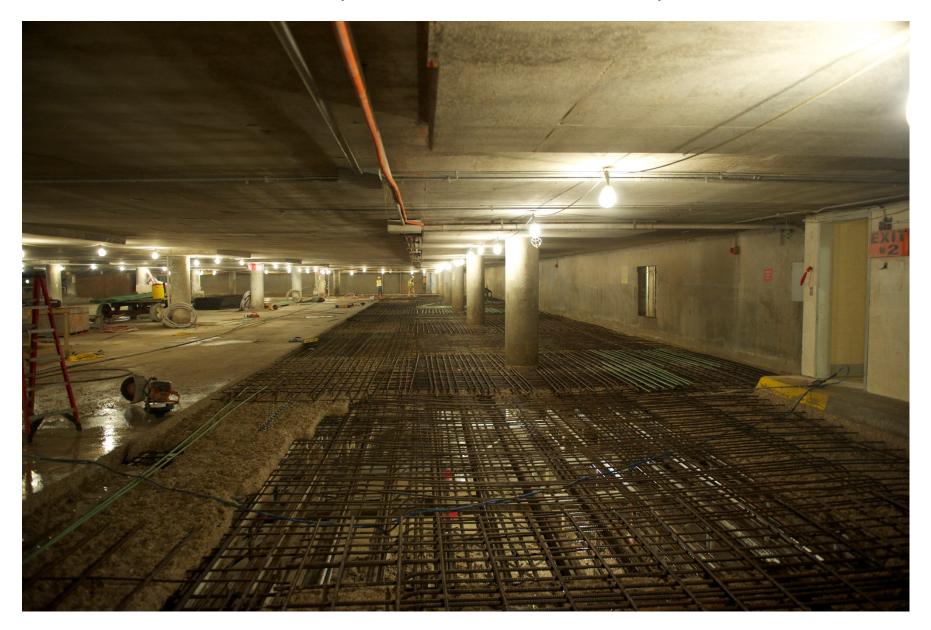

# U.S. CAPITOL - EAST HOUSE UNDERGROUND GARAGE REHABILITATION

Washington, D.C.

Scott B. Harrison, P.E.