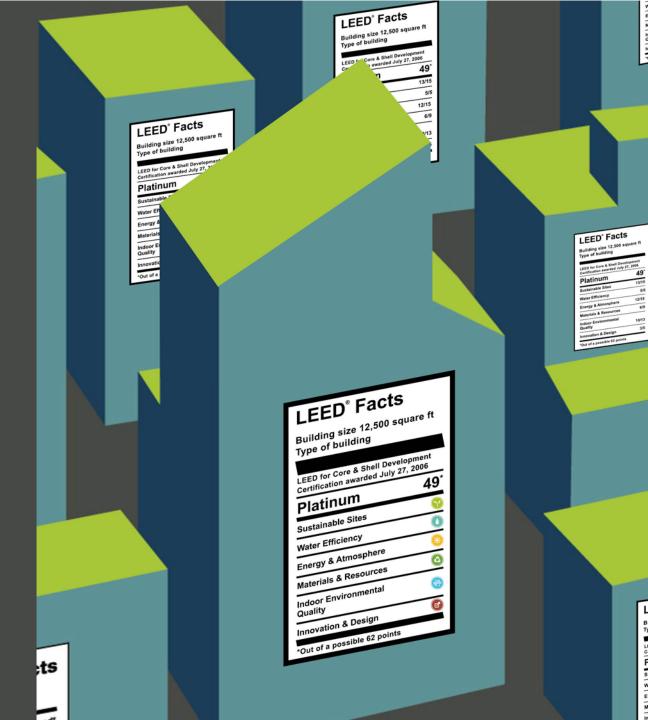

#### AOC HOUSE UNDERGROUND GARAGE (WEST GARAGE) - Washington, DC LEED 2009 V3 PROJECT CHECKLIST