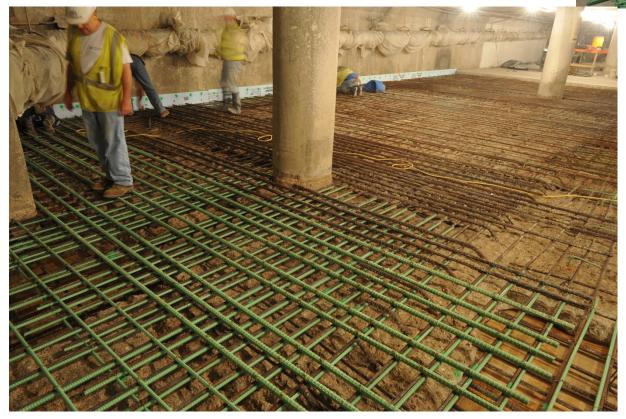

.2  | D       | Stormw   | vater Design: Quality | y Control  |                              |            | 1              |
|    |    |    | 1  | Oodt 7.1    | C       | Heat Isl | and Effect: Non-Ro    | af         |                              |            | 1              |
| 1  |    |    |    | Owdt7.2     | D.      | Heat Isl | land: Roof            |            |                              |            | 1              |
|    |    |    | ্য | Codtfi      | D       | Light P  | ollution Reduction    | V.         |                              |            | 1              |

### **Garage Section**



### **Garage Plan**



• 172,000 SF of wall to wall hydrodemolition and 5" overlay



• 41,000 SF of 10" full depth slab repair



Installation of 47 tons of new reinforcing steel





- Installation of 180,000 of urethane traffic membrane
- Installation of 1,450 LF of fire rated expansion joint flashing
- Installation of 44,000 SF of cementitious coating on foundation and vent shaft walls

Painting of walls, ceilings and columns



### Scope of Project – Trade Work

- Installation of new high efficiency steam heat system
- Installation of new start-of-the art LED lighting system
- Asbestos and lead paint abatement
- Installation of high efficiency automatic faucets and waterless urinals
- Installation of new deck drains and drain pipe system
- Modification of vehicular guardrails
- Replacement of garage pedestrian and stairway railings
- Refinishing of historic overhead garage entrance doors
- Replacement of metal doors and frames

#### **LEED Action Plan**

#### **St