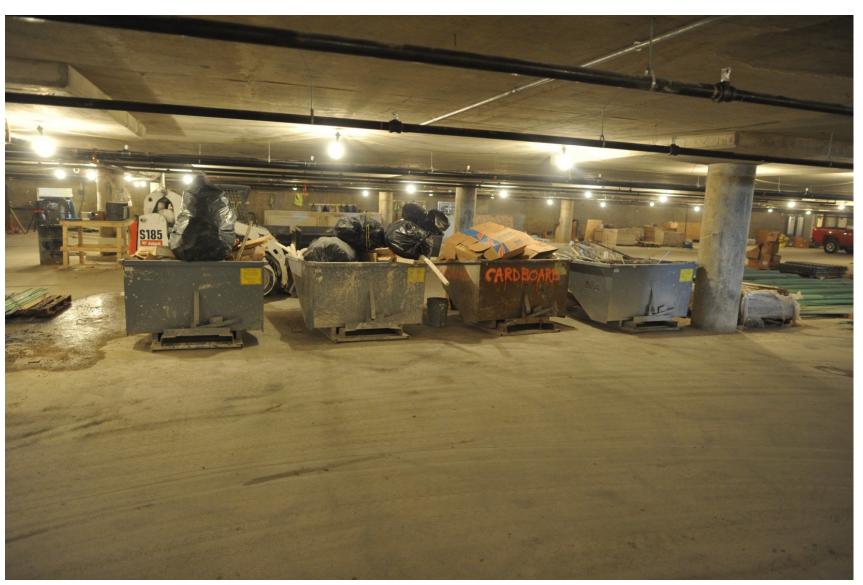

# U.S. CAPITOL - EAST HOUSE UNDERGROUND GARAGE REHABILITATION

Washington, D.C.

Scott B. Harrison, P.E.