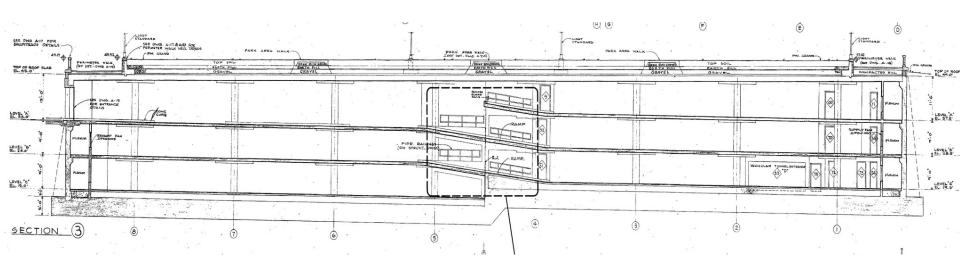

# U.S. CAPITOL - EAST HOUSE UNDERGROUND GARAGE REHABILITATION

Washington, D.C.

Scott B. Harrison, P.E.