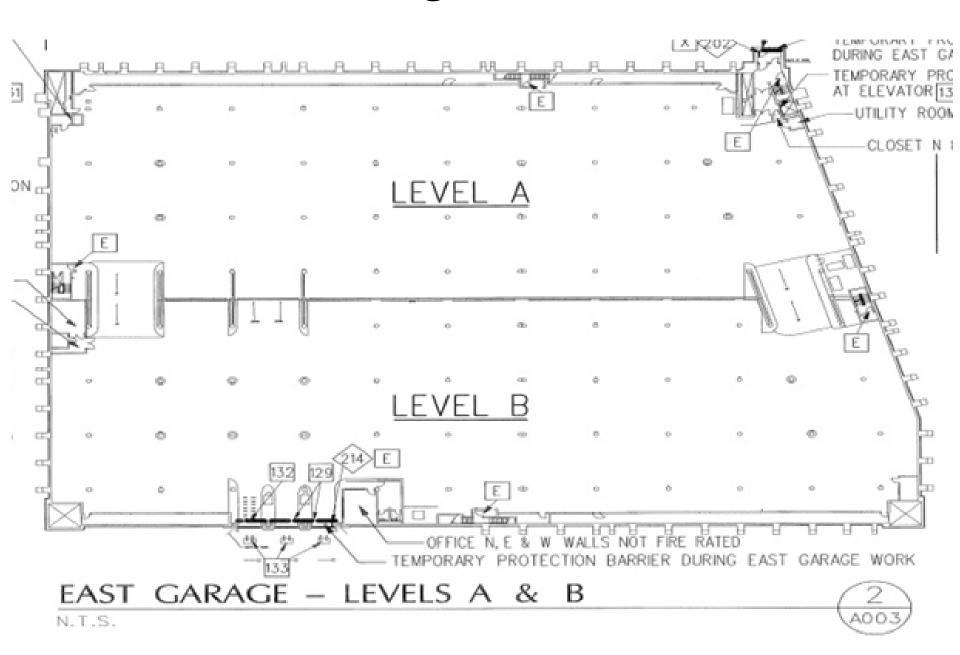

# U.S. CAPITOL - EAST HOUSE UNDERGROUND GARAGE REHABILITATION

Washington, D.C.

Scott B. Harrison, P.E.