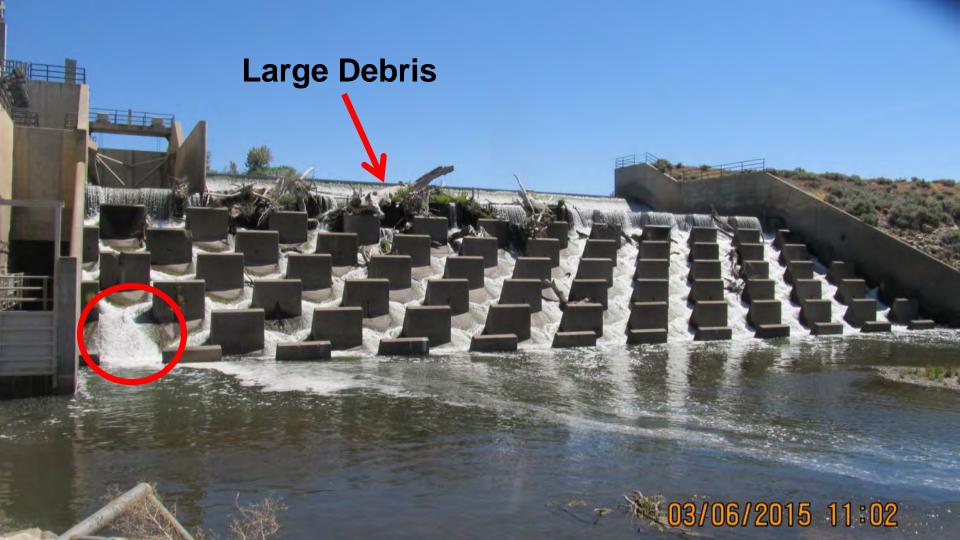

#### 2009 Inspection

- Low water levels allowed access to spillway
- Documentation of damage to dentates and spillway apron
- Abrasion-erosion and severe cracking
- Graded A-F

| Grade       | Dentates | Spillway Apron |
|-------------|----------|----------------|
| А           | 41       | 7              |
| В           | 8        | 1              |
| С           | 17       | 2              |
| D           | 5        | 1              |
| F           | 3        | 1              |
| X (Missing) | 1        | -              |

#### 2009 Inspection