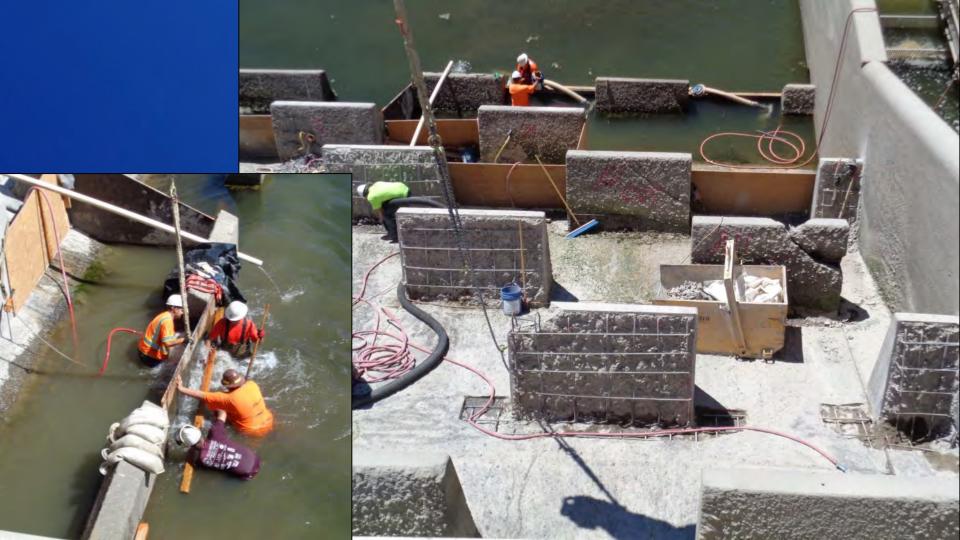

lled spillway
- Dentates (Baffle Blocks)
  - Dissipate energy in water flow
  - 4'-9" tall
- Radial gate used during high flows

#### 2009 Inspection

- Low water levels allowed access to spillway
- Documentation of damage to dentates and spillway apron
- Abrasion-erosion and severe cracking
- Graded A-F

| Grade       | Dentates | Spillway Apron |
|-------------|----------|----------------|
| А           | 41       | 7              |
| В           | 8        | 1              |
| С           | 17       | 2              |
| D           | 5        | 1              |
| F           | 3        | 1              |
| X (Missing) | 1        | -              |

#### 2009 Inspection























### Mobilization



































### Improved Placement and Vibration













# **Complete Dentate**













#### **Stainless Steel Plates**









#### Thank You!

Westin Joy, P.E.
Bureau of Reclamation
Concrete, Geotechnical, and Structural Laboratory
303-445-2382
wjoy@usbr.gov



U.S. Department of the Interior Bureau of Reclamation