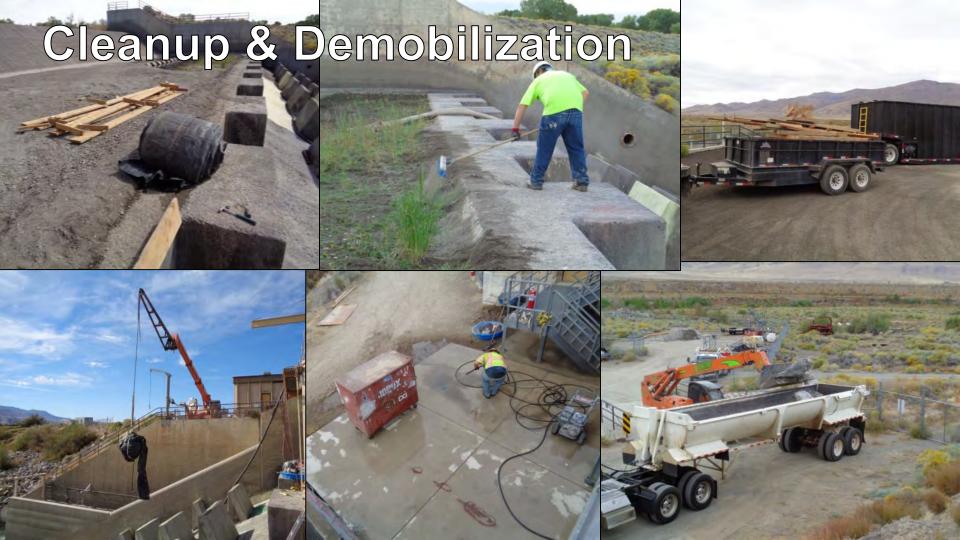

- 4'-9" tall
- Radial gate used during high flows

#### 2009 Inspection

- Low water levels allowed access to spillway
- Documentation of damage to dentates and spillway apron
- Abrasion-erosion and severe cracking
- Graded A-F

| Grade       | Dentates | Spillway Apron |
|-------------|----------|----------------|
| А           | 41       | 7              |
| В           | 8        | 1              |
| С           | 17       | 2              |
| D           | 5        | 1              |
| F           | 3        | 1              |
| X (Missing) | 1        | -              |

#### 2009 Inspection























### Mobilization



































### Improved Placement and Vibration













# **Complete Dentate**













#### **Stainless Steel Plates**









#### Thank You!

Westin Joy, P.E.
Bureau of Reclamation
Concrete, Geotechnical, and Structural Laboratory
303-445-2382
wjoy@usbr.gov



U.S. Department of the Interior Bureau of Reclamation