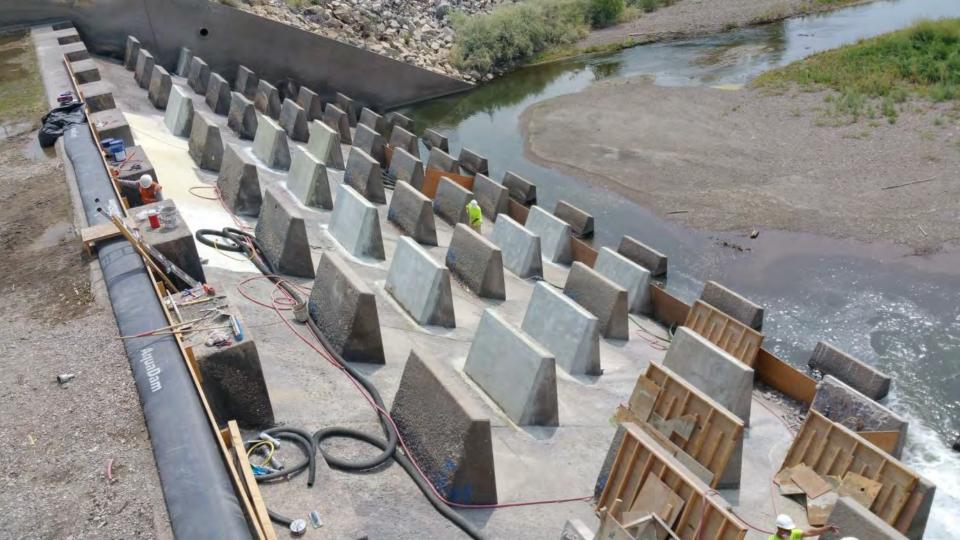

ntrolled spillway
- Dentates (Baffle Blocks)
  - Dissipate energy in water flow
  - 4'-9" tall
- Radial gate used during high flows

#### 2009 Inspection

- Low water levels allowed access to spillway
- Documentation of damage to dentates and spillway apron
- Abrasion-erosion and severe cracking
- Graded A-F

| Grade       | Dentates | Spillway Apron |
|-------------|----------|----------------|
| А           | 41       | 7              |
| В           | 8        | 1              |
| С           | 17       | 2              |
| D           | 5        | 1              |
| F           | 3        | 1              |
| X (Missing) | 1        | -              |

#### 2009 Inspection























### Mobilization



































### Improved Placement and Vibration













# **Complete Dentate**













#### **Stainless Steel Plates**









#### Thank You!

Westin Joy, P.E.
Bureau of Reclamation
Concrete, Geotechnical, and Structural Laboratory
303-445-2382
wjoy@usbr.gov



U.S. Department of the Interior Bureau of Reclamation