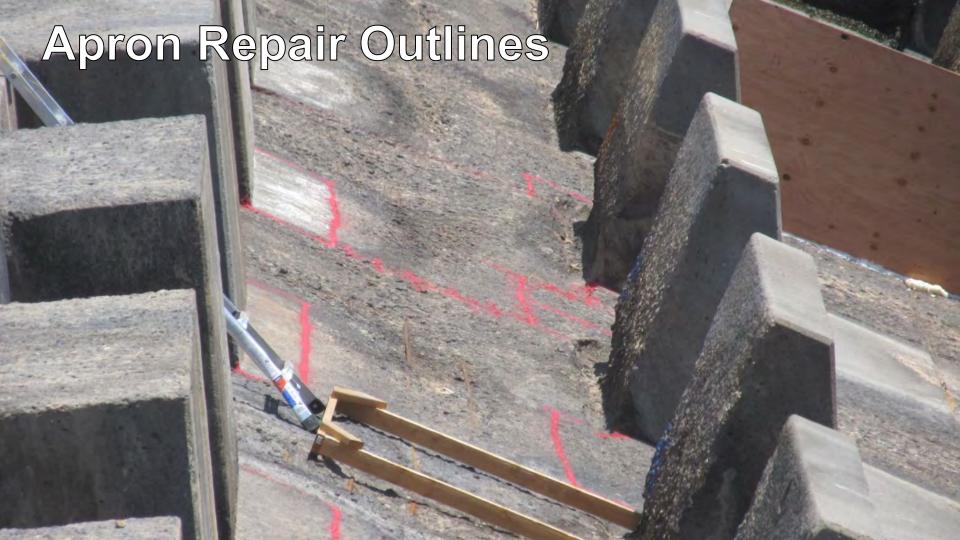

down cutting of river channel



#### Marble Bluff Dam

- Uncontrolled spillway
- Dentates (Baffle Blocks)
  - Dissipate energy in water flow
  - 4'-9" tall
- Radial gate used during high flows

#### 2009 Inspection

- Low water levels allowed access to spillway
- Documentation of damage to dentates and spillway apron
- Abrasion-erosion and severe cracking
- Graded A-F

| Grade       | Dentates | Spillway Apron |
|-------------|----------|----------------|
| А           | 41       | 7              |
| В           | 8        | 1              |
| С           | 17       | 2              |
| D           | 5        | 1              |
| F           | 3        | 1              |
| X (Missing) | 1        | -              |

#### 2009 Inspection























### Mobilization



































### Improved Placement and Vibration













# **Complete Dentate**













#### **Stainless Steel Plates**









#### Thank You!

Westin Joy, P.E.
Bureau of Reclamation
Concrete, Geotechnical, and Structural Laboratory
303-445-2382
wjoy@usbr.gov



U.S. Department of the Interior Bureau of Reclamation