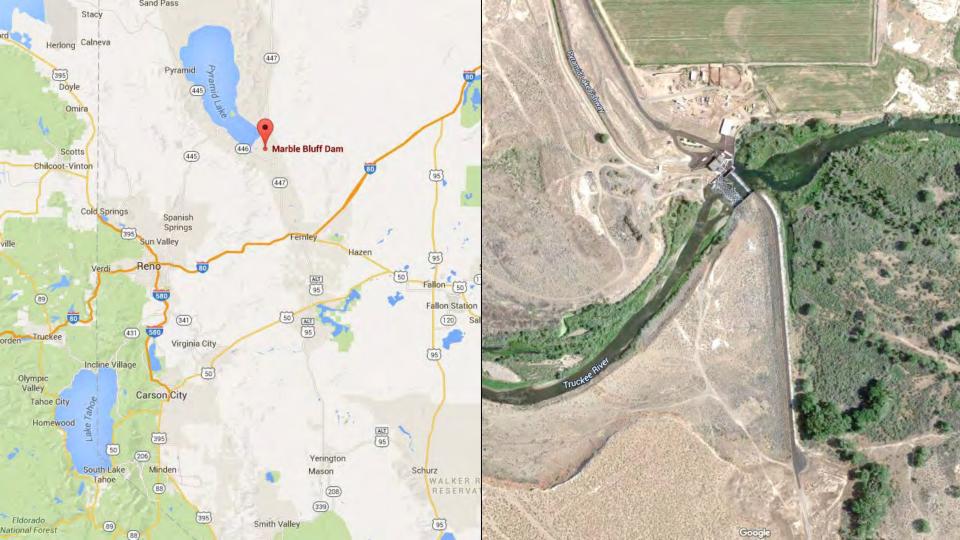

#### Marble Bluff Dam

- Northeast of Reno, Nevada on Truckee River
- 3.5 miles upstream of Pyramid Lake
- Completed in 1975
- Zoned earthfill structure
  - Height of 35 feet
  - Crest length of 1,622 ft
- Uncontrolled concrete spillway
- Fishway extending to Pyramid Lake
- Serves to check headward down cutting of river channel

#### Marble Bluff Dam

- Uncontrolled spillway
- Dentates (Baffle Blocks)
  - Dissipate energy in water flow
  - 4'-9" tall
- Radial gate used during high flows