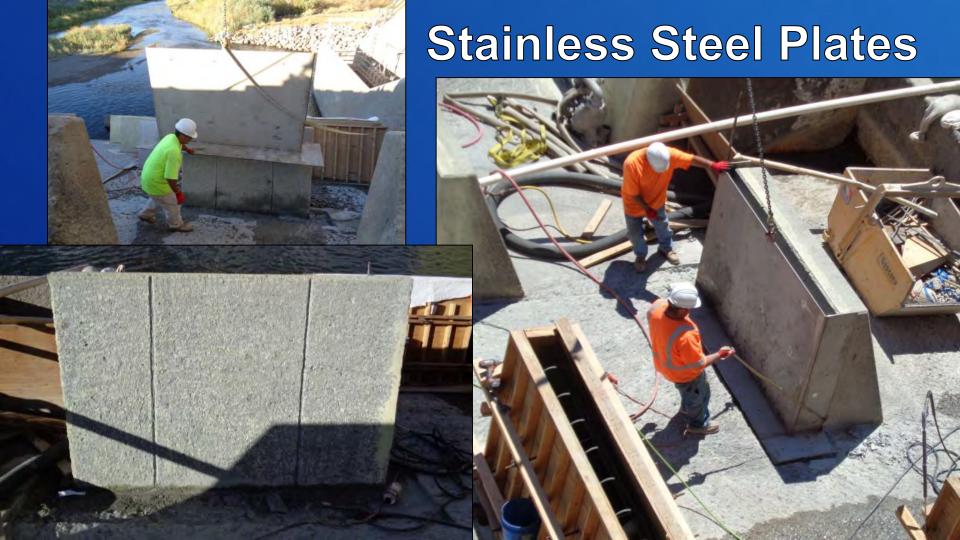

s)
  - Dissipate energy in water flow
  - 4'-9" tall
- Radial gate used during high flows

#### 2009 Inspection

- Low water levels allowed access to spillway
- Documentation of damage to dentates and spillway apron
- Abrasion-erosion and severe cracking
- Graded A-F

| Grade       | Dentates | Spillway Apron |
|-------------|----------|----------------|
| А           | 41       | 7              |
| В           | 8        | 1              |
| С           | 17       | 2              |
| D           | 5        | 1              |
| F           | 3        | 1              |
| X (Missing) | 1        | -              |

#### 2009 Inspection























### Mobilization



































### Improved Placement and Vibration













# **Complete Dentate**













#### **Stainless Steel Plates**









#### Thank You!

Westin Joy, P.E.
Bureau of Reclamation
Concrete, Geotechnical, and Structural Laboratory
303-445-2382
wjoy@usbr.gov



U.S. Department of the Interior Bureau of Reclamation