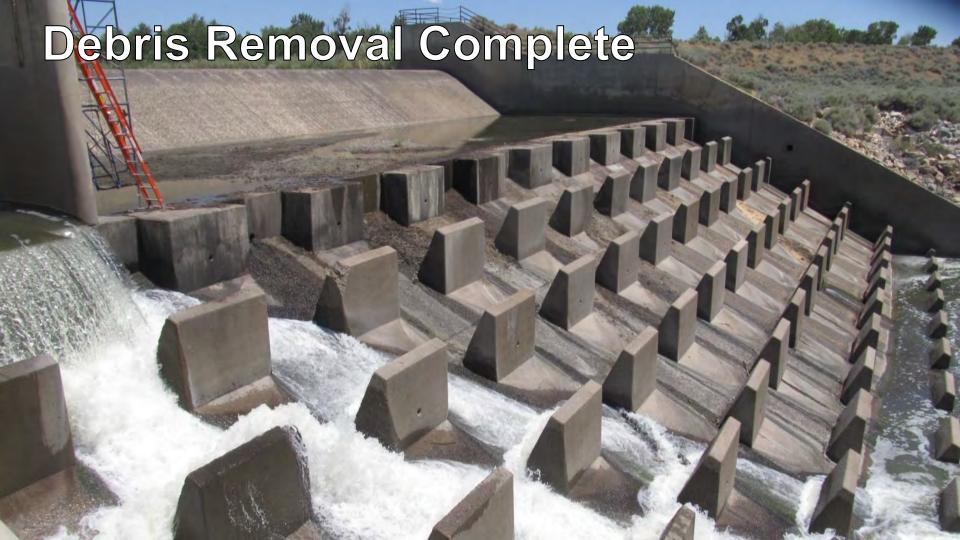

d down cutting of river channel



#### Marble Bluff Dam

- Uncontrolled spillway
- Dentates (Baffle Blocks)
  - Dissipate energy in water flow
  - 4'-9" tall
- Radial gate used during high flows

#### 2009 Inspection

- Low water levels allowed access to spillway
- Documentation of damage to dentates and spillway apron
- Abrasion-erosion and severe cracking
- Graded A-F

| Grade       | Dentates | Spillway Apron |
|-------------|----------|----------------|
| А           | 41       | 7              |
| В           | 8        | 1              |
| С           | 17       | 2              |
| D           | 5        | 1              |
| F           | 3        | 1              |
| X (Missing) | 1        | -              |

#### 2009 Inspection























### Mobilization



































### Improved Placement and Vibration













# **Complete Dentate**













#### **Stainless Steel Plates**









#### Thank You!

Westin Joy, P.E.
Bureau of Reclamation
Concrete, Geotechnical, and Structural Laboratory
303-445-2382
wjoy@usbr.gov



U.S. Department of the Interior Bureau of Reclamation