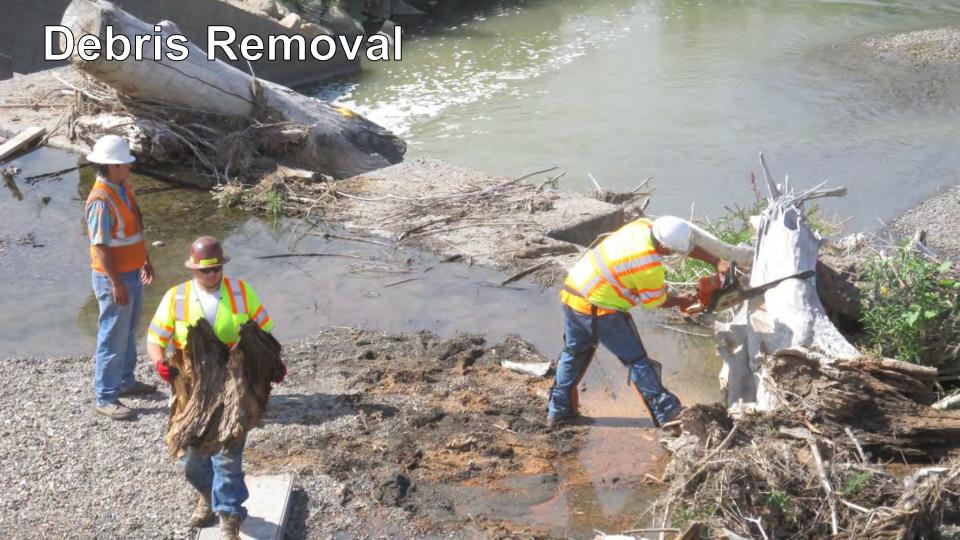

eadward down cutting of river channel



#### Marble Bluff Dam

- Uncontrolled spillway
- Dentates (Baffle Blocks)
  - Dissipate energy in water flow
  - 4'-9" tall
- Radial gate used during high flows

#### 2009 Inspection

- Low water levels allowed access to spillway
- Documentation of damage to dentates and spillway apron
- Abrasion-erosion and severe cracking
- Graded A-F

| Grade       | Dentates | Spillway Apron |
|-------------|----------|----------------|
| А           | 41       | 7              |
| В           | 8        | 1              |
| С           | 17       | 2              |
| D           | 5        | 1              |
| F           | 3        | 1              |
| X (Missing) | 1        | -              |

#### 2009 Inspection























### Mobilization



































### Improved Placement and Vibration













# **Complete Dentate**













#### **Stainless Steel Plates**









#### Thank You!

Westin Joy, P.E.
Bureau of Reclamation
Concrete, Geotechnical, and Structural Laboratory
303-445-2382
wjoy@usbr.gov



U.S. Department of the Interior Bureau of Reclamation