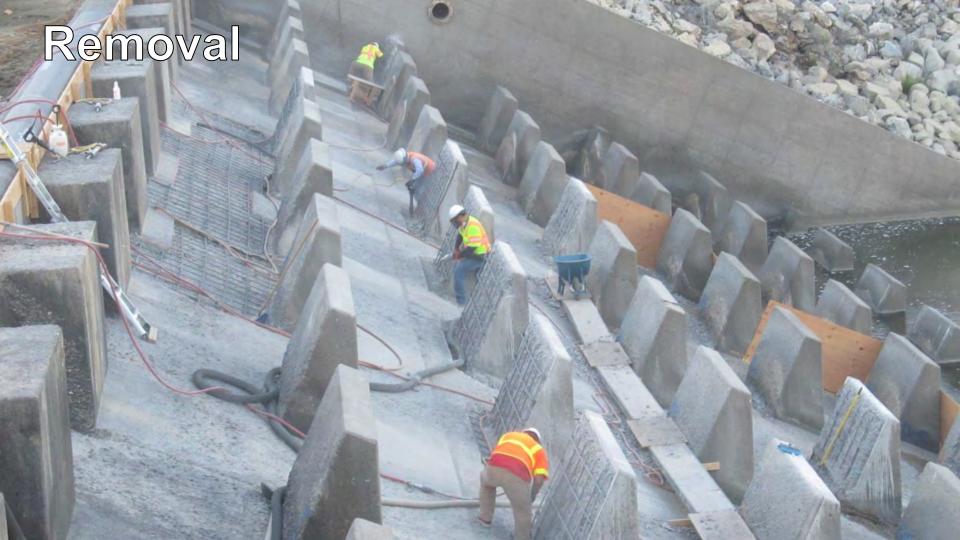

ng of river channel



#### Marble Bluff Dam

- Uncontrolled spillway
- Dentates (Baffle Blocks)
  - Dissipate energy in water flow
  - 4'-9" tall
- Radial gate used during high flows

#### 2009 Inspection

- Low water levels allowed access to spillway
- Documentation of damage to dentates and spillway apron
- Abrasion-erosion and severe cracking
- Graded A-F

| Grade       | Dentates | Spillway Apron |
|-------------|----------|----------------|
| А           | 41       | 7              |
| В           | 8        | 1              |
| С           | 17       | 2              |
| D           | 5        | 1              |
| F           | 3        | 1              |
| X (Missing) | 1        | -              |

#### 2009 Inspection























### Mobilization



































### Improved Placement and Vibration













# **Complete Dentate**













#### **Stainless Steel Plates**









#### Thank You!

Westin Joy, P.E.
Bureau of Reclamation
Concrete, Geotechnical, and Structural Laboratory
303-445-2382
wjoy@usbr.gov



U.S. Department of the Interior Bureau of Reclamation