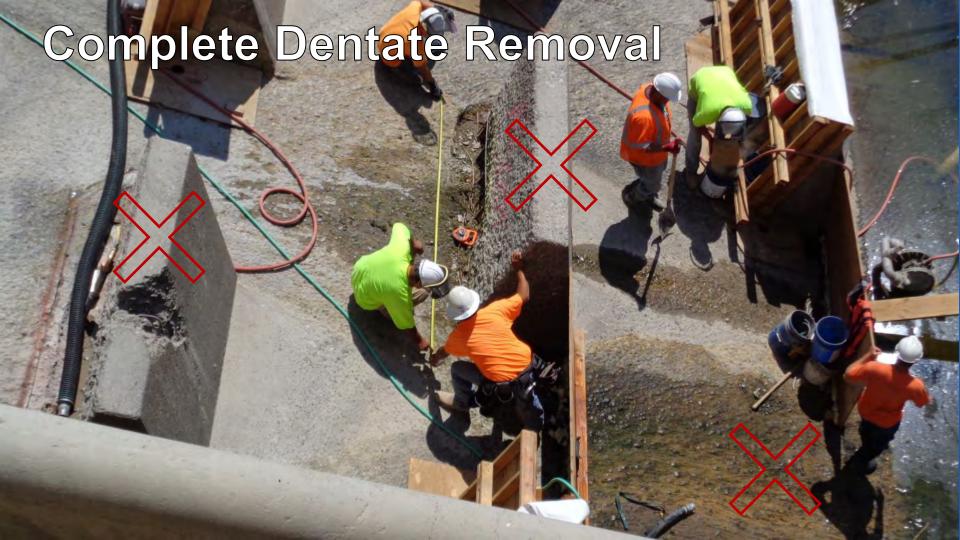

spillway
- Dentates (Baffle Blocks)
  - Dissipate energy in water flow
  - 4'-9" tall
- Radial gate used during high flows

#### 2009 Inspection

- Low water levels allowed access to spillway
- Documentation of damage to dentates and spillway apron
- Abrasion-erosion and severe cracking
- Graded A-F

| Grade       | Dentates | Spillway Apron |
|-------------|----------|----------------|
| А           | 41       | 7              |
| В           | 8        | 1              |
| С           | 17       | 2              |
| D           | 5        | 1              |
| F           | 3        | 1              |
| X (Missing) | 1        | -              |

#### 2009 Inspection























### Mobilization



































### Improved Placement and Vibration













# **Complete Dentate**













#### **Stainless Steel Plates**









#### Thank You!

Westin Joy, P.E.
Bureau of Reclamation
Concrete, Geotechnical, and Structural Laboratory
303-445-2382
wjoy@usbr.gov



U.S. Department of the Interior Bureau of Reclamation