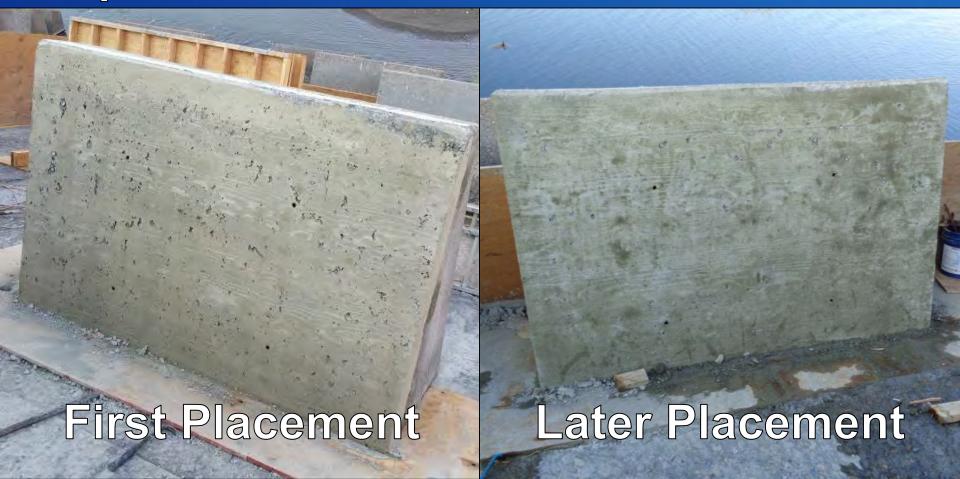

controlled spillway
- Dentates (Baffle Blocks)
  - Dissipate energy in water flow
  - 4'-9" tall
- Radial gate used during high flows

#### 2009 Inspection

- Low water levels allowed access to spillway
- Documentation of damage to dentates and spillway apron
- Abrasion-erosion and severe cracking
- Graded A-F

| Grade       | Dentates | Spillway Apron |
|-------------|----------|----------------|
| А           | 41       | 7              |
| В           | 8        | 1              |
| С           | 17       | 2              |
| D           | 5        | 1              |
| F           | 3        | 1              |
| X (Missing) | 1        | -              |

#### 2009 Inspection























### Mobilization



































### Improved Placement and Vibration













# **Complete Dentate**













#### **Stainless Steel Plates**









#### Thank You!

Westin Joy, P.E.
Bureau of Reclamation
Concrete, Geotechnical, and Structural Laboratory
303-445-2382
wjoy@usbr.gov



U.S. Department of the Interior Bureau of Reclamation