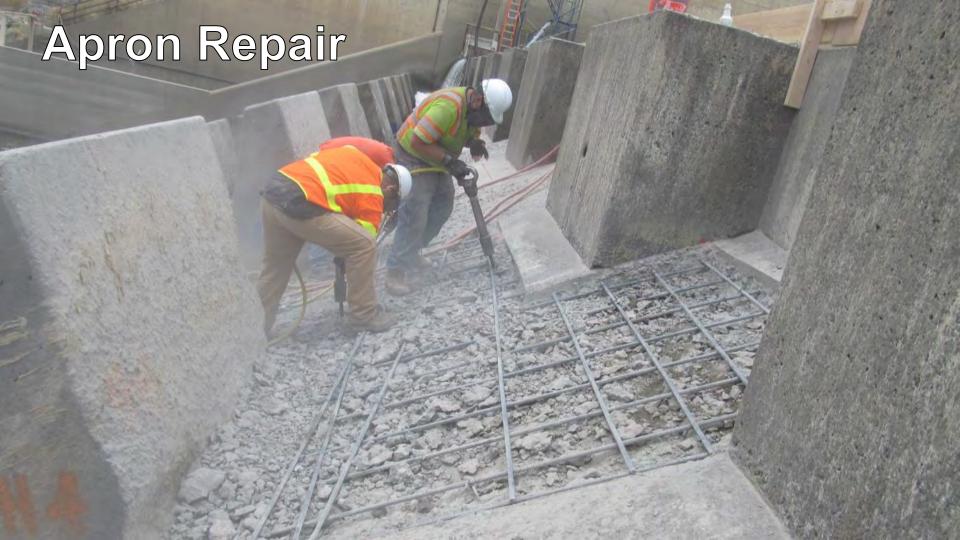

wn cutting of river channel



#### Marble Bluff Dam

- Uncontrolled spillway
- Dentates (Baffle Blocks)
  - Dissipate energy in water flow
  - 4'-9" tall
- Radial gate used during high flows

#### 2009 Inspection

- Low water levels allowed access to spillway
- Documentation of damage to dentates and spillway apron
- Abrasion-erosion and severe cracking
- Graded A-F

| Grade       | Dentates | Spillway Apron |
|-------------|----------|----------------|
| А           | 41       | 7              |
| В           | 8        | 1              |
| С           | 17       | 2              |
| D           | 5        | 1              |
| F           | 3        | 1              |
| X (Missing) | 1        | -              |

#### 2009 Inspection























### Mobilization



































### Improved Placement and Vibration













# **Complete Dentate**













#### **Stainless Steel Plates**









#### Thank You!

Westin Joy, P.E.
Bureau of Reclamation
Concrete, Geotechnical, and Structural Laboratory
303-445-2382
wjoy@usbr.gov



U.S. Department of the Interior Bureau of Reclamation