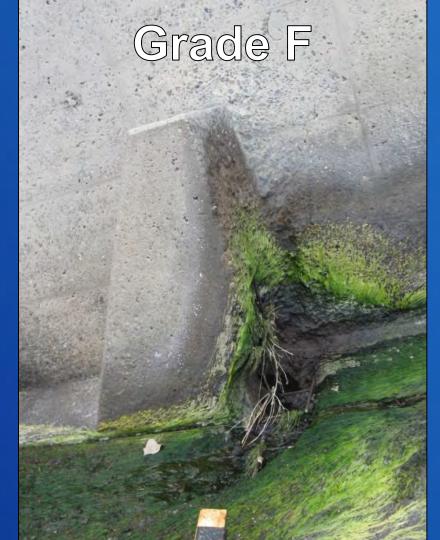

#### 2009 Inspection

- Low water levels allowed access to spillway
- Documentation of damage to dentates and spillway apron
- Abrasion-erosion and severe cracking
- Graded A-F

| Grade       | Dentates | Spillway Apron |
|-------------|----------|----------------|
| А           | 41       | 7              |
| В           | 8        | 1              |
| С           | 17       | 2              |
| D           | 5        | 1              |
| F           | 3        | 1              |
| X (Missing) | 1        | -              |

#### 2009 Inspection