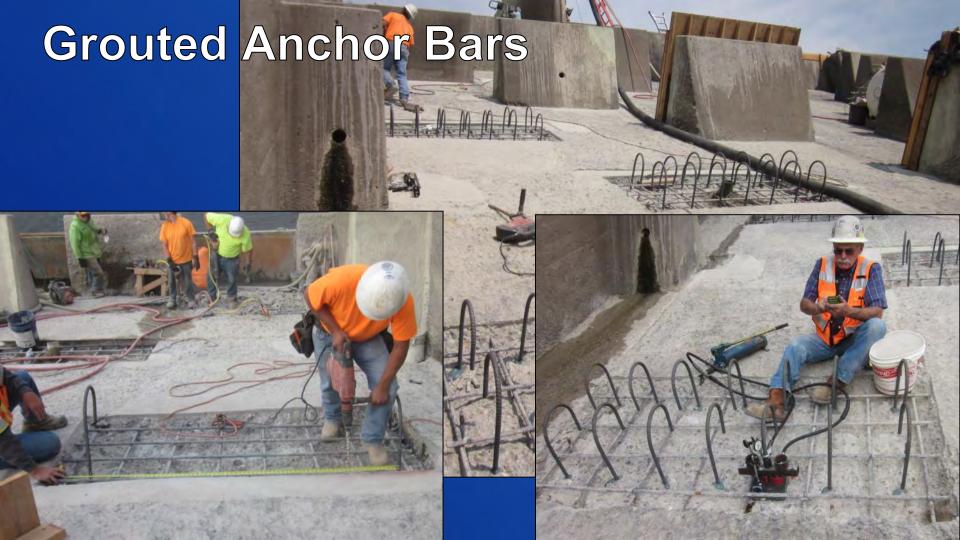

Blocks)
  - Dissipate energy in water flow
  - 4'-9" tall
- Radial gate used during high flows

#### 2009 Inspection

- Low water levels allowed access to spillway
- Documentation of damage to dentates and spillway apron
- Abrasion-erosion and severe cracking
- Graded A-F

| Grade       | Dentates | Spillway Apron |
|-------------|----------|----------------|
| А           | 41       | 7              |
| В           | 8        | 1              |
| С           | 17       | 2              |
| D           | 5        | 1              |
| F           | 3        | 1              |
| X (Missing) | 1        | -              |

#### 2009 Inspection























### Mobilization



































### Improved Placement and Vibration













# **Complete Dentate**













#### **Stainless Steel Plates**









#### Thank You!

Westin Joy, P.E.
Bureau of Reclamation
Concrete, Geotechnical, and Structural Laboratory
303-445-2382
wjoy@usbr.gov



U.S. Department of the Interior Bureau of Reclamation