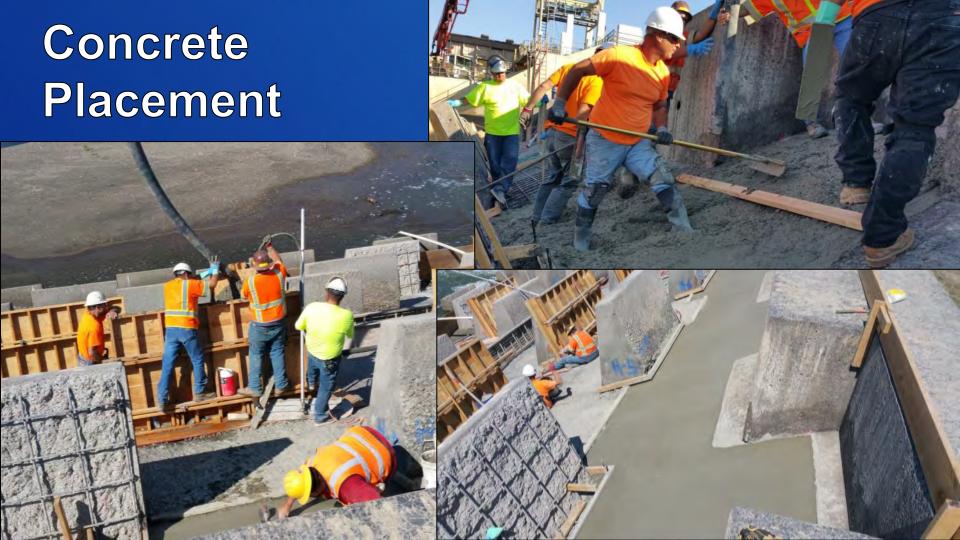

r channel



#### Marble Bluff Dam

- Uncontrolled spillway
- Dentates (Baffle Blocks)
  - Dissipate energy in water flow
  - 4'-9" tall
- Radial gate used during high flows

#### 2009 Inspection

- Low water levels allowed access to spillway
- Documentation of damage to dentates and spillway apron
- Abrasion-erosion and severe cracking
- Graded A-F

| Grade       | Dentates | Spillway Apron |
|-------------|----------|----------------|
| А           | 41       | 7              |
| В           | 8        | 1              |
| С           | 17       | 2              |
| D           | 5        | 1              |
| F           | 3        | 1              |
| X (Missing) | 1        | -              |

#### 2009 Inspection























### Mobilization



































### Improved Placement and Vibration













# **Complete Dentate**













#### **Stainless Steel Plates**









#### Thank You!

Westin Joy, P.E.
Bureau of Reclamation
Concrete, Geotechnical, and Structural Laboratory
303-445-2382
wjoy@usbr.gov



U.S. Department of the Interior Bureau of Reclamation