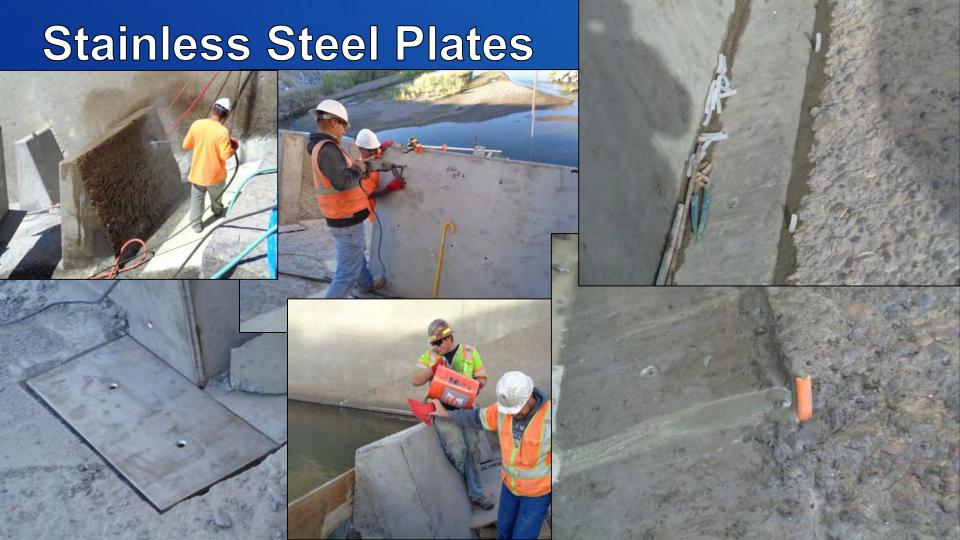

- Dissipate energy in water flow
  - 4'-9" tall
- Radial gate used during high flows

#### 2009 Inspection

- Low water levels allowed access to spillway
- Documentation of damage to dentates and spillway apron
- Abrasion-erosion and severe cracking
- Graded A-F

| Grade       | Dentates | Spillway Apron |
|-------------|----------|----------------|
| А           | 41       | 7              |
| В           | 8        | 1              |
| С           | 17       | 2              |
| D           | 5        | 1              |
| F           | 3        | 1              |
| X (Missing) | 1        | -              |

#### 2009 Inspection























### Mobilization



































### Improved Placement and Vibration













# **Complete Dentate**













#### **Stainless Steel Plates**









#### Thank You!

Westin Joy, P.E.
Bureau of Reclamation
Concrete, Geotechnical, and Structural Laboratory
303-445-2382
wjoy@usbr.gov



U.S. Department of the Interior Bureau of Reclamation