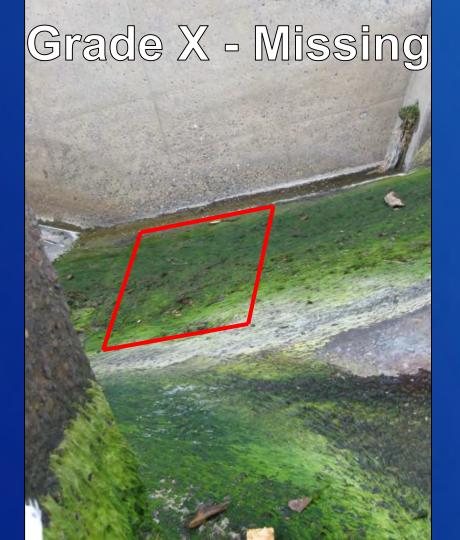

#### 2009 Inspection

- Low water levels allowed access to spillway
- Documentation of damage to dentates and spillway apron
- Abrasion-erosion and severe cracking
- Graded A-F

| Grade       | Dentates | Spillway Apron |
|-------------|----------|----------------|
| А           | 41       | 7              |
| В           | 8        | 1              |
| С           | 17       | 2              |
| D           | 5        | 1              |
| F           | 3        | 1              |
| X (Missing) | 1        | -              |

#### 2009 Inspection