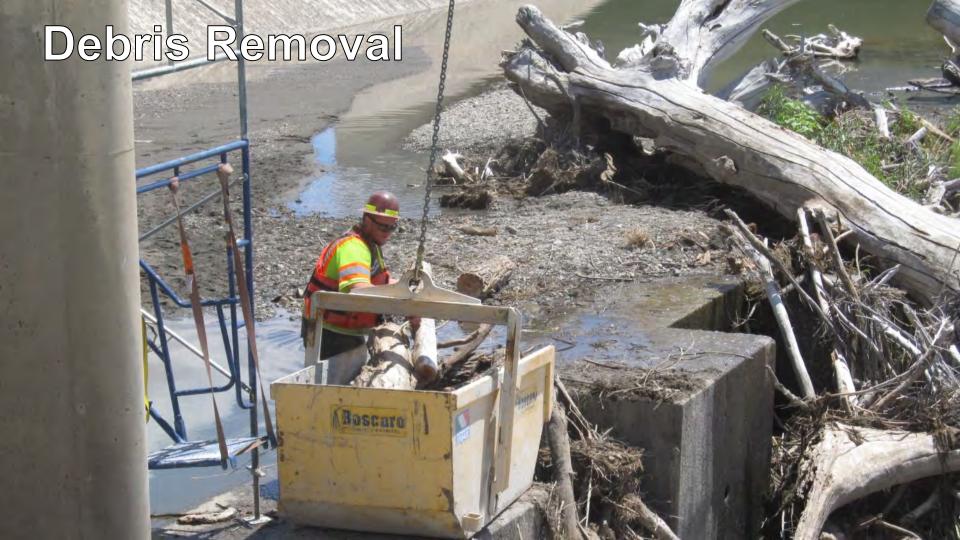

headward down cutting of river channel



#### Marble Bluff Dam

- Uncontrolled spillway
- Dentates (Baffle Blocks)
  - Dissipate energy in water flow
  - 4'-9" tall
- Radial gate used during high flows

#### 2009 Inspection

- Low water levels allowed access to spillway
- Documentation of damage to dentates and spillway apron
- Abrasion-erosion and severe cracking
- Graded A-F

| Grade       | Dentates | Spillway Apron |
|-------------|----------|----------------|
| А           | 41       | 7              |
| В           | 8        | 1              |
| С           | 17       | 2              |
| D           | 5        | 1              |
| F           | 3        | 1              |
| X (Missing) | 1        | -              |

#### 2009 Inspection























### Mobilization



































### Improved Placement and Vibration













# **Complete Dentate**













#### **Stainless Steel Plates**









#### Thank You!

Westin Joy, P.E.
Bureau of Reclamation
Concrete, Geotechnical, and Structural Laboratory
303-445-2382
wjoy@usbr.gov



U.S. Department of the Interior Bureau of Reclamation