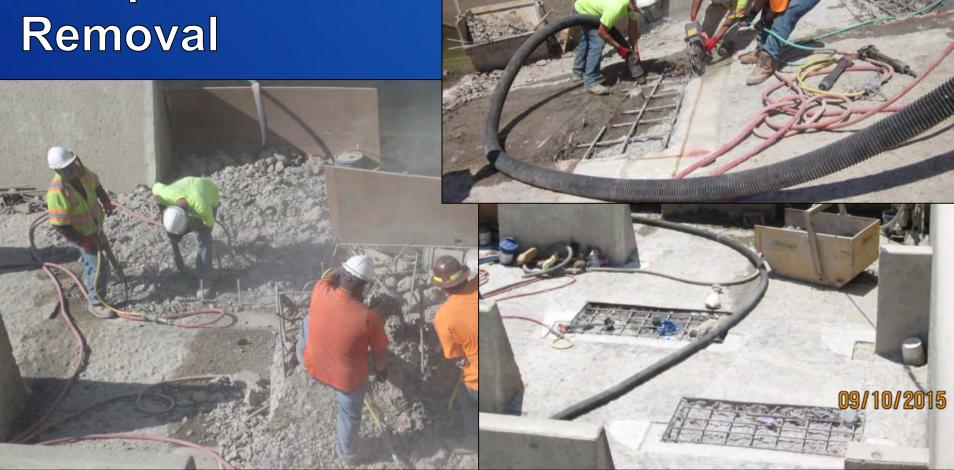

le Blocks)
  - Dissipate energy in water flow
  - 4'-9" tall
- Radial gate used during high flows

#### 2009 Inspection

- Low water levels allowed access to spillway
- Documentation of damage to dentates and spillway apron
- Abrasion-erosion and severe cracking
- Graded A-F

| Grade       | Dentates | Spillway Apron |
|-------------|----------|----------------|
| А           | 41       | 7              |
| В           | 8        | 1              |
| С           | 17       | 2              |
| D           | 5        | 1              |
| F           | 3        | 1              |
| X (Missing) | 1        | -              |

#### 2009 Inspection























### Mobilization



































### Improved Placement and Vibration













# **Complete Dentate**













#### **Stainless Steel Plates**









#### Thank You!

Westin Joy, P.E.
Bureau of Reclamation
Concrete, Geotechnical, and Structural Laboratory
303-445-2382
wjoy@usbr.gov



U.S. Department of the Interior Bureau of Reclamation