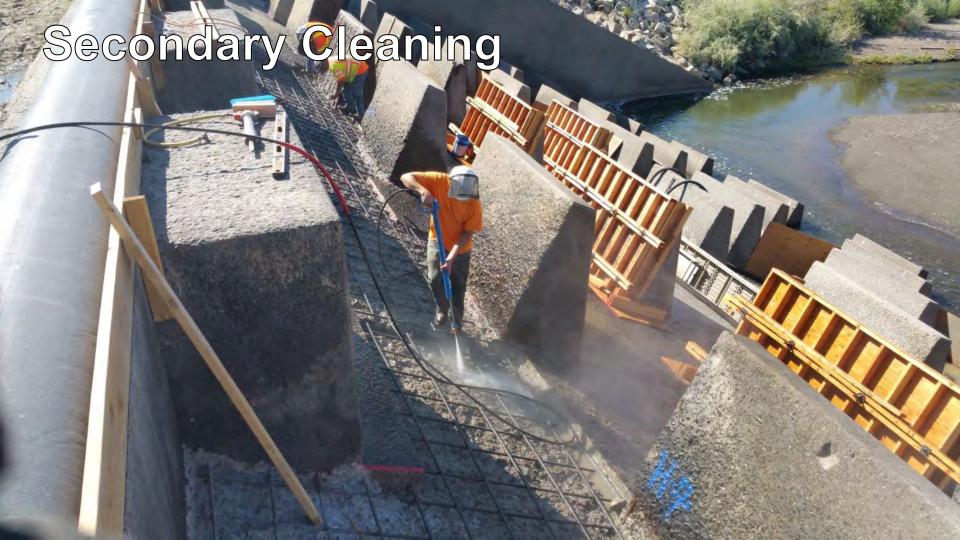

river channel



#### Marble Bluff Dam

- Uncontrolled spillway
- Dentates (Baffle Blocks)
  - Dissipate energy in water flow
  - 4'-9" tall
- Radial gate used during high flows

#### 2009 Inspection

- Low water levels allowed access to spillway
- Documentation of damage to dentates and spillway apron
- Abrasion-erosion and severe cracking
- Graded A-F

| Grade       | Dentates | Spillway Apron |
|-------------|----------|----------------|
| А           | 41       | 7              |
| В           | 8        | 1              |
| С           | 17       | 2              |
| D           | 5        | 1              |
| F           | 3        | 1              |
| X (Missing) | 1        | -              |

#### 2009 Inspection























### Mobilization



































### Improved Placement and Vibration













# **Complete Dentate**













#### **Stainless Steel Plates**









#### Thank You!

Westin Joy, P.E.
Bureau of Reclamation
Concrete, Geotechnical, and Structural Laboratory
303-445-2382
wjoy@usbr.gov



U.S. Department of the Interior Bureau of Reclamation