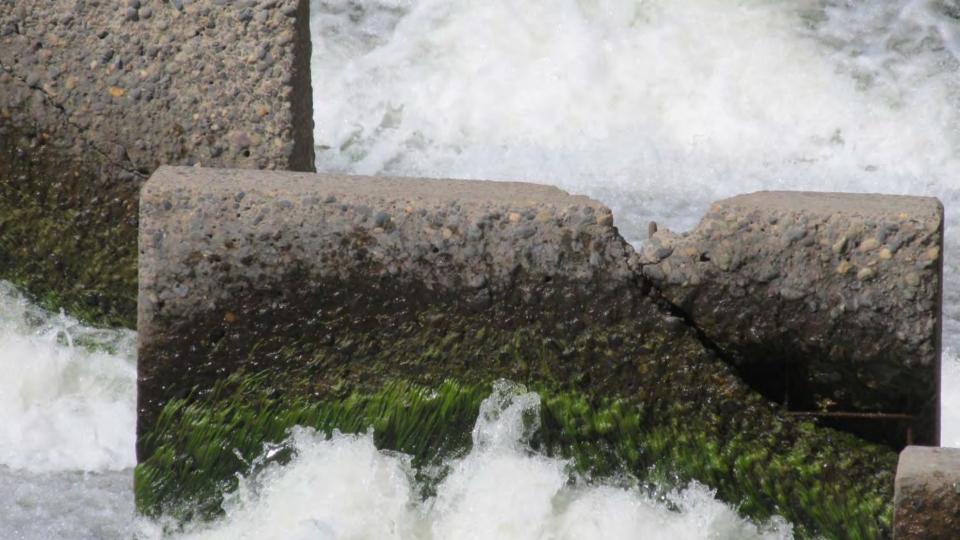

#### Marble Bluff Dam

- Uncontrolled spillway
- Dentates (Baffle Blocks)
  - Dissipate energy in water flow
  - 4'-9" tall
- Radial gate used during high flows

#### 2009 Inspection

- Low water levels allowed access to spillway
- Documentation of damage to dentates and spillway apron
- Abrasion-erosion and severe cracking
- Graded A-F

| Grade       | Dentates | Spillway Apron |
|-------------|----------|----------------|
| А           | 41       | 7              |
| В           | 8        | 1              |
| С           | 17       | 2              |
| D           | 5        | 1              |
| F           | 3        | 1              |
| X (Missing) | 1        | -              |