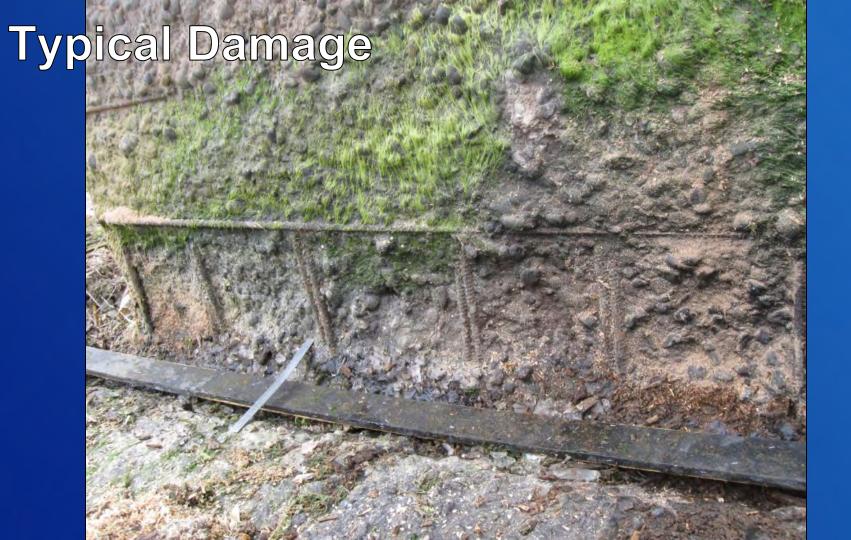

#### 2009 Inspection

- Low water levels allowed access to spillway
- Documentation of damage to dentates and spillway apron
- Abrasion-erosion and severe cracking
- Graded A-F

| Grade       | Dentates | Spillway Apron |
|-------------|----------|----------------|
| А           | 41       | 7              |
| В           | 8        | 1              |
| С           | 17       | 2              |
| D           | 5        | 1              |
| F           | 3        | 1              |
| X (Missing) | 1        | -              |