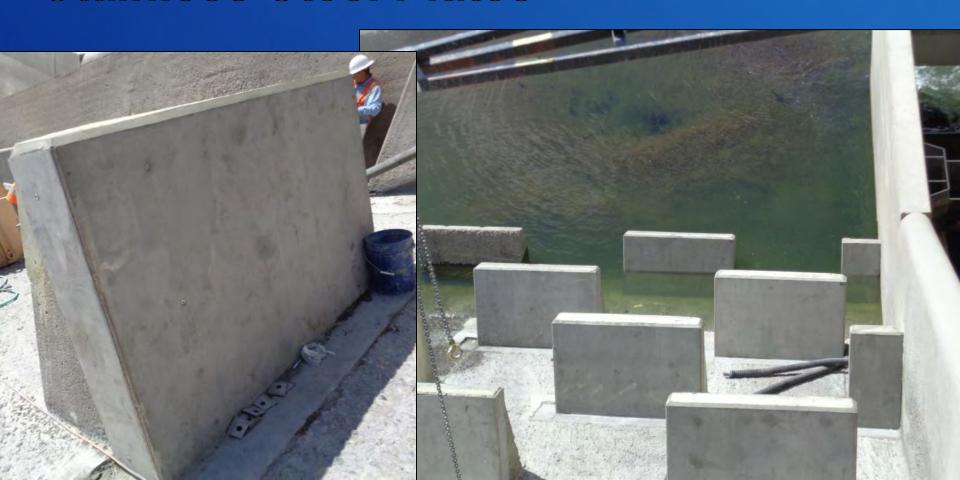

- 4'-9" tall
- Radial gate used during high flows

#### 2009 Inspection

- Low water levels allowed access to spillway
- Documentation of damage to dentates and spillway apron
- Abrasion-erosion and severe cracking
- Graded A-F

| Grade       | Dentates | Spillway Apron |
|-------------|----------|----------------|
| А           | 41       | 7              |
| В           | 8        | 1              |
| С           | 17       | 2              |
| D           | 5        | 1              |
| F           | 3        | 1              |
| X (Missing) | 1        | -              |

#### 2009 Inspection























### Mobilization



































### Improved Placement and Vibration













# **Complete Dentate**













#### **Stainless Steel Plates**









#### Thank You!

Westin Joy, P.E.
Bureau of Reclamation
Concrete, Geotechnical, and Structural Laboratory
303-445-2382
wjoy@usbr.gov



U.S. Department of the Interior Bureau of Reclamation