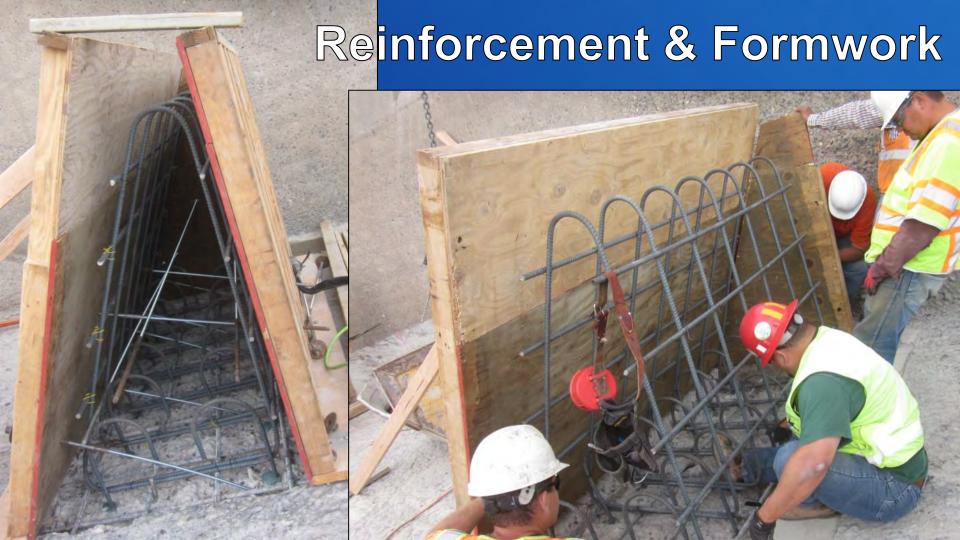

locks)
  - Dissipate energy in water flow
  - 4'-9" tall
- Radial gate used during high flows

#### 2009 Inspection

- Low water levels allowed access to spillway
- Documentation of damage to dentates and spillway apron
- Abrasion-erosion and severe cracking
- Graded A-F

| Grade       | Dentates | Spillway Apron |
|-------------|----------|----------------|
| А           | 41       | 7              |
| В           | 8        | 1              |
| С           | 17       | 2              |
| D           | 5        | 1              |
| F           | 3        | 1              |
| X (Missing) | 1        | -              |

#### 2009 Inspection























### Mobilization



































### Improved Placement and Vibration













# **Complete Dentate**













#### **Stainless Steel Plates**









#### Thank You!

Westin Joy, P.E.
Bureau of Reclamation
Concrete, Geotechnical, and Structural Laboratory
303-445-2382
wjoy@usbr.gov



U.S. Department of the Interior Bureau of Reclamation