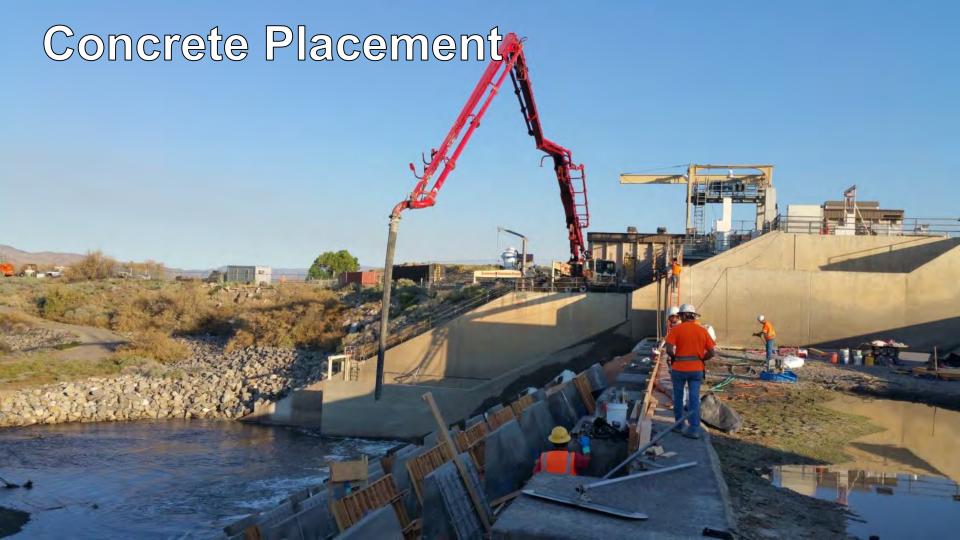

ver channel



#### Marble Bluff Dam

- Uncontrolled spillway
- Dentates (Baffle Blocks)
  - Dissipate energy in water flow
  - 4'-9" tall
- Radial gate used during high flows

#### 2009 Inspection

- Low water levels allowed access to spillway
- Documentation of damage to dentates and spillway apron
- Abrasion-erosion and severe cracking
- Graded A-F

| Grade       | Dentates | Spillway Apron |
|-------------|----------|----------------|
| А           | 41       | 7              |
| В           | 8        | 1              |
| С           | 17       | 2              |
| D           | 5        | 1              |
| F           | 3        | 1              |
| X (Missing) | 1        | -              |

#### 2009 Inspection























### Mobilization



































### Improved Placement and Vibration













# **Complete Dentate**













#### **Stainless Steel Plates**









#### Thank You!

Westin Joy, P.E.
Bureau of Reclamation
Concrete, Geotechnical, and Structural Laboratory
303-445-2382
wjoy@usbr.gov



U.S. Department of the Interior Bureau of Reclamation