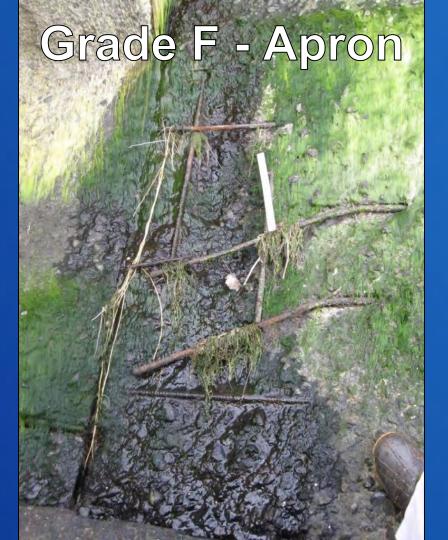

#### 2009 Inspection

- Low water levels allowed access to spillway
- Documentation of damage to dentates and spillway apron
- Abrasion-erosion and severe cracking
- Graded A-F

| Grade       | Dentates | Spillway Apron |
|-------------|----------|----------------|
| А           | 41       | 7              |
| В           | 8        | 1              |
| С           | 17       | 2              |
| D           | 5        | 1              |
| F           | 3        | 1              |
| X (Missing) | 1        | -              |

#### 2009 Inspection