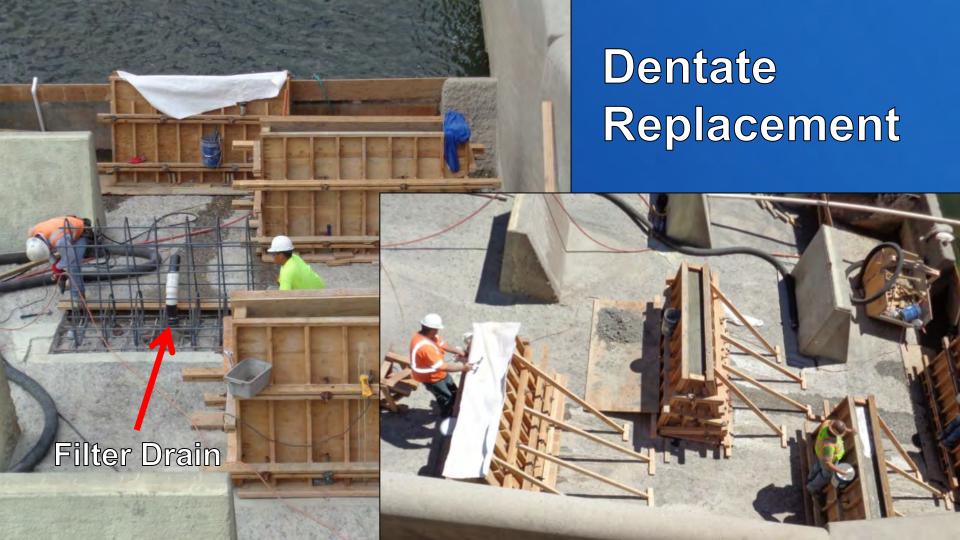

cks)
  - Dissipate energy in water flow
  - 4'-9" tall
- Radial gate used during high flows

#### 2009 Inspection

- Low water levels allowed access to spillway
- Documentation of damage to dentates and spillway apron
- Abrasion-erosion and severe cracking
- Graded A-F

| Grade       | Dentates | Spillway Apron |
|-------------|----------|----------------|
| А           | 41       | 7              |
| В           | 8        | 1              |
| С           | 17       | 2              |
| D           | 5        | 1              |
| F           | 3        | 1              |
| X (Missing) | 1        | -              |

#### 2009 Inspection























### Mobilization



































### Improved Placement and Vibration













# **Complete Dentate**













#### **Stainless Steel Plates**









#### Thank You!

Westin Joy, P.E.
Bureau of Reclamation
Concrete, Geotechnical, and Structural Laboratory
303-445-2382
wjoy@usbr.gov



U.S. Department of the Interior Bureau of Reclamation