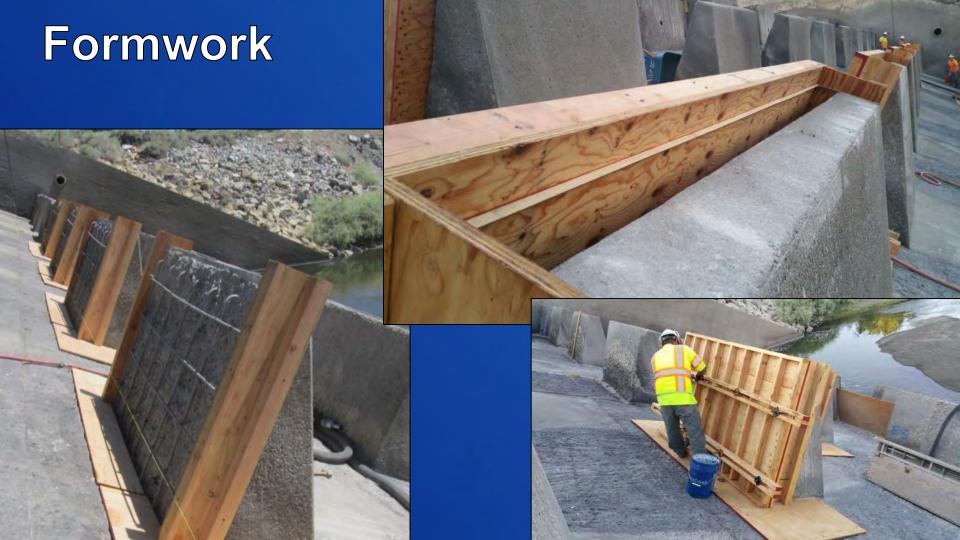

f river channel



#### Marble Bluff Dam

- Uncontrolled spillway
- Dentates (Baffle Blocks)
  - Dissipate energy in water flow
  - 4'-9" tall
- Radial gate used during high flows

#### 2009 Inspection

- Low water levels allowed access to spillway
- Documentation of damage to dentates and spillway apron
- Abrasion-erosion and severe cracking
- Graded A-F

| Grade       | Dentates | Spillway Apron |
|-------------|----------|----------------|
| А           | 41       | 7              |
| В           | 8        | 1              |
| С           | 17       | 2              |
| D           | 5        | 1              |
| F           | 3        | 1              |
| X (Missing) | 1        | -              |

#### 2009 Inspection























### Mobilization



































### Improved Placement and Vibration













# **Complete Dentate**













#### **Stainless Steel Plates**









#### Thank You!

Westin Joy, P.E.
Bureau of Reclamation
Concrete, Geotechnical, and Structural Laboratory
303-445-2382
wjoy@usbr.gov



U.S. Department of the Interior Bureau of Reclamation