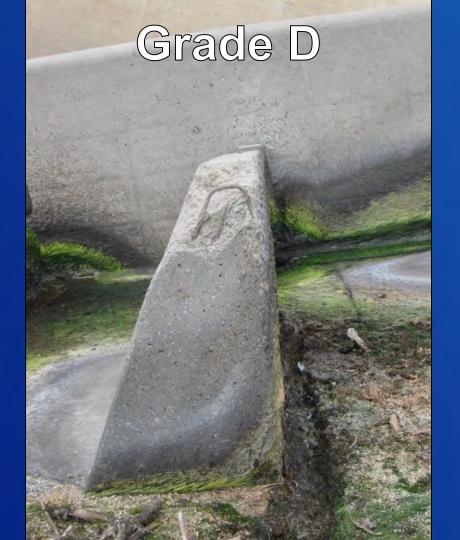

#### 2009 Inspection

- Low water levels allowed access to spillway
- Documentation of damage to dentates and spillway apron
- Abrasion-erosion and severe cracking
- Graded A-F

| Grade       | Dentates | Spillway Apron |
|-------------|----------|----------------|
| А           | 41       | 7              |
| В           | 8        | 1              |
| С           | 17       | 2              |
| D           | 5        | 1              |
| F           | 3        | 1              |
| X (Missing) | 1        | -              |