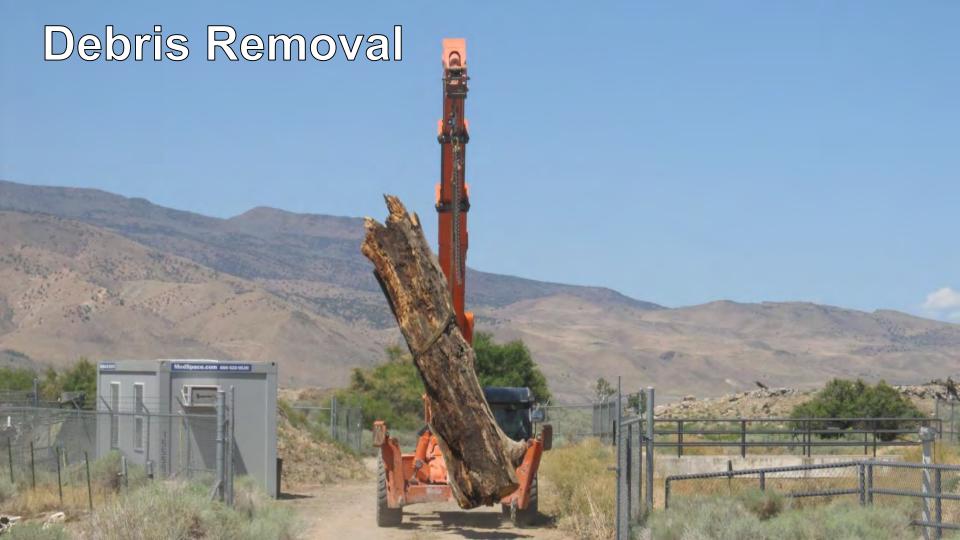

dward down cutting of river channel



#### Marble Bluff Dam

- Uncontrolled spillway
- Dentates (Baffle Blocks)
  - Dissipate energy in water flow
  - 4'-9" tall
- Radial gate used during high flows

#### 2009 Inspection

- Low water levels allowed access to spillway
- Documentation of damage to dentates and spillway apron
- Abrasion-erosion and severe cracking
- Graded A-F

| Grade       | Dentates | Spillway Apron |
|-------------|----------|----------------|
| А           | 41       | 7              |
| В           | 8        | 1              |
| С           | 17       | 2              |
| D           | 5        | 1              |
| F           | 3        | 1              |
| X (Missing) | 1        | -              |

#### 2009 Inspection























### Mobilization



































### Improved Placement and Vibration













# **Complete Dentate**













#### **Stainless Steel Plates**









#### Thank You!

Westin Joy, P.E.
Bureau of Reclamation
Concrete, Geotechnical, and Structural Laboratory
303-445-2382
wjoy@usbr.gov



U.S. Department of the Interior Bureau of Reclamation