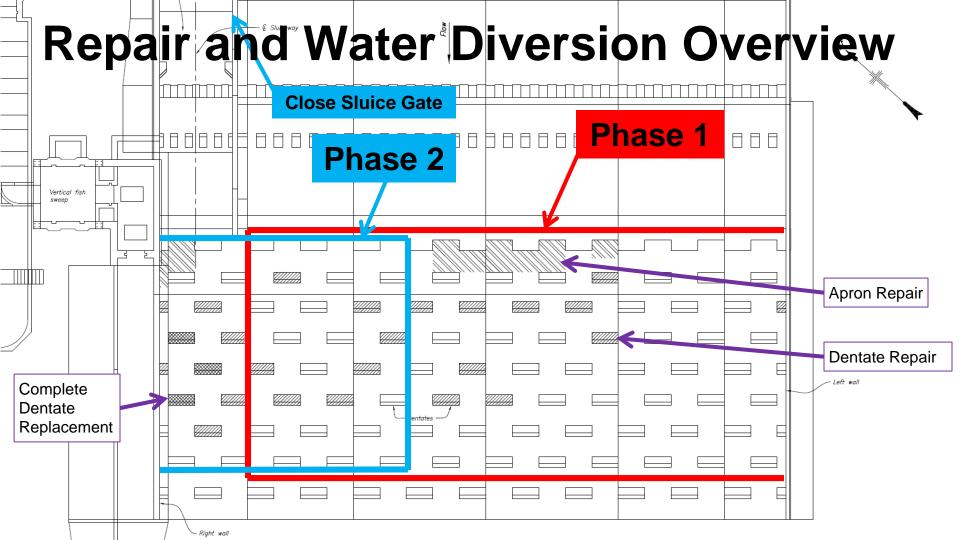

d Lake
- Serves to check headward down cutting of river channel



#### Marble Bluff Dam

- Uncontrolled spillway
- Dentates (Baffle Blocks)
  - Dissipate energy in water flow
  - 4'-9" tall
- Radial gate used during high flows

#### 2009 Inspection

- Low water levels allowed access to spillway
- Documentation of damage to dentates and spillway apron
- Abrasion-erosion and severe cracking
- Graded A-F

| Grade       | Dentates | Spillway Apron |
|-------------|----------|----------------|
| А           | 41       | 7              |
| В           | 8        | 1              |
| С           | 17       | 2              |
| D           | 5        | 1              |
| F           | 3        | 1              |
| X (Missing) | 1        | -              |

#### 2009 Inspection























### Mobilization



































### Improved Placement and Vibration













# **Complete Dentate**













#### **Stainless Steel Plates**









#### Thank You!

Westin Joy, P.E.
Bureau of Reclamation
Concrete, Geotechnical, and Structural Laboratory
303-445-2382
wjoy@usbr.gov



U.S. Department of the Interior Bureau of Reclamation