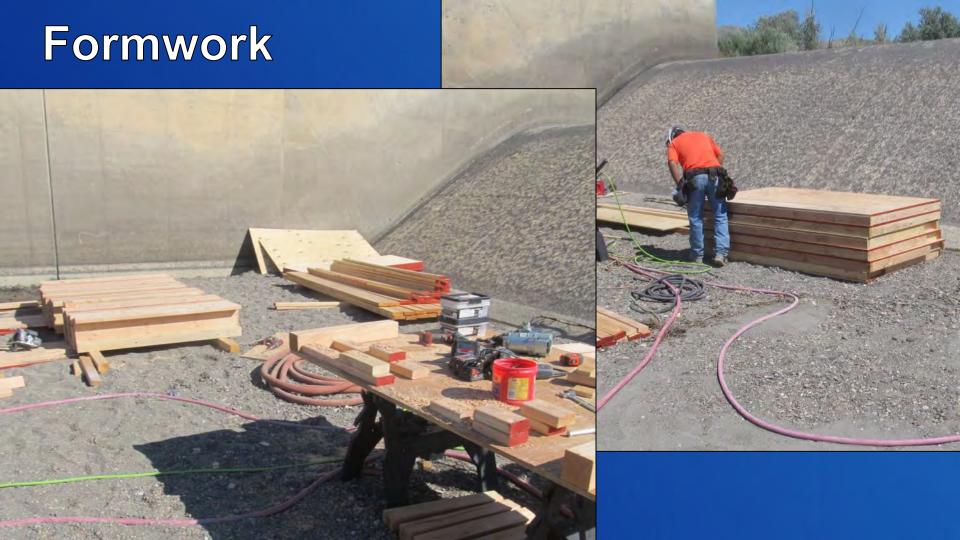

of river channel



#### Marble Bluff Dam

- Uncontrolled spillway
- Dentates (Baffle Blocks)
  - Dissipate energy in water flow
  - 4'-9" tall
- Radial gate used during high flows

#### 2009 Inspection

- Low water levels allowed access to spillway
- Documentation of damage to dentates and spillway apron
- Abrasion-erosion and severe cracking
- Graded A-F

| Grade       | Dentates | Spillway Apron |
|-------------|----------|----------------|
| А           | 41       | 7              |
| В           | 8        | 1              |
| С           | 17       | 2              |
| D           | 5        | 1              |
| F           | 3        | 1              |
| X (Missing) | 1        | -              |

#### 2009 Inspection























### Mobilization



































### Improved Placement and Vibration













# **Complete Dentate**













#### **Stainless Steel Plates**









#### Thank You!

Westin Joy, P.E.
Bureau of Reclamation
Concrete, Geotechnical, and Structural Laboratory
303-445-2382
wjoy@usbr.gov



U.S. Department of the Interior Bureau of Reclamation