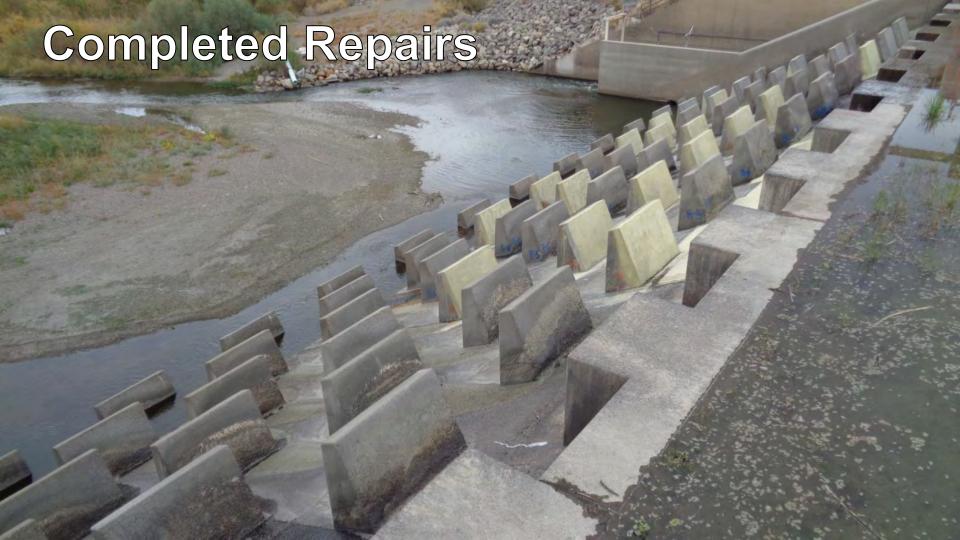

#### Marble Bluff Dam

- Uncontrolled spillway
- Dentates (Baffle Blocks)
  - Dissipate energy in water flow
  - 4'-9" tall
- Radial gate used during high flows

#### 2009 Inspection

- Low water levels allowed access to spillway
- Documentation of damage to dentates and spillway apron
- Abrasion-erosion and severe cracking
- Graded A-F

| Grade       | Dentates | Spillway Apron |
|-------------|----------|----------------|
| А           | 41       | 7              |
| В           | 8        | 1              |
| С           | 17       | 2              |
| D           | 5        | 1              |
| F           | 3        | 1              |
| X (Missing) | 1        | -              |