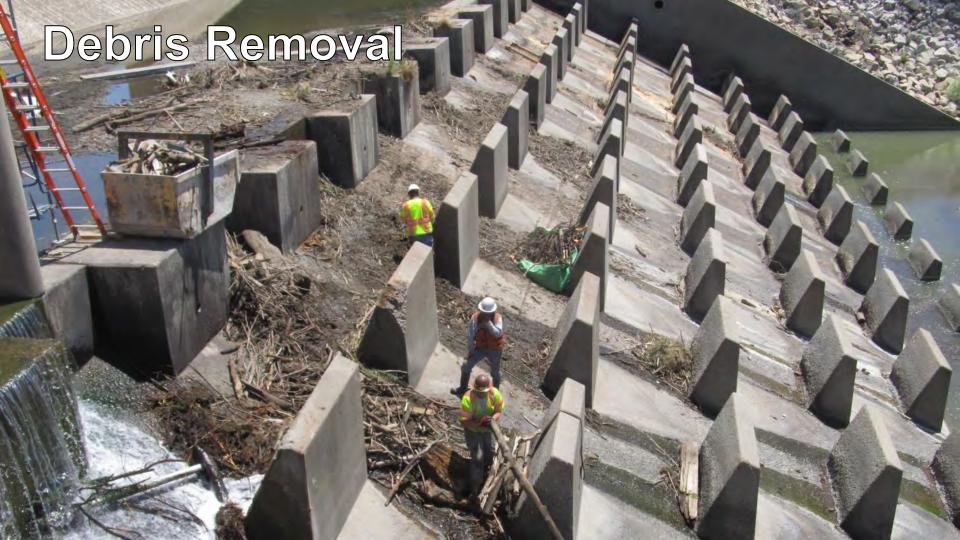

ard down cutting of river channel



#### Marble Bluff Dam

- Uncontrolled spillway
- Dentates (Baffle Blocks)
  - Dissipate energy in water flow
  - 4'-9" tall
- Radial gate used during high flows

#### 2009 Inspection

- Low water levels allowed access to spillway
- Documentation of damage to dentates and spillway apron
- Abrasion-erosion and severe cracking
- Graded A-F

| Grade       | Dentates | Spillway Apron |
|-------------|----------|----------------|
| А           | 41       | 7              |
| В           | 8        | 1              |
| С           | 17       | 2              |
| D           | 5        | 1              |
| F           | 3        | 1              |
| X (Missing) | 1        | -              |

#### 2009 Inspection























### Mobilization



































### Improved Placement and Vibration













# **Complete Dentate**













#### **Stainless Steel Plates**









#### Thank You!

Westin Joy, P.E.
Bureau of Reclamation
Concrete, Geotechnical, and Structural Laboratory
303-445-2382
wjoy@usbr.gov



U.S. Department of the Interior Bureau of Reclamation