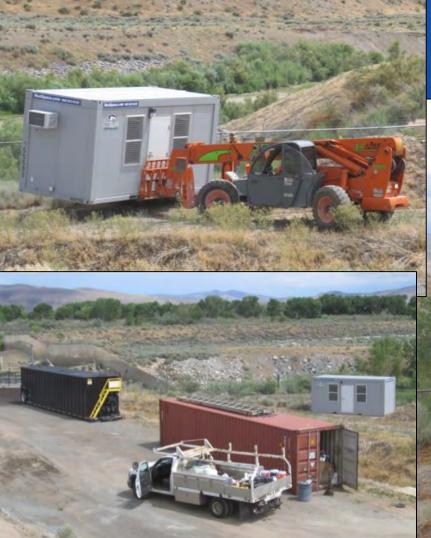

Lake
- Serves to check headward down cutting of river channel



#### Marble Bluff Dam

- Uncontrolled spillway
- Dentates (Baffle Blocks)
  - Dissipate energy in water flow
  - 4'-9" tall
- Radial gate used during high flows

#### 2009 Inspection

- Low water levels allowed access to spillway
- Documentation of damage to dentates and spillway apron
- Abrasion-erosion and severe cracking
- Graded A-F

| Grade       | Dentates | Spillway Apron |
|-------------|----------|----------------|
| А           | 41       | 7              |
| В           | 8        | 1              |
| С           | 17       | 2              |
| D           | 5        | 1              |
| F           | 3        | 1              |
| X (Missing) | 1        | -              |

#### 2009 Inspection























### Mobilization



































### Improved Placement and Vibration













# **Complete Dentate**













#### **Stainless Steel Plates**









#### Thank You!

Westin Joy, P.E.
Bureau of Reclamation
Concrete, Geotechnical, and Structural Laboratory
303-445-2382
wjoy@usbr.gov



U.S. Department of the Interior Bureau of Reclamation