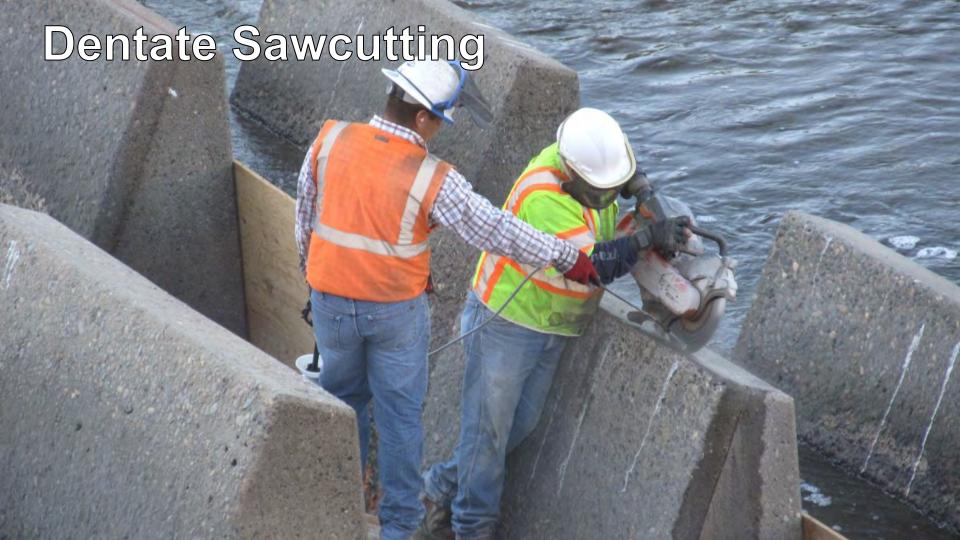

utting of river channel



#### Marble Bluff Dam

- Uncontrolled spillway
- Dentates (Baffle Blocks)
  - Dissipate energy in water flow
  - 4'-9" tall
- Radial gate used during high flows

#### 2009 Inspection

- Low water levels allowed access to spillway
- Documentation of damage to dentates and spillway apron
- Abrasion-erosion and severe cracking
- Graded A-F

| Grade       | Dentates | Spillway Apron |
|-------------|----------|----------------|
| А           | 41       | 7              |
| В           | 8        | 1              |
| С           | 17       | 2              |
| D           | 5        | 1              |
| F           | 3        | 1              |
| X (Missing) | 1        | -              |

#### 2009 Inspection























### Mobilization



































### Improved Placement and Vibration













# **Complete Dentate**













#### **Stainless Steel Plates**









#### Thank You!

Westin Joy, P.E.
Bureau of Reclamation
Concrete, Geotechnical, and Structural Laboratory
303-445-2382
wjoy@usbr.gov



U.S. Department of the Interior Bureau of Reclamation