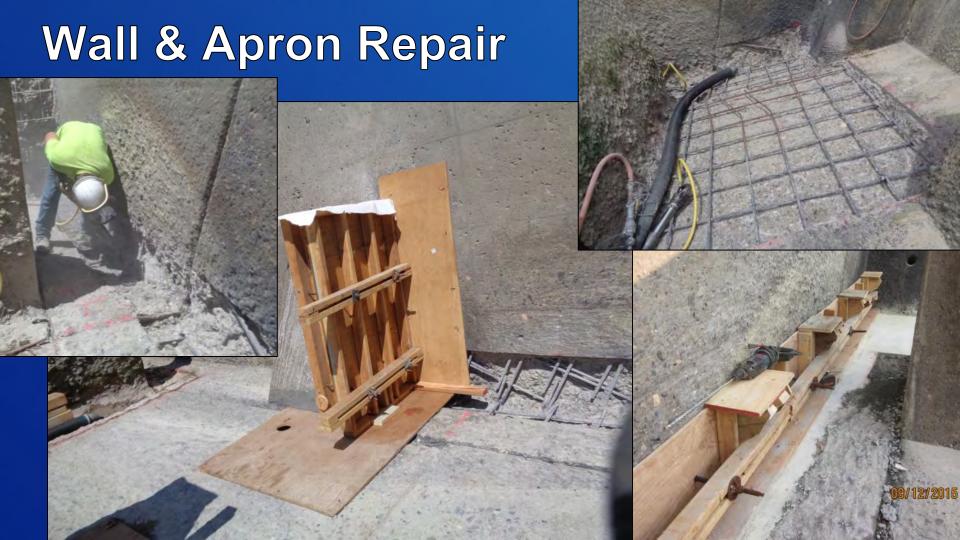

ed spillway
- Dentates (Baffle Blocks)
  - Dissipate energy in water flow
  - 4'-9" tall
- Radial gate used during high flows

#### 2009 Inspection

- Low water levels allowed access to spillway
- Documentation of damage to dentates and spillway apron
- Abrasion-erosion and severe cracking
- Graded A-F

| Grade       | Dentates | Spillway Apron |
|-------------|----------|----------------|
| А           | 41       | 7              |
| В           | 8        | 1              |
| С           | 17       | 2              |
| D           | 5        | 1              |
| F           | 3        | 1              |
| X (Missing) | 1        | -              |

#### 2009 Inspection























### Mobilization



































### Improved Placement and Vibration













# **Complete Dentate**













#### **Stainless Steel Plates**









#### Thank You!

Westin Joy, P.E.
Bureau of Reclamation
Concrete, Geotechnical, and Structural Laboratory
303-445-2382
wjoy@usbr.gov



U.S. Department of the Interior Bureau of Reclamation