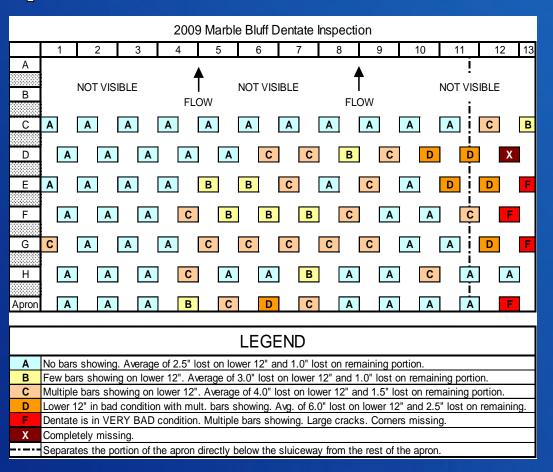

#### 2009 Inspection

- Low water levels allowed access to spillway
- Documentation of damage to dentates and spillway apron
- Abrasion-erosion and severe cracking
- Graded A-F

| Grade       | Dentates | Spillway Apron |
|-------------|----------|----------------|
| А           | 41       | 7              |
| В           | 8        | 1              |
| С           | 17       | 2              |
| D           | 5        | 1              |
| F           | 3        | 1              |
| X (Missing) | 1        | -              |

#### 2009 Inspection