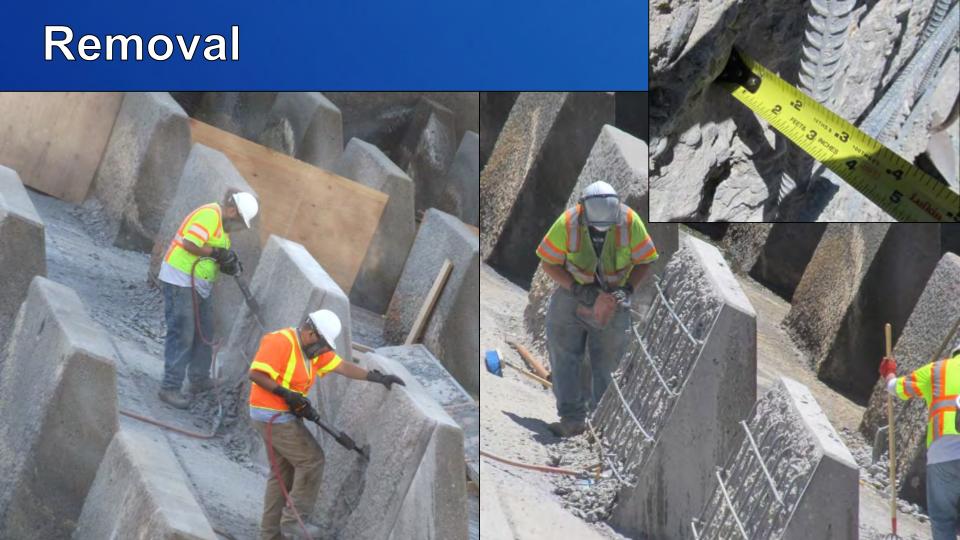

ting of river channel



#### Marble Bluff Dam

- Uncontrolled spillway
- Dentates (Baffle Blocks)
  - Dissipate energy in water flow
  - 4'-9" tall
- Radial gate used during high flows

#### 2009 Inspection

- Low water levels allowed access to spillway
- Documentation of damage to dentates and spillway apron
- Abrasion-erosion and severe cracking
- Graded A-F

| Grade       | Dentates | Spillway Apron |
|-------------|----------|----------------|
| А           | 41       | 7              |
| В           | 8        | 1              |
| С           | 17       | 2              |
| D           | 5        | 1              |
| F           | 3        | 1              |
| X (Missing) | 1        | -              |

#### 2009 Inspection























### Mobilization



































### Improved Placement and Vibration













# **Complete Dentate**













#### **Stainless Steel Plates**









#### Thank You!

Westin Joy, P.E.
Bureau of Reclamation
Concrete, Geotechnical, and Structural Laboratory
303-445-2382
wjoy@usbr.gov



U.S. Department of the Interior Bureau of Reclamation