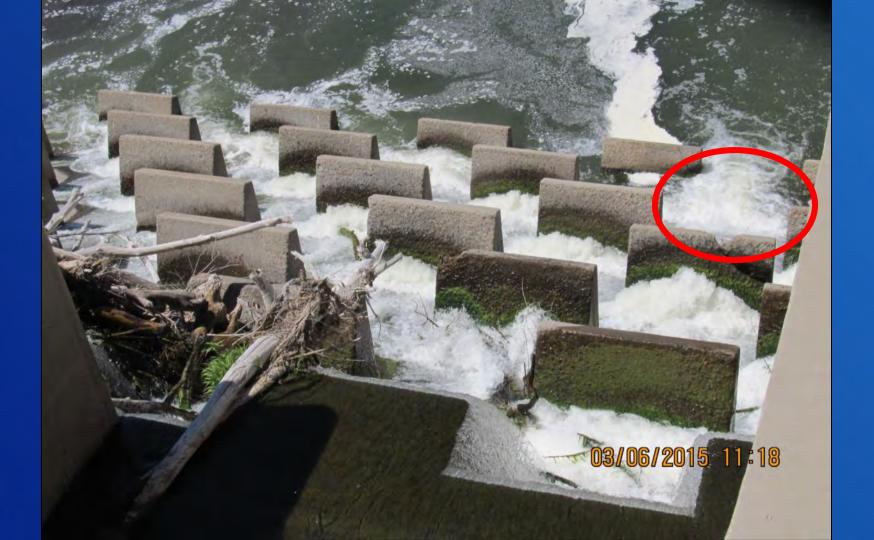

#### Marble Bluff Dam

- Uncontrolled spillway
- Dentates (Baffle Blocks)
  - Dissipate energy in water flow
  - 4'-9" tall
- Radial gate used during high flows

#### 2009 Inspection

- Low water levels allowed access to spillway
- Documentation of damage to dentates and spillway apron
- Abrasion-erosion and severe cracking
- Graded A-F

| Grade       | Dentates | Spillway Apron |
|-------------|----------|----------------|
| А           | 41       | 7              |
| В           | 8        | 1              |
| С           | 17       | 2              |
| D           | 5        | 1              |
| F           | 3        | 1              |
| X (Missing) | 1        | -              |