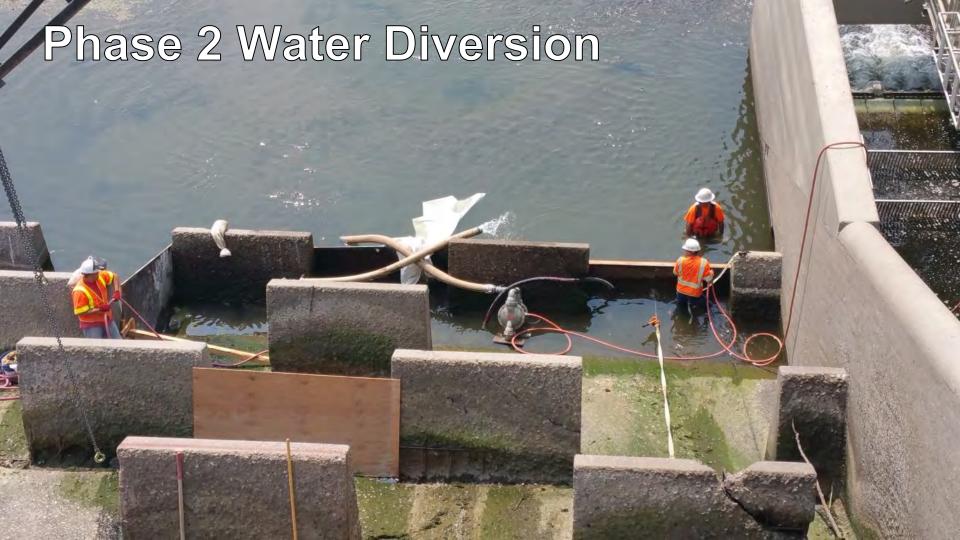

rolled spillway
- Dentates (Baffle Blocks)
  - Dissipate energy in water flow
  - 4'-9" tall
- Radial gate used during high flows

#### 2009 Inspection

- Low water levels allowed access to spillway
- Documentation of damage to dentates and spillway apron
- Abrasion-erosion and severe cracking
- Graded A-F

| Grade       | Dentates | Spillway Apron |
|-------------|----------|----------------|
| А           | 41       | 7              |
| В           | 8        | 1              |
| С           | 17       | 2              |
| D           | 5        | 1              |
| F           | 3        | 1              |
| X (Missing) | 1        | -              |

#### 2009 Inspection























### Mobilization



































### Improved Placement and Vibration













# **Complete Dentate**













#### **Stainless Steel Plates**









#### Thank You!

Westin Joy, P.E.
Bureau of Reclamation
Concrete, Geotechnical, and Structural Laboratory
303-445-2382
wjoy@usbr.gov



U.S. Department of the Interior Bureau of Reclamation