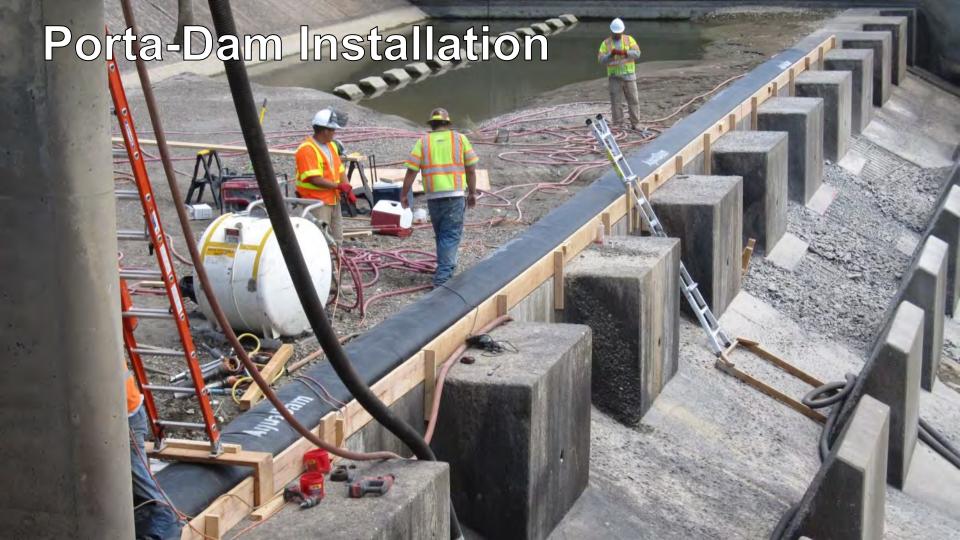

cutting of river channel



#### Marble Bluff Dam

- Uncontrolled spillway
- Dentates (Baffle Blocks)
  - Dissipate energy in water flow
  - 4'-9" tall
- Radial gate used during high flows

#### 2009 Inspection

- Low water levels allowed access to spillway
- Documentation of damage to dentates and spillway apron
- Abrasion-erosion and severe cracking
- Graded A-F

| Grade       | Dentates | Spillway Apron |
|-------------|----------|----------------|
| А           | 41       | 7              |
| В           | 8        | 1              |
| С           | 17       | 2              |
| D           | 5        | 1              |
| F           | 3        | 1              |
| X (Missing) | 1        | -              |

#### 2009 Inspection























### Mobilization



































### Improved Placement and Vibration













# **Complete Dentate**













#### **Stainless Steel Plates**









#### Thank You!

Westin Joy, P.E.
Bureau of Reclamation
Concrete, Geotechnical, and Structural Laboratory
303-445-2382
wjoy@usbr.gov



U.S. Department of the Interior Bureau of Reclamation