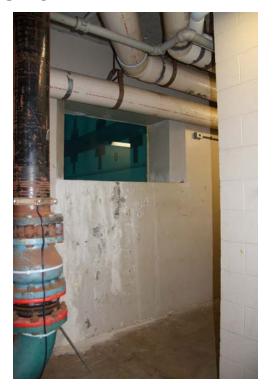

#### DELAMIANTION AT UNDERWATER WINDOWS

#### DELAMINATION SURVEY OF THE POOL WALLS AND BOTTOM