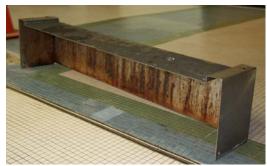

rioration at platform edges**
- **Corrosion of metal**
- Peeling off rubber mats















#### **DRAINS**









#### REPAIR OF THE OLYMPIC SIZE POOL

- Pool and deck lined with ceramic tiles
- Three diving towers
- Two bulkheads
- Bleachers
- Underwater windows







#### **PLAN VIEW**







#### **POOL DECK CROSS SECTIONS**







**EXISTING SECTION THRU EAST POOL DECK** 





#### LONGITUDINAL CROSS SECTION THROUGH THE POOL







#### **INVESTIAGATION**

TOP OF THE DECK SLAB DELAMINATION

**SURVEY** 



























#### UNDERSIDE OF THE DECK SLAB DELAMINATION AND WALLS SURVEY

















#### DELAMIANTION AT UNDERWATER WINDOWS







#### DELAMINATION SURVEY OF THE POOL WALLS AND BOTTOM



















#### BULKHEADS – WORN OUT BEARINGS AND CORROSION











#### **REPAIRS**







#### REPAIRS OF THE TOP OF THE DECK















#### • REPAIRS OF THE UNDERSIDE OF THE DECK









#### CASTING OF CONCRETE TOPPING OVER WATERPROOFED SLAB







#### INSTALLTION OF TILES















#### **REPAIRS INSIDE THE POOL**











#### **CLEANING OF BULKHEADS**







## REPAIR OF THE POOL AT SENIOR INDEPENDENT LIVING HIGHRISE

- **Pool lined with plaster**
- **Deck lined with ceramic tiles**







#### **PLAN VIEW**

# EXTENT OF JOINT SEAL -P00L (C DASHED LINE INDICATES EXTENT OF WORK. EXTENT OF JOINT SEAL REPLACEMENT, LAP WITH GREENHOUSE E POOL - PARTIAL THIRD FLOOR PLAN

## **CROSS SECTION THROUGH THE POOL**







## CROSS SECTIONS THROUGH THE POOL WALLS AND SLAB





SECTION THRU SWIMMING POOL \* SCALE: 1/4" = 1'-0" (LOOKING NORTHWES