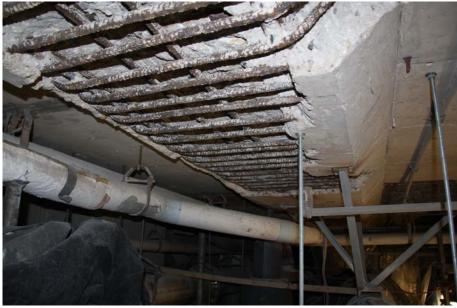

#### UNDERSIDE OF THE DECK SLAB DELAMINATION AND WALLS SURVEY

#### • REPAIRS OF THE UNDERSIDE OF THE DECK

# UNDERSIDE OF THE POOL