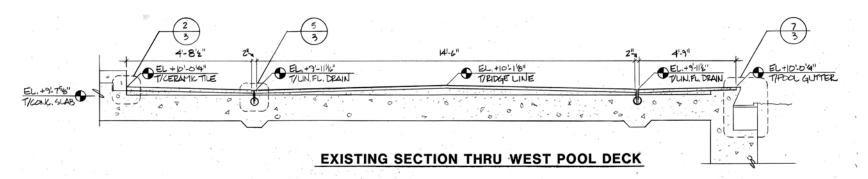

e
- Concrete delaminations /spalls
- Corrosion of metals
- Clogged drains / leaking drains
- Sealant debonding / deteriorating / staining
- Damaged grates
- Bulkheads deteriorated bearings
- Deteriorated retractable bleachers
- Corroded / broken wires supporting ducts at the ceiling of indoor pools





#### **CRACKED AND DEBONDED TILES**











### **LEAKAGE**









#### **CONCRETE DELAMINATION**









#### **DIVING PLATFORMS**

- **Concrete deterioration at platform edges**
- **Corrosion of metal**
- Peeling off rubber mats















#### **DRAINS**









#### REPAIR OF THE OLYMPIC SIZE POOL

- Pool and deck lined with ceramic tiles
- Three diving towers
- Two bulkheads
- Bleachers
- Underwater windows







#### **PLAN VIEW**







#### **POOL DECK CROSS SECTIONS**







**EXISTING SECTION THRU EAST POOL DECK** 





#### LONGITUDINAL CROSS SECTION THROUGH THE POOL







#### **INVESTIAGATION**

TOP OF THE DECK SLAB DELAMINATION

**SURVEY** 



























#### UNDERSIDE OF THE DECK SLAB DELAMINATION AND WALLS SURVEY

















#### DELAMIANTION AT UNDERWATER WINDOWS







#### DELAMINATION SURVEY OF THE POOL WALLS AND BOTTOM



















#### BULKHEADS – WORN OUT BEARINGS AND CORROSION











#### **REPAIRS**







#### REPAIRS OF THE TOP OF THE DECK















#### • REPAIRS OF THE UNDERSIDE OF THE DECK









#### CASTING OF CONCRETE TOPPING OVER WATERPROOFED SLAB







#### INSTALLTION OF TILES















#### **REPAIRS INSIDE THE POOL**











#### **CLEANING OF BULKHEADS**







## REPAIR OF THE PO