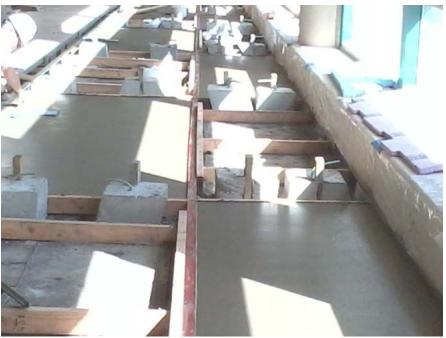

#### REPAIRS OF THE TOP OF THE DECK

#### CASTING OF CONCRETE TOPPING OVER WATERPROOFED SLAB

## TOP OF THE DECK AND INSIDE THE POOL