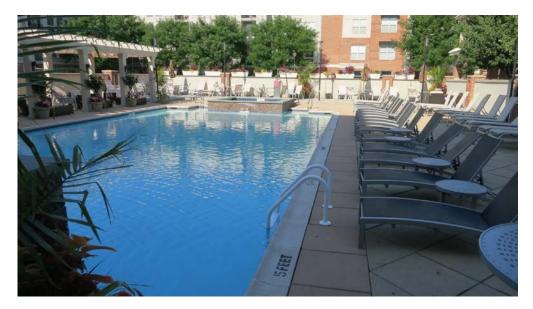

Concrete
- Membrane
- Precast concrete pavers





#### TYPES OF STRUCTURAL FRAMING

- Conventionally reinforced concrete slabs and walls
- Pre / post tensioned concrete slabs and walls
- Concrete composite metal slabs with conventionally reinforced concrete walls supported by steel structural framing

#### TYPES OF DECK DRAINAGE

- Linear drains along the deck
- Linear drains incorporated into the pool gutter
- Drain heads located below deck precast concrete pavers on pedestals







# **INDOOR POOLS AT RECREATIONAL FACILITIES, SCHOOLS AND UNIVERSITIES**

- **Competition pools**
- **Leisure pools**
- **Kiddie pools**







# INDOOR POOLS AT HIGHRISES / CONDOMINIUM ASSOCIATIONS/ APARTMENT BUILDINGS









# OUTDOOR POOLS AT ATAPARTMENT COMPLEXES AND MUNICIPAL RECREATIONAL FACILITIES











#### TYPICAL DISTRESS

- Cracked and debonded tiles
- Cracked and deponded plaster
- Leakage
- Concrete delaminations /spalls
- Corrosion of metals
- Clogged drains / leaking drains
- Sealant debonding / deteriorating / staining
- Damaged grates
- Bulkheads deteriorated bearings
- Deteriorated retractable bleachers
- Corroded / broken wires supporting ducts at the ceiling of indoor pools





#### **CRACKED AND DEBONDED TILES**











### **LEAKAGE**









#### **CONCRETE DELAMINATION**









#### **DIVING PLATFORMS**

- **Concrete deterioration at platform edges**
- **Corrosion of metal**
- Peeling off rubber mats















#### **DRAINS**









#### REPAIR OF THE OLYMPIC SIZE POOL

- Pool and deck lined with ceramic tiles
- Three diving towers
- Two bulkheads