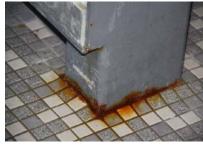

#### TYPICAL DISTRESS

- Cracked and debonded tiles
- Cracked and deponded plaster
- Leakage
- Concrete delaminations /spalls
- Corrosion of metals
- Clogged drains / leaking drains
- Sealant debonding / deteriorating / staining
- Damaged grates
- Bulkheads deteriorated bearings
- Deteriorated retractable bleachers
- Corroded / broken wires supporting ducts at the ceiling of indoor pools

### **LEAKAGE**