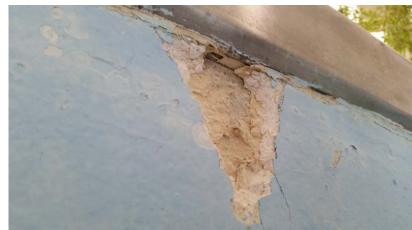

## REPAIRS OF THE TOP OF THE DECK















#### • REPAIRS OF THE UNDERSIDE OF THE DECK









#### CASTING OF CONCRETE TOPPING OVER WATERPROOFED SLAB







#### INSTALLTION OF TILES















#### **REPAIRS INSIDE THE POOL**











#### **CLEANING OF BULKHEADS**







## REPAIR OF THE POOL AT SENIOR INDEPENDENT LIVING HIGHRISE

- **Pool lined with plaster**
- **Deck lined with ceramic tiles**







#### **PLAN VIEW**

# EXTENT OF JOINT SEAL -P00L (C DASHED LINE INDICATES EXTENT OF WORK. EXTENT OF JOINT SEAL REPLACEMENT, LAP WITH GREENHOUSE E POOL - PARTIAL THIRD FLOOR PLAN

## **CROSS SECTION THROUGH THE POOL**







## CROSS SECTIONS THROUGH THE POOL WALLS AND SLAB





SECTION THRU SWIMMING POOL \* SCALE: 1/4" = 1'-0" (LOOKING NORTHWEST)





## **INVESTIGATION**





- INSIDE THE POOL
- POOL DECK





## • UNDERSIDE OF THE POOL















## **REPAIRS**







## TOP OF THE DECK AND INSIDE THE POOL







# UNDERSIDE OF THE POOL













## **RETROFIT OF A GUTTER**



Repair detail - installation of gutter skirt







# INSTALLATION OF SETTING BED, WATERPROOFING MEMEBRANE AND DECK TILES









## • INSTALLATION OF WATERPROOFING MEMEBRANE INSIDE THE POOL





## **INSTALLATION OF PVC LINER**















## **RESTORED POOL**









# REPAIRS OF DIVING TOWER