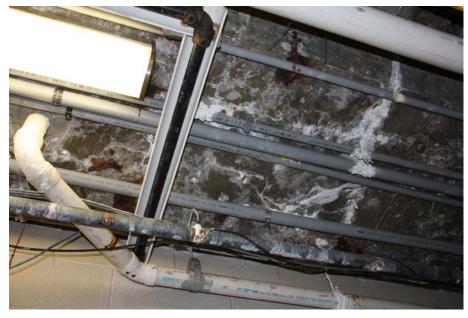

RECREATIONAL FACILITIES, SCHOOLS AND UNIVERSITIES**

- **Competition pools**
- **Leisure pools**
- **Kiddie pools**







# INDOOR POOLS AT HIGHRISES / CONDOMINIUM ASSOCIATIONS/ APARTMENT BUILDINGS









# OUTDOOR POOLS AT ATAPARTMENT COMPLEXES AND MUNICIPAL RECREATIONAL FACILITIES











#### TYPICAL DISTRESS

- Cracked and debonded tiles
- Cracked and deponded plaster
- Leakage
- Concrete delaminations /spalls
- Corrosion of metals
- Clogged drains / leaking drains
- Sealant debonding / deteriorating / staining
- Damaged grates
- Bulkheads deteriorated bearings
- Deteriorated retractable bleachers
- Corroded / broken wires supporting ducts at the ceiling of indoor pools





#### **CRACKED AND DEBONDED TILES**











### **LEAKAGE**









#### **CONCRETE DELAMINATION**









#### **DIVING PLATFORMS**

- **Concrete deterioration at platform edges**
- **Corrosion of metal**
- Peeling off rubber mats















#### **DRAINS**









#### REPAIR OF THE OLYMPIC SIZE POOL

- Pool and deck lined with ceramic tiles
- Three diving towers
- Two bulkheads
- Bleachers
- Underwater windows







#### **PLAN VIEW**







#### **POOL DECK CROSS SECTIONS**







**EXISTING SECTION THRU EAST POOL DECK** 





#### LONGITUDINAL CROSS SECTION THROUGH THE POOL







#### **INVESTIAGATION**

TOP OF THE DECK SLAB DELAMINATION

**SURVEY** 



























#### UNDERSIDE OF THE DECK SLAB DELAMINATION AND WALLS SURVEY

















#### DELAMIANTION AT UNDERWATER WINDOWS







#### DELAMINATION SURVEY OF THE POOL WALLS AND BOTTOM



















####