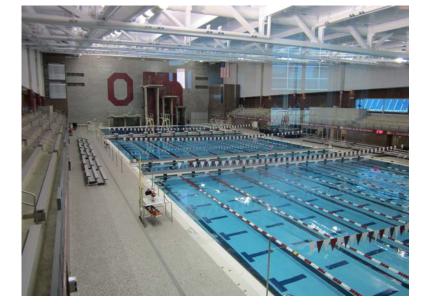

# **INDOOR POOLS AT RECREATIONAL FACILITIES, SCHOOLS AND UNIVERSITIES**

- **Competition pools**
- **Leisure pools**
- **Kiddie pools**

#### REPAIR OF THE OLYMPIC SIZE POOL

- Pool and deck lined with ceramic tiles
- Three diving towers
- Two bulkheads
- Bleachers
- Underwater windows