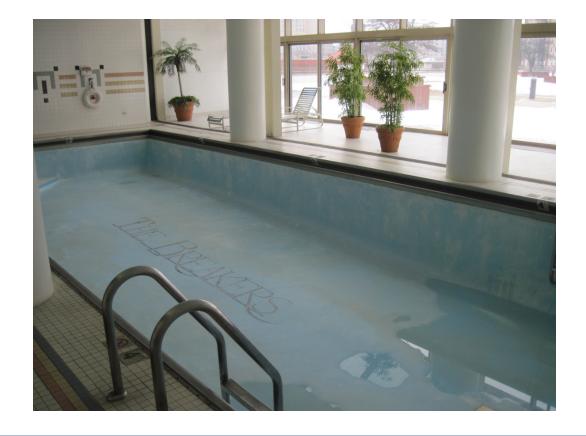

## REPAIR OF THE POOL AT SENIOR INDEPENDENT LIVING HIGHRISE

- **Pool lined with plaster**
- **Deck lined with ceramic tiles**