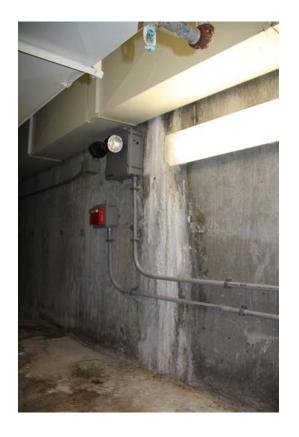

#### UNDERSIDE OF THE DECK SLAB DELAMINATION AND WALLS SURVEY

## • UNDERSIDE OF THE POOL

# UNDERSIDE OF THE POOL