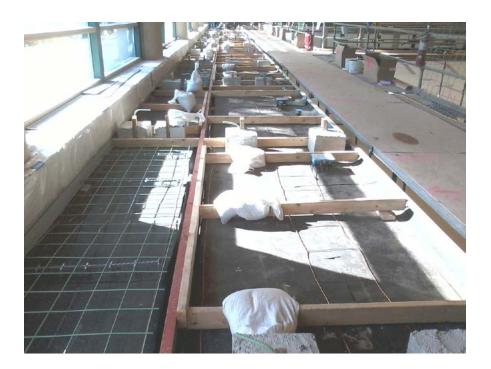

#### REPAIRS OF THE TOP OF THE DECK

#### CASTING OF CONCRETE TOPPING OVER WATERPROOFED SLAB

## TOP OF THE DECK AND INSIDE THE POOL