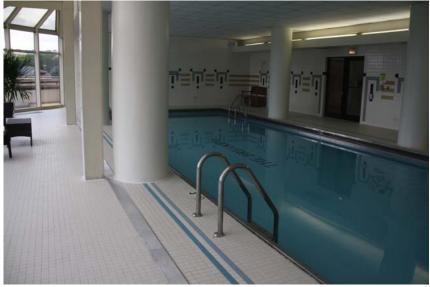

E INDICATES EXTENT OF WORK. EXTENT OF JOINT SEAL REPLACEMENT, LAP WITH GREENHOUSE E POOL - PARTIAL THIRD FLOOR PLAN

## **CROSS SECTION THROUGH THE POOL**







## CROSS SECTIONS THROUGH THE POOL WALLS AND SLAB





SECTION THRU SWIMMING POOL \* SCALE: 1/4" = 1'-0" (LOOKING NORTHWEST)





## **INVESTIGATION**





- INSIDE THE POOL
- POOL DECK





## • UNDERSIDE OF THE POOL















## **REPAIRS**







## TOP OF THE DECK AND INSIDE THE POOL







# UNDERSIDE OF THE POOL













## **RETROFIT OF A GUTTER**



Repair detail - installation of gutter skirt







# INSTALLATION OF SETTING BED, WATERPROOFING MEMEBRANE AND DECK TILES









## • INSTALLATION OF WATERPROOFING MEMEBRANE INSIDE THE POOL





## **INSTALLATION OF PVC LINER**















## **RESTORED POOL**









# REPAIRS OF DIVING TOWER