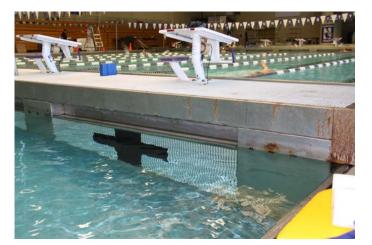

#### **DIVING PLATFORMS**

- **Concrete deterioration at platform edges**
- **Corrosion of metal**
- Peeling off rubber mats