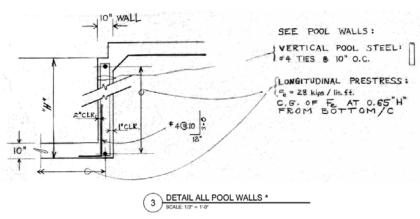

## CROSS SECTIONS THROUGH THE POOL WALLS AND SLAB

SECTION THRU SWIMMING POOL \* SCALE: 1/4" = 1'-0" (LOOKING NORTHWEST)