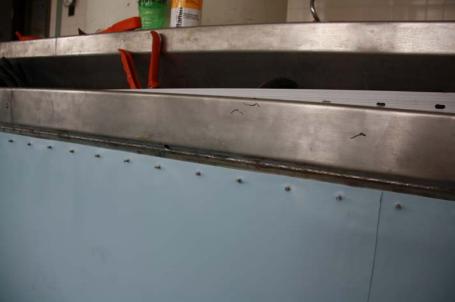

NT OF JOINT SEAL -P00L (C DASHED LINE INDICATES EXTENT OF WORK. EXTENT OF JOINT SEAL REPLACEMENT, LAP WITH GREENHOUSE E POOL - PARTIAL THIRD FLOOR PLAN

## **CROSS SECTION THROUGH THE POOL**







## CROSS SECTIONS THROUGH THE POOL WALLS AND SLAB





SECTION THRU SWIMMING POOL \* SCALE: 1/4" = 1'-0" (LOOKING NORTHWEST)





## **INVESTIGATION**





- INSIDE THE POOL
- POOL DECK





## • UNDERSIDE OF THE POOL















## **REPAIRS**







## TOP OF THE DECK AND INSIDE THE POOL







# UNDERSIDE OF THE POOL













## **RETROFIT OF A GUTTER**



Repair detail - installation of gutter skirt







# INSTALLATION OF SETTING BED, WATERPROOFING MEMEBRANE AND DECK TILES









## • INSTALLATION OF WATERPROOFING MEMEBRANE INSIDE THE POOL





## **INSTALLATION OF PVC LINER**















## **RESTORED POOL**









# REPAIRS OF DIVING TOWER