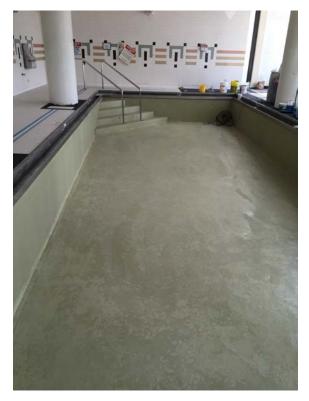

iles**







#### **PLAN VIEW**

# EXTENT OF JOINT SEAL -P00L (C DASHED LINE INDICATES EXTENT OF WORK. EXTENT OF JOINT SEAL REPLACEMENT, LAP WITH GREENHOUSE E POOL - PARTIAL THIRD FLOOR PLAN

## **CROSS SECTION THROUGH THE POOL**







## CROSS SECTIONS THROUGH THE POOL WALLS AND SLAB





SECTION THRU SWIMMING POOL \* SCALE: 1/4" = 1'-0" (LOOKING NORTHWEST)





## **INVESTIGATION**





- INSIDE THE POOL
- POOL DECK





## • UNDERSIDE OF THE POOL















## **REPAIRS**







## TOP OF THE DECK AND INSIDE THE POOL







# UNDERSIDE OF THE POOL













## **RETROFIT OF A GUTTER**



Repair detail - installation of gutter skirt







# INSTALLATION OF SETTING BED, WATERPROOFING MEMEBRANE AND DECK TILES









## • INSTALLATION OF WATERPROOFING MEMEBRANE INSIDE THE POOL





## **INSTALLATION OF PVC LINER**















## **RESTORED POOL**









# REPAIRS OF DIVING TOWER