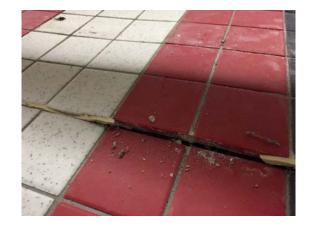

#### TYPICAL DISTRESS

- Cracked and debonded tiles
- Cracked and deponded plaster
- Leakage
- Concrete delaminations /spalls
- Corrosion of metals
- Clogged drains / leaking drains
- Sealant debonding / deteriorating / staining
- Damaged grates
- Bulkheads deteriorated bearings
- Deteriorated retractable bleachers
- Corroded / broken wires supporting ducts at the ceiling of indoor pools

#### **CRACKED AND DEBONDED TILES**