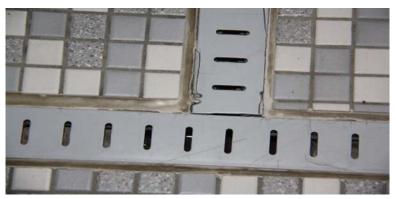

#### TYPES OF DECK DRAINAGE

- Linear drains along the deck
- Linear drains incorporated into the pool gutter
- Drain heads located below deck precast concrete pavers on pedestals