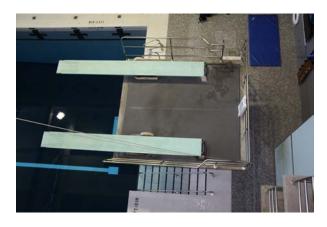

#### **DIVING PLATFORMS**

- **Concrete deterioration at platform edges**
- **Corrosion of metal**
- Peeling off rubber mats

# REPAIRS OF DIVING TOWER