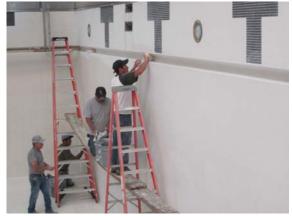

#### **PLAN VIEW**







#### **POOL DECK CROSS SECTIONS**







**EXISTING SECTION THRU EAST POOL DECK** 





#### LONGITUDINAL CROSS SECTION THROUGH THE POOL







#### **INVESTIAGATION**

TOP OF THE DECK SLAB DELAMINATION

**SURVEY** 



























#### UNDERSIDE OF THE DECK SLAB DELAMINATION AND WALLS SURVEY

















#### DELAMIANTION AT UNDERWATER WINDOWS







#### DELAMINATION SURVEY OF THE POOL WALLS AND BOTTOM



















#### BULKHEADS – WORN OUT BEARINGS AND CORROSION











#### **REPAIRS**







#### REPAIRS OF THE TOP OF THE DECK















#### • REPAIRS OF THE UNDERSIDE OF THE DECK









#### CASTING OF CONCRETE TOPPING OVER WATERPROOFED SLAB







#### INSTALLTION OF TILES















#### **REPAIRS INSIDE THE POOL**











#### **CLEANING OF BULKHEADS**







## REPAIR OF THE POOL AT SENIOR INDEPENDENT LIVING HIGHRISE

- **Pool lined with plaster**
- **Deck lined with ceramic tiles**







#### **PLAN VIEW**

# EXTENT OF JOINT SEAL -P00L (C DASHED LINE INDICATES EXTENT OF WORK. EXTENT OF JOINT SEAL REPLACEMENT, LAP WITH GREENHOUSE E POOL - PARTIAL THIRD FLOOR PLAN

## **CROSS SECTION THROUGH THE POOL**







## CROSS SECTIONS THROUGH THE POOL WALLS AND SLAB





SECTION THRU SWIMMING POOL \* SCALE: 1/4" = 1'-0" (LOOKING NORTHWEST)





## **INVESTIGATION**





- INSIDE THE POOL
- POOL DECK





## • UNDERSIDE OF THE POOL















## **REPAIRS**







## TOP OF THE DECK AND INSIDE THE POOL







# UNDERSIDE OF THE POOL













## **RETROFIT OF A GUTTER**



Repair detail - installation