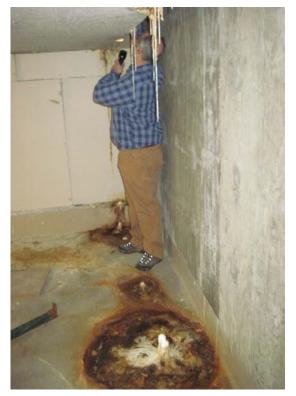

#### UNDERSIDE OF THE DECK SLAB DELAMINATION AND WALLS SURVEY

## • UNDERSIDE OF THE POOL