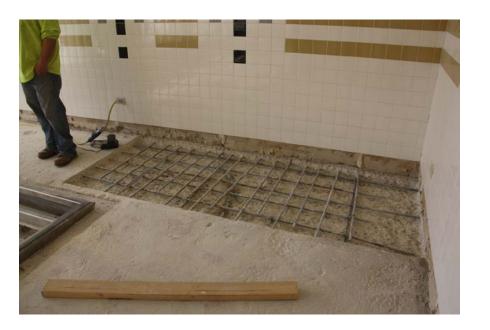

#### REPAIRS OF THE TOP OF THE DECK

#### • REPAIRS OF THE UNDERSIDE OF THE DECK