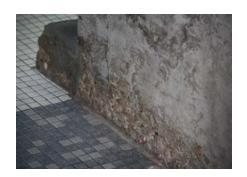

#### **DIVING PLATFORMS**

- **Concrete deterioration at platform edges**
- **Corrosion of metal**
- Peeling off rubber mats