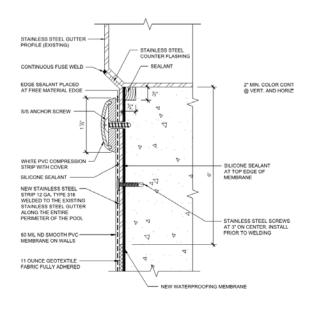

REPAIRS INSIDE THE POOL**











#### **CLEANING OF BULKHEADS**







## REPAIR OF THE POOL AT SENIOR INDEPENDENT LIVING HIGHRISE

- **Pool lined with plaster**
- **Deck lined with ceramic tiles**







#### **PLAN VIEW**

# EXTENT OF JOINT SEAL -P00L (C DASHED LINE INDICATES EXTENT OF WORK. EXTENT OF JOINT SEAL REPLACEMENT, LAP WITH GREENHOUSE E POOL - PARTIAL THIRD FLOOR PLAN

## **CROSS SECTION THROUGH THE POOL**







## CROSS SECTIONS THROUGH THE POOL WALLS AND SLAB





SECTION THRU SWIMMING POOL \* SCALE: 1/4" = 1'-0" (LOOKING NORTHWEST)





## **INVESTIGATION**





- INSIDE THE POOL
- POOL DECK





## • UNDERSIDE OF THE POOL















## **REPAIRS**







## TOP OF THE DECK AND INSIDE THE POOL







# UNDERSIDE OF THE POOL













## **RETROFIT OF A GUTTER**



Repair detail - installation of gutter skirt







# INSTALLATION OF SETTING BED, WATERPROOFING MEMEBRANE AND DECK TILES









## • INSTALLATION OF WATERPROOFING MEMEBRANE INSIDE THE POOL





## **INSTALLATION OF PVC LINER**















## **RESTORED POOL**









# REPAIRS OF DIVING TOWER