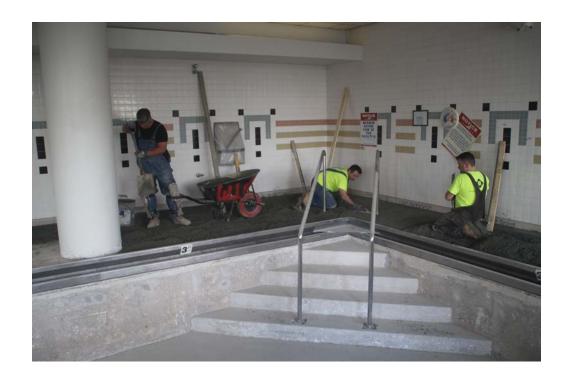

HIGHRISE

- **Pool lined with plaster**
- **Deck lined with ceramic tiles**







#### **PLAN VIEW**

# EXTENT OF JOINT SEAL -P00L (C DASHED LINE INDICATES EXTENT OF WORK. EXTENT OF JOINT SEAL REPLACEMENT, LAP WITH GREENHOUSE E POOL - PARTIAL THIRD FLOOR PLAN

## **CROSS SECTION THROUGH THE POOL**







## CROSS SECTIONS THROUGH THE POOL WALLS AND SLAB





SECTION THRU SWIMMING POOL \* SCALE: 1/4" = 1'-0" (LOOKING NORTHWEST)





## **INVESTIGATION**





- INSIDE THE POOL
- POOL DECK





## • UNDERSIDE OF THE POOL















## **REPAIRS**







## TOP OF THE DECK AND INSIDE THE POOL







# UNDERSIDE OF THE POOL













## **RETROFIT OF A GUTTER**



Repair detail - installation of gutter skirt







# INSTALLATION OF SETTING BED, WATERPROOFING MEMEBRANE AND DECK TILES









## • INSTALLATION OF WATERPROOFING MEMEBRANE INSIDE THE POOL





## **INSTALLATION OF PVC LINER**















## **RESTORED POOL**









# REPAIRS OF DIVING TOWER