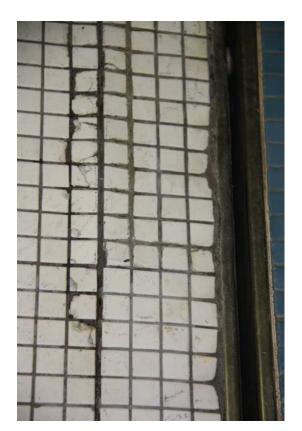

eriorated retractable bleachers
- Corroded / broken wires supporting ducts at the ceiling of indoor pools





#### **CRACKED AND DEBONDED TILES**











### **LEAKAGE**









#### **CONCRETE DELAMINATION**









#### **DIVING PLATFORMS**

- **Concrete deterioration at platform edges**
- **Corrosion of metal**
- Peeling off rubber mats















#### **DRAINS**









#### REPAIR OF THE OLYMPIC SIZE POOL

- Pool and deck lined with ceramic tiles
- Three diving towers
- Two bulkheads
- Bleachers
- Underwater windows







#### **PLAN VIEW**







#### **POOL DECK CROSS SECTIONS**







**EXISTING SECTION THRU EAST POOL DECK** 





#### LONGITUDINAL CROSS SECTION THROUGH THE POOL







#### **INVESTIAGATION**

TOP OF THE DECK SLAB DELAMINATION

**SURVEY** 



























#### UNDERSIDE OF THE DECK SLAB DELAMINATION AND WALLS SURVEY

















#### DELAMIANTION AT UNDERWATER WINDOWS







#### DELAMINATION SURVEY OF THE POOL WALLS AND BOTTOM



















#### BULKHEADS – WORN OUT BEARINGS AND CORROSION











#### **REPAIRS**







#### REPAIRS OF THE TOP OF THE DECK















#### • REPAIRS OF THE UNDERSIDE OF THE DECK









#### CASTING OF CONCRETE TOPPING OVER WATERPROOFED SLAB







#### INSTALLTION OF TILES















#### **REPAIRS INSIDE THE POOL**











#### **CLEANING OF BULKHEADS**







## REPAIR OF THE POOL AT SENIOR INDEPENDENT LIVING HIGHRISE

- **Pool lined with plaster**
- **Deck lined with ceramic tiles**







#### **PLAN VIEW**

# EXTENT OF JOINT SEAL -P00L (C DASHED LINE INDICATES EXTEN