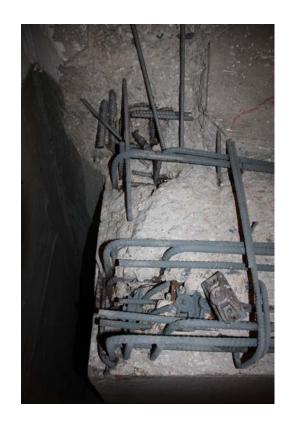

#### **INVESTIAGATION**

TOP OF THE DECK SLAB DELAMINATION

**SURVEY** 

#### UNDERSIDE OF THE DECK SLAB DELAMINATION AND WALLS SURVEY