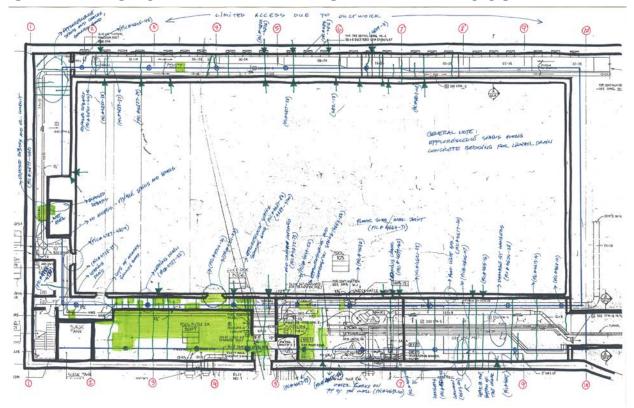

the ceiling of indoor pools





#### **CRACKED AND DEBONDED TILES**











### **LEAKAGE**









#### **CONCRETE DELAMINATION**









#### **DIVING PLATFORMS**

- **Concrete deterioration at platform edges**
- **Corrosion of metal**
- Peeling off rubber mats















#### **DRAINS**









#### REPAIR OF THE OLYMPIC SIZE POOL

- Pool and deck lined with ceramic tiles
- Three diving towers
- Two bulkheads
- Bleachers
- Underwater windows







#### **PLAN VIEW**







#### **POOL DECK CROSS SECTIONS**







**EXISTING SECTION THRU EAST POOL DECK** 





#### LONGITUDINAL CROSS SECTION THROUGH THE POOL







#### **INVESTIAGATION**

TOP OF THE DECK SLAB DELAMINATION

**SURVEY** 



























#### UNDERSIDE OF THE DECK SLAB DELAMINATION AND WALLS SURVEY

















#### DELAMIANTION AT UNDERWATER WINDOWS







#### DELAMINATION SURVEY OF THE POOL WALLS AND BOTTOM



















#### BULKHEADS – WORN OUT BEARINGS AND CORROSION











#### **REPAIRS**







#### REPAIRS OF THE TOP OF THE DECK















#### • REPAIRS OF THE UNDERSIDE OF THE DECK









#### CASTING OF CONCRETE TOPPING OVER WATERPROOFED SLAB







#### INSTALLTION OF TILES















#### **REPAIRS INSIDE THE POOL**











#### **CLEANING OF BULKHEADS**







## REPAIR OF THE POOL AT SENIOR INDEPENDENT LIVING HIGHRISE

- **Pool lined with plaster**
- **Deck lined with ceramic tiles**







#### **PLAN VIEW**

# EXTENT OF JOINT SEAL -P00L (C DASHED LINE INDICATES EXTENT OF WORK. EXTENT OF JOINT SEAL REPLACEMENT, LAP WITH GREENHOUSE E POOL - PAR