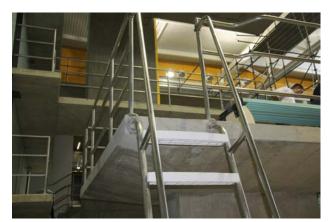

OINT SEAL REPLACEMENT, LAP WITH GREENHOUSE E POOL - PARTIAL THIRD FLOOR PLAN

## **CROSS SECTION THROUGH THE POOL**







## CROSS SECTIONS THROUGH THE POOL WALLS AND SLAB





SECTION THRU SWIMMING POOL \* SCALE: 1/4" = 1'-0" (LOOKING NORTHWEST)





## **INVESTIGATION**





- INSIDE THE POOL
- POOL DECK





## • UNDERSIDE OF THE POOL















## **REPAIRS**







## TOP OF THE DECK AND INSIDE THE POOL







# UNDERSIDE OF THE POOL













## **RETROFIT OF A GUTTER**



Repair detail - installation of gutter skirt







# INSTALLATION OF SETTING BED, WATERPROOFING MEMEBRANE AND DECK TILES









## • INSTALLATION OF WATERPROOFING MEMEBRANE INSIDE THE POOL





## **INSTALLATION OF PVC LINER**















## **RESTORED POOL**









# REPAIRS OF DIVING TOWER