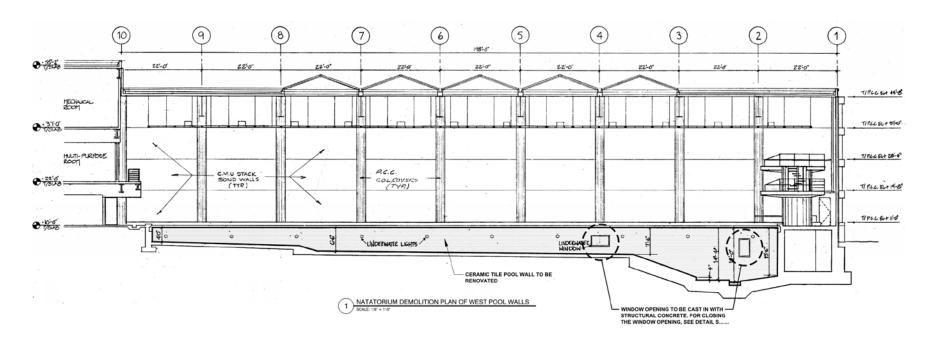

#### REPAIR OF THE OLYMPIC SIZE POOL

- Pool and deck lined with ceramic tiles
- Three diving towers
- Two bulkheads
- Bleachers
- Underwater windows

#### **PLAN VIEW**

#### LONGITUDINAL CROSS SECTION THROUGH THE POOL