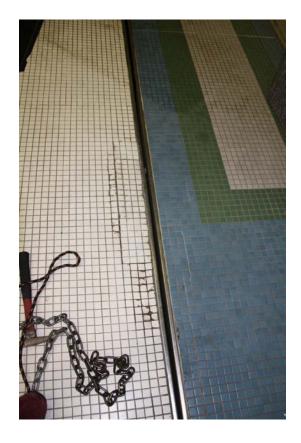

eteriorated retractable bleachers
- Corroded / broken wires supporting ducts at the ceiling of indoor pools





#### **CRACKED AND DEBONDED TILES**











### **LEAKAGE**









#### **CONCRETE DELAMINATION**









#### **DIVING PLATFORMS**

- **Concrete deterioration at platform edges**
- **Corrosion of metal**
- Peeling off rubber mats















#### **DRAINS**









#### REPAIR OF THE OLYMPIC SIZE POOL

- Pool and deck lined with ceramic tiles
- Three diving towers
- Two bulkheads
- Bleachers
- Underwater windows







#### **PLAN VIEW**







#### **POOL DECK CROSS SECTIONS**







**EXISTING SECTION THRU EAST POOL DECK** 





#### LONGITUDINAL CROSS SECTION THROUGH THE POOL







#### **INVESTIAGATION**

TOP OF THE DECK SLAB DELAMINATION

**SURVEY** 



























#### UNDERSIDE OF THE DECK SLAB DELAMINATION AND WALLS SURVEY

















#### DELAMIANTION AT UNDERWATER WINDOWS







#### DELAMINATION SURVEY OF THE POOL WALLS AND BOTTOM



















#### BULKHEADS – WORN OUT BEARINGS AND CORROSION











#### **REPAIRS**







#### REPAIRS OF THE TOP OF THE DECK















#### • REPAIRS OF THE UNDERSIDE OF THE DECK









#### CASTING OF CONCRETE TOPPING OVER WATERPROOFED SLAB







#### INSTALLTION OF TILES















#### **REPAIRS INSIDE THE POOL**











#### **CLEANING OF BULKHEADS**







## REPAIR OF THE POOL AT SENIOR INDEPENDENT LIVING HIGHRISE

- **Pool lined with plaster**
- **Deck lined with ceramic tiles**







#### **PLAN VIEW**

# EXTENT OF JOINT SEAL -P00L (C DASHED LINE INDICATES EXT