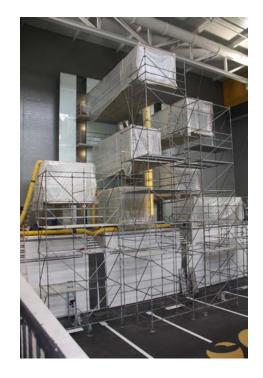

#### **REPAIRS**

#### REPAIRS OF THE TOP OF THE DECK

#### • REPAIRS OF THE UNDERSIDE OF THE DECK