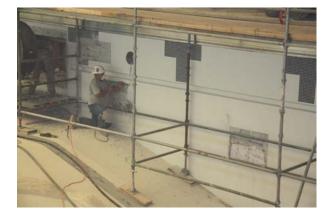

#### **PLAN VIEW**







#### **POOL DECK CROSS SECTIONS**







**EXISTING SECTION THRU EAST POOL DECK** 





#### LONGITUDINAL CROSS SECTION THROUGH THE POOL







#### **INVESTIAGATION**

TOP OF THE DECK SLAB DELAMINATION

**SURVEY** 



























#### UNDERSIDE OF THE DECK SLAB DELAMINATION AND WALLS SURVEY

















#### DELAMIANTION AT UNDERWATER WINDOWS







#### DELAMINATION SURVEY OF THE POOL WALLS AND BOTTOM



















#### BULKHEADS – WORN OUT BEARINGS AND CORROSION











#### **REPAIRS**







#### REPAIRS OF THE TOP OF THE DECK















#### • REPAIRS OF THE UNDERSIDE OF THE DECK









#### CASTING OF CONCRETE TOPPING OVER WATERPROOFED SLAB







#### INSTALLTION OF TILES















#### **REPAIRS INSIDE THE POOL**











#### **CLEANING OF BULKHEADS**







## REPAIR OF THE POOL AT SENIOR INDEPENDENT LIVING HIGHRISE

- **Pool lined with plaster**
- **Deck lined with ceramic tiles**







#### **PLAN VIEW**

# EXTENT OF JOINT SEAL -P00L (C DASHED LINE INDICATES EXTENT OF WORK. EXTENT OF JOINT SEAL REPLACEMENT, LAP WITH GREENHOUSE E POOL - PARTIAL THIRD FLOOR PLAN

## **CROSS SECTION THROUGH THE POOL**







## CROSS SECTIONS THROUGH THE POOL WALLS AND SLAB





SECTION THRU SWIMMING POOL \* SCALE: 1/4" = 1'-0" (LOOKING NORTHWEST)





## **INVESTIGATION**





- INSIDE THE POOL
- POOL DECK





## • UNDERSIDE OF THE POOL















## **REPAIRS**







## TOP OF THE DECK AND INSIDE THE POOL







# UNDERSIDE OF THE POOL













## **RETROFIT OF A GUTTER**



Repair detail - installat