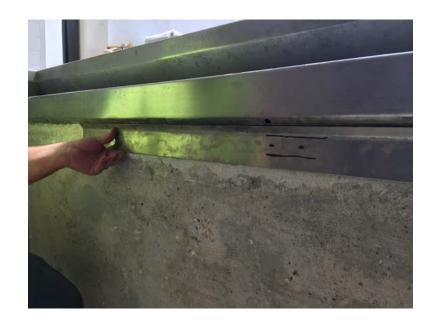

NING OF BULKHEADS**







## REPAIR OF THE POOL AT SENIOR INDEPENDENT LIVING HIGHRISE

- **Pool lined with plaster**
- **Deck lined with ceramic tiles**







#### **PLAN VIEW**

# EXTENT OF JOINT SEAL -P00L (C DASHED LINE INDICATES EXTENT OF WORK. EXTENT OF JOINT SEAL REPLACEMENT, LAP WITH GREENHOUSE E POOL - PARTIAL THIRD FLOOR PLAN

## **CROSS SECTION THROUGH THE POOL**







## CROSS SECTIONS THROUGH THE POOL WALLS AND SLAB





SECTION THRU SWIMMING POOL \* SCALE: 1/4" = 1'-0" (LOOKING NORTHWEST)





## **INVESTIGATION**





- INSIDE THE POOL
- POOL DECK





## • UNDERSIDE OF THE POOL















## **REPAIRS**







## TOP OF THE DECK AND INSIDE THE POOL







# UNDERSIDE OF THE POOL













## **RETROFIT OF A GUTTER**



Repair detail - installation of gutter skirt







# INSTALLATION OF SETTING BED, WATERPROOFING MEMEBRANE AND DECK TILES









## • INSTALLATION OF WATERPROOFING MEMEBRANE INSIDE THE POOL





## **INSTALLATION OF PVC LINER**















## **RESTORED POOL**









# REPAIRS OF DIVING TOWER