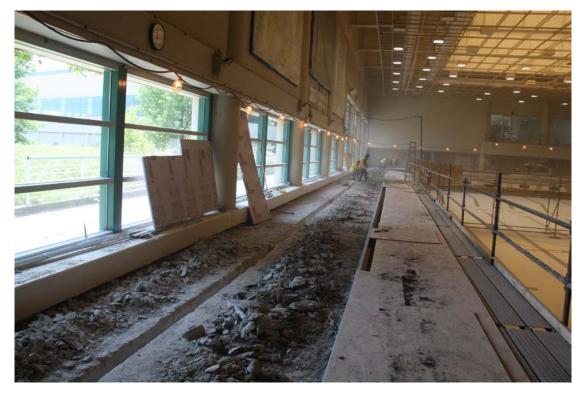

#### REPAIRS OF THE TOP OF THE DECK

#### • REPAIRS OF THE UNDERSIDE OF THE DECK