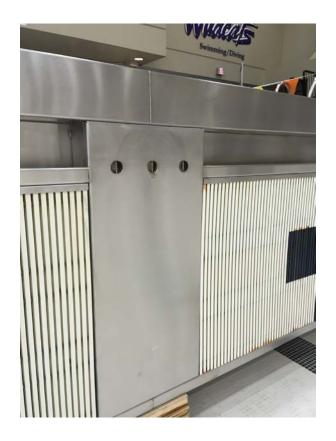

DECK CROSS SECTIONS**







**EXISTING SECTION THRU EAST POOL DECK** 





#### LONGITUDINAL CROSS SECTION THROUGH THE POOL







#### **INVESTIAGATION**

TOP OF THE DECK SLAB DELAMINATION

**SURVEY** 



























#### UNDERSIDE OF THE DECK SLAB DELAMINATION AND WALLS SURVEY

















#### DELAMIANTION AT UNDERWATER WINDOWS







#### DELAMINATION SURVEY OF THE POOL WALLS AND BOTTOM



















#### BULKHEADS – WORN OUT BEARINGS AND CORROSION











#### **REPAIRS**







#### REPAIRS OF THE TOP OF THE DECK















#### • REPAIRS OF THE UNDERSIDE OF THE DECK









#### CASTING OF CONCRETE TOPPING OVER WATERPROOFED SLAB







#### INSTALLTION OF TILES















#### **REPAIRS INSIDE THE POOL**











#### **CLEANING OF BULKHEADS**







## REPAIR OF THE POOL AT SENIOR INDEPENDENT LIVING HIGHRISE

- **Pool lined with plaster**
- **Deck lined with ceramic tiles**







#### **PLAN VIEW**

# EXTENT OF JOINT SEAL -P00L (C DASHED LINE INDICATES EXTENT OF WORK. EXTENT OF JOINT SEAL REPLACEMENT, LAP WITH GREENHOUSE E POOL - PARTIAL THIRD FLOOR PLAN

## **CROSS SECTION THROUGH THE POOL**







## CROSS SECTIONS THROUGH THE POOL WALLS AND SLAB





SECTION THRU SWIMMING POOL \* SCALE: 1/4" = 1'-0" (LOOKING NORTHWEST)





## **INVESTIGATION**





- INSIDE THE POOL
- POOL DECK





## • UNDERSIDE OF THE POOL















## **REPAIRS**







## TOP OF THE DECK AND INSIDE THE POOL







# UNDERSIDE OF THE POOL













## **RETROFIT OF A GUTTER**



Repair detail - installation of gutter skirt







# INSTALLATION OF