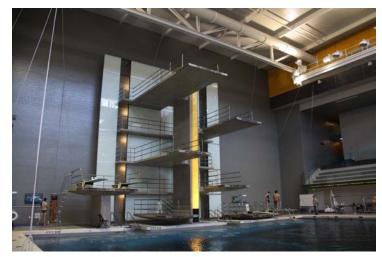

#### **DIVING PLATFORMS**

- **Concrete deterioration at platform edges**
- **Corrosion of metal**
- Peeling off rubber mats

# REPAIRS OF DIVING TOWER