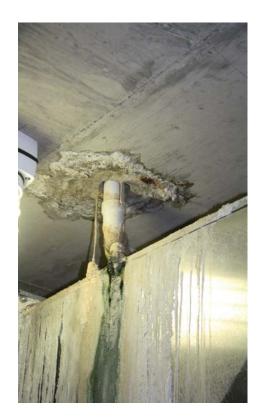

on pedestals







# **INDOOR POOLS AT RECREATIONAL FACILITIES, SCHOOLS AND UNIVERSITIES**

- **Competition pools**
- **Leisure pools**
- **Kiddie pools**







# INDOOR POOLS AT HIGHRISES / CONDOMINIUM ASSOCIATIONS/ APARTMENT BUILDINGS









# OUTDOOR POOLS AT ATAPARTMENT COMPLEXES AND MUNICIPAL RECREATIONAL FACILITIES











#### TYPICAL DISTRESS

- Cracked and debonded tiles
- Cracked and deponded plaster
- Leakage
- Concrete delaminations /spalls
- Corrosion of metals
- Clogged drains / leaking drains
- Sealant debonding / deteriorating / staining
- Damaged grates
- Bulkheads deteriorated bearings
- Deteriorated retractable bleachers
- Corroded / broken wires supporting ducts at the ceiling of indoor pools





#### **CRACKED AND DEBONDED TILES**











### **LEAKAGE**









#### **CONCRETE DELAMINATION**









#### **DIVING PLATFORMS**

- **Concrete deterioration at platform edges**
- **Corrosion of metal**
- Peeling off rubber mats















#### **DRAINS**









#### REPAIR OF THE OLYMPIC SIZE POOL

- Pool and deck lined with ceramic tiles
- Three diving towers
- Two bulkheads
- Bleachers
- Underwater windows







#### **PLAN VIEW**







#### **POOL DECK CROSS SECTIONS**







**EXISTING SECTION THRU EAST POOL DECK** 





#### LONGITUDINAL CROSS SECTION THROUGH THE POOL







#### **INVESTIAGATION**

TOP OF THE DECK SLAB DELAMINATION

**SURVEY** 



























#### UNDERSIDE OF THE DECK SLAB DELAMINATION AND WALLS SURVEY

















#### DELAMIANTION AT UNDERWATER WINDOWS







#### DELAMINATION SURVEY OF THE POOL