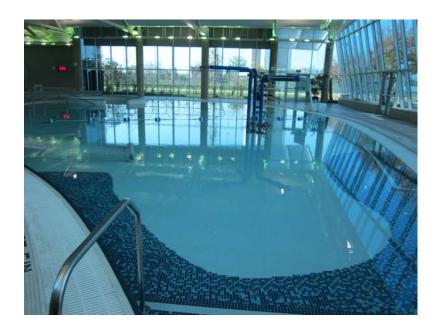

it affects the space below them

#### TYPES OF POOL FINISHES

- Ceramic tiles
- PVC liners
- Plaster
- Stainless steel

#### **TYPES OF DECK FINISHES**

- Ceramic tiles
- Concrete
- Membrane
- Precast concrete pavers





#### TYPES OF STRUCTURAL FRAMING

- Conventionally reinforced concrete slabs and walls
- Pre / post tensioned concrete slabs and walls
- Concrete composite metal slabs with conventionally reinforced concrete walls supported by steel structural framing

#### TYPES OF DECK DRAINAGE

- Linear drains along the deck
- Linear drains incorporated into the pool gutter
- Drain heads located below deck precast concrete pavers on pedestals







# **INDOOR POOLS AT RECREATIONAL FACILITIES, SCHOOLS AND UNIVERSITIES**

- **Competition pools**
- **Leisure pools**
- **Kiddie pools**







# INDOOR POOLS AT HIGHRISES / CONDOMINIUM ASSOCIATIONS/ APARTMENT BUILDINGS









# OUTDOOR POOLS AT ATAPARTMENT COMPLEXES AND MUNICIPAL RECREATIONAL FACILITIES











#### TYPICAL DISTRESS

- Cracked and debonded tiles
- Cracked and deponded plaster
- Leakage
- Concrete delaminations /spalls
- Corrosion of metals
- Clogged drains / leaking drains
- Sealant debonding / deteriorating / staining
- Damaged grates
- Bulkheads deteriorated bearings
- Deteriorated retractable bleachers
- Corroded / broken wires supporting ducts at the ceiling of indoor pools





#### **CRACKED AND DEBONDED TILES**











### **LEAKAGE**









#### **CONCRETE DELAMINATION**









#### **DIVING PLATFORMS**

- **Concrete deterioration at platform edges**
- **Corrosion of metal**
- Peeling of