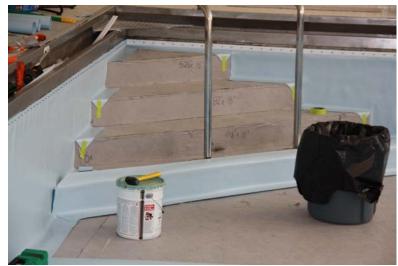

JOINT SEAL -P00L (C DASHED LINE INDICATES EXTENT OF WORK. EXTENT OF JOINT SEAL REPLACEMENT, LAP WITH GREENHOUSE E POOL - PARTIAL THIRD FLOOR PLAN

## **CROSS SECTION THROUGH THE POOL**







## CROSS SECTIONS THROUGH THE POOL WALLS AND SLAB





SECTION THRU SWIMMING POOL \* SCALE: 1/4" = 1'-0" (LOOKING NORTHWEST)





## **INVESTIGATION**





- INSIDE THE POOL
- POOL DECK





## • UNDERSIDE OF THE POOL















## **REPAIRS**







## TOP OF THE DECK AND INSIDE THE POOL







# UNDERSIDE OF THE POOL













## **RETROFIT OF A GUTTER**



Repair detail - installation of gutter skirt







# INSTALLATION OF SETTING BED, WATERPROOFING MEMEBRANE AND DECK TILES









## • INSTALLATION OF WATERPROOFING MEMEBRANE INSIDE THE POOL





## **INSTALLATION OF PVC LINER**















## **RESTORED POOL**









# REPAIRS OF DIVING TOWER