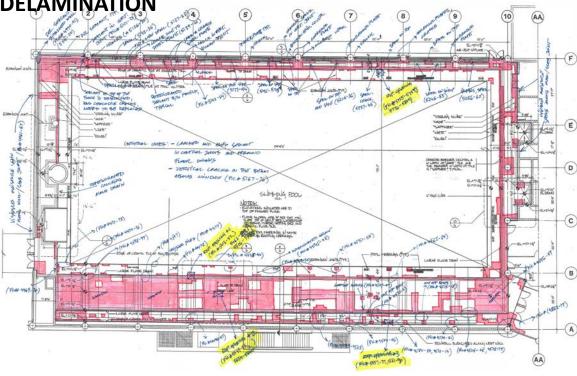

#### **INVESTIAGATION**

TOP OF THE DECK SLAB DELAMINATION

**SURVEY** 

#### UNDERSIDE OF THE DECK SLAB DELAMINATION AND WALLS SURVEY

#### DELAMINATION SURVEY OF THE POOL WALLS AND BOTTOM