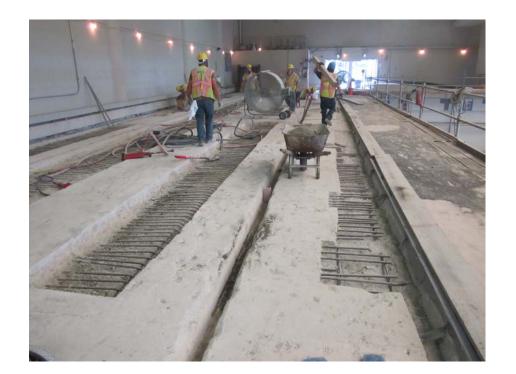

er mats















#### **DRAINS**









#### REPAIR OF THE OLYMPIC SIZE POOL

- Pool and deck lined with ceramic tiles
- Three diving towers
- Two bulkheads
- Bleachers
- Underwater windows







#### **PLAN VIEW**







#### **POOL DECK CROSS SECTIONS**







**EXISTING SECTION THRU EAST POOL DECK** 





#### LONGITUDINAL CROSS SECTION THROUGH THE POOL







#### **INVESTIAGATION**

TOP OF THE DECK SLAB DELAMINATION

**SURVEY** 



























#### UNDERSIDE OF THE DECK SLAB DELAMINATION AND WALLS SURVEY

















#### DELAMIANTION AT UNDERWATER WINDOWS







#### DELAMINATION SURVEY OF THE POOL WALLS AND BOTTOM



















#### BULKHEADS – WORN OUT BEARINGS AND CORROSION











#### **REPAIRS**







#### REPAIRS OF THE TOP OF THE DECK















#### • REPAIRS OF THE UNDERSIDE OF THE DECK









#### CASTING OF CONCRETE TOPPING OVER WATERPROOFED SLAB







#### INSTALLTION OF TILES















#### **REPAIRS INSIDE THE POOL**











#### **CLEANING OF BULKHEADS**







## REPAIR OF THE POOL AT SENIOR INDEPENDENT LIVING HIGHRISE

- **Pool lined with plaster**
- **Deck lined with ceramic tiles**







#### **PLAN VIEW**

# EXTENT OF JOINT SEAL -P00L (C DASHED LINE INDICATES EXTENT OF WORK. EXTENT OF JOINT SEAL REPLACEMENT, LAP WITH GREENHOUSE E POOL - PARTIAL THIRD FLOOR PLAN

## **CROSS SECTION THROUGH THE POOL**







## CROSS SECTIONS THROUGH THE POOL WALLS AND SLAB





SECTION THRU SWIMMING POOL \* SCALE: 1/4" = 1'-0" (LOOKING NORTHWEST)





## **INVESTIGATION**





- INSIDE THE POOL
- POOL DECK





## •