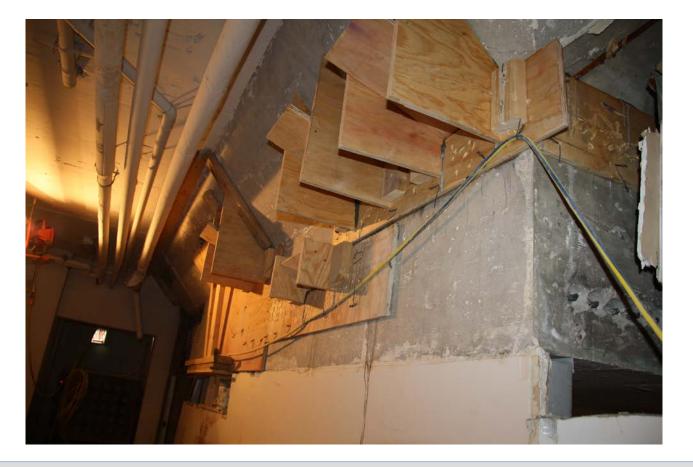

ION OF TILES















#### **REPAIRS INSIDE THE POOL**











#### **CLEANING OF BULKHEADS**







## REPAIR OF THE POOL AT SENIOR INDEPENDENT LIVING HIGHRISE

- **Pool lined with plaster**
- **Deck lined with ceramic tiles**







#### **PLAN VIEW**

# EXTENT OF JOINT SEAL -P00L (C DASHED LINE INDICATES EXTENT OF WORK. EXTENT OF JOINT SEAL REPLACEMENT, LAP WITH GREENHOUSE E POOL - PARTIAL THIRD FLOOR PLAN

## **CROSS SECTION THROUGH THE POOL**







## CROSS SECTIONS THROUGH THE POOL WALLS AND SLAB





SECTION THRU SWIMMING POOL \* SCALE: 1/4" = 1'-0" (LOOKING NORTHWEST)





## **INVESTIGATION**





- INSIDE THE POOL
- POOL DECK





## • UNDERSIDE OF THE POOL















## **REPAIRS**







## TOP OF THE DECK AND INSIDE THE POOL







# UNDERSIDE OF THE POOL













## **RETROFIT OF A GUTTER**



Repair detail - installation of gutter skirt







# INSTALLATION OF SETTING BED, WATERPROOFING MEMEBRANE AND DECK TILES









## • INSTALLATION OF WATERPROOFING MEMEBRANE INSIDE THE POOL





## **INSTALLATION OF PVC LINER**















## **RESTORED POOL**









# REPAIRS OF DIVING TOWER