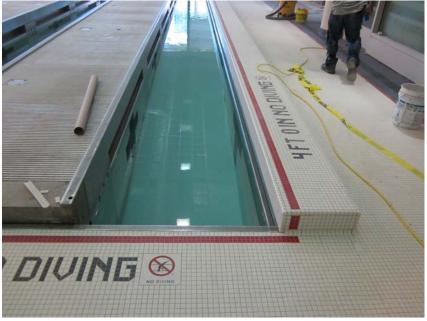

o bulkheads
- Bleachers
- Underwater windows







#### **PLAN VIEW**







#### **POOL DECK CROSS SECTIONS**







**EXISTING SECTION THRU EAST POOL DECK** 





#### LONGITUDINAL CROSS SECTION THROUGH THE POOL







#### **INVESTIAGATION**

TOP OF THE DECK SLAB DELAMINATION

**SURVEY** 



























#### UNDERSIDE OF THE DECK SLAB DELAMINATION AND WALLS SURVEY

















#### DELAMIANTION AT UNDERWATER WINDOWS







#### DELAMINATION SURVEY OF THE POOL WALLS AND BOTTOM



















#### BULKHEADS – WORN OUT BEARINGS AND CORROSION











#### **REPAIRS**







#### REPAIRS OF THE TOP OF THE DECK















#### • REPAIRS OF THE UNDERSIDE OF THE DECK









#### CASTING OF CONCRETE TOPPING OVER WATERPROOFED SLAB







#### INSTALLTION OF TILES















#### **REPAIRS INSIDE THE POOL**











#### **CLEANING OF BULKHEADS**







## REPAIR OF THE POOL AT SENIOR INDEPENDENT LIVING HIGHRISE

- **Pool lined with plaster**
- **Deck lined with ceramic tiles**







#### **PLAN VIEW**

# EXTENT OF JOINT SEAL -P00L (C DASHED LINE INDICATES EXTENT OF WORK. EXTENT OF JOINT SEAL REPLACEMENT, LAP WITH GREENHOUSE E POOL - PARTIAL THIRD FLOOR PLAN

## **CROSS SECTION THROUGH THE POOL**







## CROSS SECTIONS THROUGH THE POOL WALLS AND SLAB





SECTION THRU SWIMMING POOL \* SCALE: 1/4" = 1'-0" (LOOKING NORTHWEST)





## **INVESTIGATION**





- INSIDE THE POOL
- POOL DECK





## • UNDERSIDE OF THE POOL















## **REPAIRS**







## TOP OF THE DECK AND INSIDE THE POOL







# UNDERSIDE OF THE POOL













## **RETRO