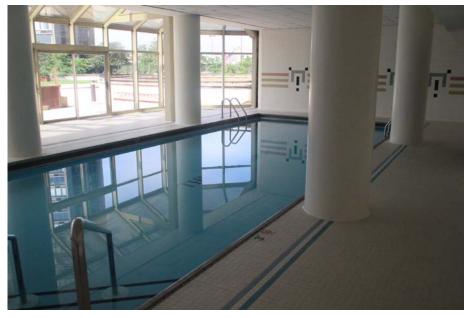

liners
- Plaster
- Stainless steel

#### **TYPES OF DECK FINISHES**

- Ceramic tiles
- Concrete
- Membrane
- Precast concrete pavers





#### TYPES OF STRUCTURAL FRAMING

- Conventionally reinforced concrete slabs and walls
- Pre / post tensioned concrete slabs and walls
- Concrete composite metal slabs with conventionally reinforced concrete walls supported by steel structural framing

#### TYPES OF DECK DRAINAGE

- Linear drains along the deck
- Linear drains incorporated into the pool gutter
- Drain heads located below deck precast concrete pavers on pedestals







# **INDOOR POOLS AT RECREATIONAL FACILITIES, SCHOOLS AND UNIVERSITIES**

- **Competition pools**
- **Leisure pools**
- **Kiddie pools**







# INDOOR POOLS AT HIGHRISES / CONDOMINIUM ASSOCIATIONS/ APARTMENT BUILDINGS









# OUTDOOR POOLS AT ATAPARTMENT COMPLEXES AND MUNICIPAL RECREATIONAL FACILITIES











#### TYPICAL DISTRESS

- Cracked and debonded tiles
- Cracked and deponded plaster
- Leakage
- Concrete delaminations /spalls
- Corrosion of metals
- Clogged drains / leaking drains
- Sealant debonding / deteriorating / staining
- Damaged grates
- Bulkheads deteriorated bearings
- Deteriorated retractable bleachers
- Corroded / broken wires supporting ducts at the ceiling of indoor pools





#### **CRACKED AND DEBONDED TILES**











### **LEAKAGE**









#### **CONCRETE DELAMINATION**









#### **DIVING PLATFORMS**

- **Concrete deterioration at platform edges**
- **Corrosion of metal**
- Peeling off rubber mats















#### **DRAINS**









#### REPAIR OF THE OLYMPIC SIZE