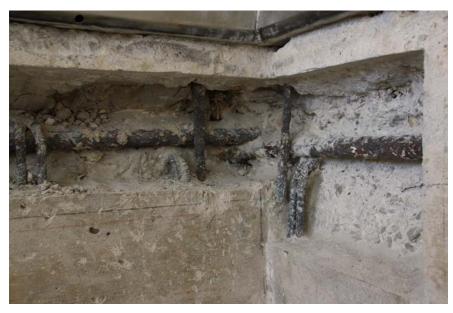

ERPROOFED SLAB







#### INSTALLTION OF TILES















#### **REPAIRS INSIDE THE POOL**











#### **CLEANING OF BULKHEADS**







## REPAIR OF THE POOL AT SENIOR INDEPENDENT LIVING HIGHRISE

- **Pool lined with plaster**
- **Deck lined with ceramic tiles**







#### **PLAN VIEW**

# EXTENT OF JOINT SEAL -P00L (C DASHED LINE INDICATES EXTENT OF WORK. EXTENT OF JOINT SEAL REPLACEMENT, LAP WITH GREENHOUSE E POOL - PARTIAL THIRD FLOOR PLAN

## **CROSS SECTION THROUGH THE POOL**







## CROSS SECTIONS THROUGH THE POOL WALLS AND SLAB





SECTION THRU SWIMMING POOL \* SCALE: 1/4" = 1'-0" (LOOKING NORTHWEST)





## **INVESTIGATION**





- INSIDE THE POOL
- POOL DECK





## • UNDERSIDE OF THE POOL















## **REPAIRS**







## TOP OF THE DECK AND INSIDE THE POOL







# UNDERSIDE OF THE POOL













## **RETROFIT OF A GUTTER**



Repair detail - installation of gutter skirt







# INSTALLATION OF SETTING BED, WATERPROOFING MEMEBRANE AND DECK TILES









## • INSTALLATION OF WATERPROOFING MEMEBRANE INSIDE THE POOL





## **INSTALLATION OF PVC LINER**















## **RESTORED POOL**









# REPAIRS OF DIVING TOWER