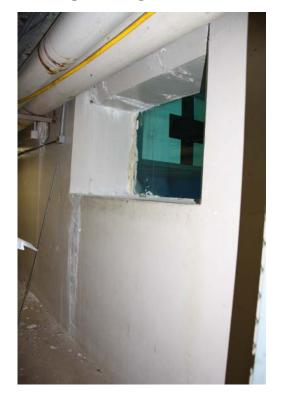

#### DELAMIANTION AT UNDERWATER WINDOWS

#### DELAMINATION SURVEY OF THE POOL WALLS AND BOTTOM