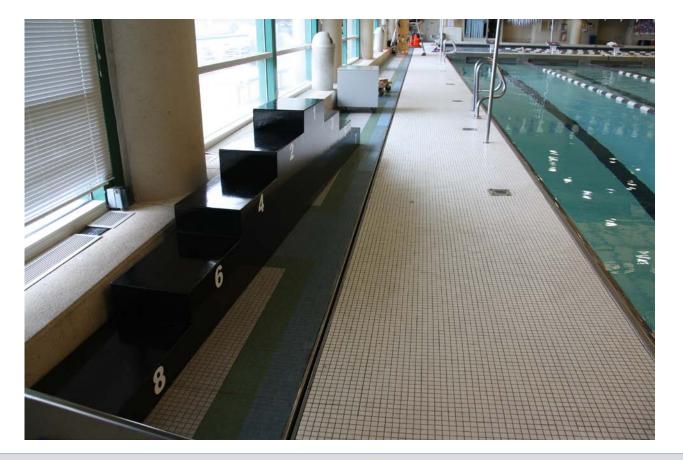

#### **DIVING PLATFORMS**

- **Concrete deterioration at platform edges**
- **Corrosion of metal**
- Peeling off rubber mats