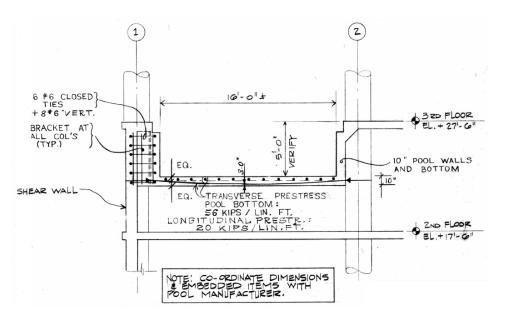

## CROSS SECTIONS THROUGH THE POOL WALLS AND SLAB

SECTION THRU SWIMMING POOL \* SCALE: 1/4" = 1'-0" (LOOKING NORTHWEST)