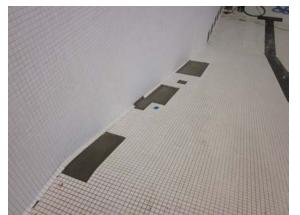

#### **PLAN VIEW**







#### **POOL DECK CROSS SECTIONS**







**EXISTING SECTION THRU EAST POOL DECK** 





#### LONGITUDINAL CROSS SECTION THROUGH THE POOL







#### **INVESTIAGATION**

TOP OF THE DECK SLAB DELAMINATION

**SURVEY** 



























#### UNDERSIDE OF THE DECK SLAB DELAMINATION AND WALLS SURVEY

















#### DELAMIANTION AT UNDERWATER WINDOWS







#### DELAMINATION SURVEY OF THE POOL WALLS AND BOTTOM



















#### BULKHEADS – WORN OUT BEARINGS AND CORROSION











#### **REPAIRS**







#### REPAIRS OF THE TOP OF THE DECK















#### • REPAIRS OF THE UNDERSIDE OF THE DECK









#### CASTING OF CONCRETE TOPPING OVER WATERPROOFED SLAB







#### INSTALLTION OF TILES















#### **REPAIRS INSIDE THE POOL**











#### **CLEANING OF BULKHEADS**







## REPAIR OF THE POOL AT SENIOR INDEPENDENT LIVING HIGHRISE

- **Pool lined with plaster**
- **Deck lined with ceramic tiles**







#### **PLAN VIEW**

# EXTENT OF JOINT SEAL -P00L (C DASHED LINE INDICATES EXTENT OF WORK. EXTENT OF JOINT SEAL REPLACEMENT, LAP WITH GREENHOUSE E POOL - PARTIAL THIRD FLOOR PLAN

## **CROSS SECTION THROUGH THE POOL**







## CROSS SECTIONS THROUGH THE POOL WALLS AND SLAB





SECTION THRU SWIMMING POOL \* SCALE: 1/4" = 1'-0" (LOOKING NORTHWEST)





## **INVESTIGATION**





- INSIDE THE POOL
- POOL DECK





## • UNDERSIDE OF THE POOL















## **REPAIRS**







## TOP OF THE DECK AND INSIDE THE POOL







# UNDERSIDE OF THE POOL













## **RETROFIT OF A GUTTER**



Repair detail - installatio