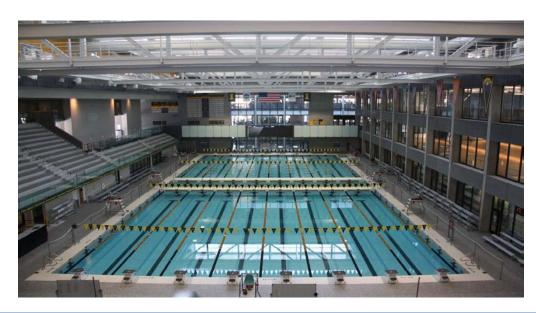

# **INDOOR POOLS AT RECREATIONAL FACILITIES, SCHOOLS AND UNIVERSITIES**

- **Competition pools**
- **Leisure pools**
- **Kiddie pools**

#### REPAIR OF THE OLYMPIC SIZE POOL

- Pool and deck lined with ceramic tiles
- Three diving towers
- Two bulkheads
- Bleachers
- Underwater windows