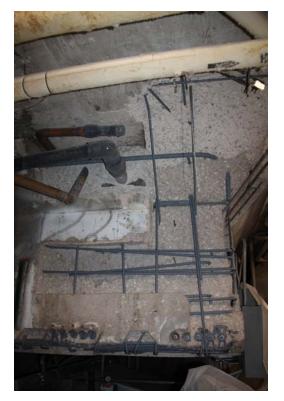

#### **INVESTIAGATION**

TOP OF THE DECK SLAB DELAMINATION

**SURVEY** 

#### UNDERSIDE OF THE DECK SLAB DELAMINATION AND WALLS SURVEY