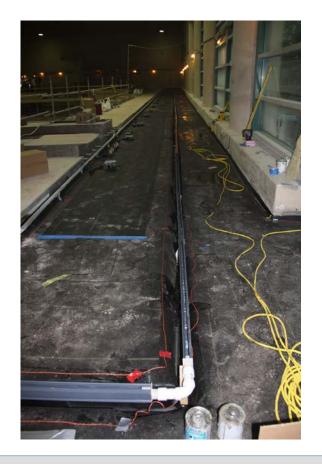

mats















#### **DRAINS**









#### REPAIR OF THE OLYMPIC SIZE POOL

- Pool and deck lined with ceramic tiles
- Three diving towers
- Two bulkheads
- Bleachers
- Underwater windows







#### **PLAN VIEW**







#### **POOL DECK CROSS SECTIONS**







**EXISTING SECTION THRU EAST POOL DECK** 





#### LONGITUDINAL CROSS SECTION THROUGH THE POOL







#### **INVESTIAGATION**

TOP OF THE DECK SLAB DELAMINATION

**SURVEY** 



























#### UNDERSIDE OF THE DECK SLAB DELAMINATION AND WALLS SURVEY

















#### DELAMIANTION AT UNDERWATER WINDOWS







#### DELAMINATION SURVEY OF THE POOL WALLS AND BOTTOM



















#### BULKHEADS – WORN OUT BEARINGS AND CORROSION











#### **REPAIRS**







#### REPAIRS OF THE TOP OF THE DECK















#### • REPAIRS OF THE UNDERSIDE OF THE DECK









#### CASTING OF CONCRETE TOPPING OVER WATERPROOFED SLAB







#### INSTALLTION OF TILES















#### **REPAIRS INSIDE THE POOL**











#### **CLEANING OF BULKHEADS**







## REPAIR OF THE POOL AT SENIOR INDEPENDENT LIVING HIGHRISE

- **Pool lined with plaster**
- **Deck lined with ceramic tiles**







#### **PLAN VIEW**

# EXTENT OF JOINT SEAL -P00L (C DASHED LINE INDICATES EXTENT OF WORK. EXTENT OF JOINT SEAL REPLACEMENT, LAP WITH GREENHOUSE E POOL - PARTIAL THIRD FLOOR PLAN

## **CROSS SECTION THROUGH THE POOL**







## CROSS SECTIONS THROUGH THE POOL WALLS AND SLAB





SECTION THRU SWIMMING POOL \* SCALE: 1/4" = 1'-0" (LOOKING NORTHWEST)





## **INVESTIGATION**





- INSIDE THE POOL
- POOL DECK





## • U