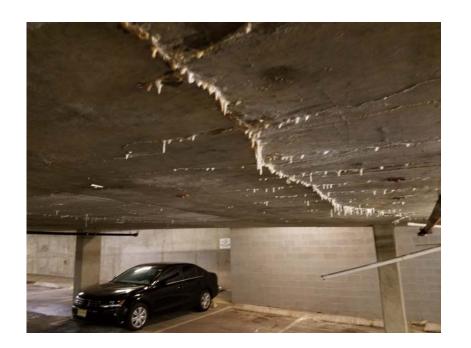

T RECREATIONAL FACILITIES, SCHOOLS AND UNIVERSITIES**

- **Competition pools**
- **Leisure pools**
- **Kiddie pools**







# INDOOR POOLS AT HIGHRISES / CONDOMINIUM ASSOCIATIONS/ APARTMENT BUILDINGS









# OUTDOOR POOLS AT ATAPARTMENT COMPLEXES AND MUNICIPAL RECREATIONAL FACILITIES











#### TYPICAL DISTRESS

- Cracked and debonded tiles
- Cracked and deponded plaster
- Leakage
- Concrete delaminations /spalls
- Corrosion of metals
- Clogged drains / leaking drains
- Sealant debonding / deteriorating / staining
- Damaged grates
- Bulkheads deteriorated bearings
- Deteriorated retractable bleachers
- Corroded / broken wires supporting ducts at the ceiling of indoor pools





#### **CRACKED AND DEBONDED TILES**











### **LEAKAGE**









#### **CONCRETE DELAMINATION**









#### **DIVING PLATFORMS**

- **Concrete deterioration at platform edges**
- **Corrosion of metal**
- Peeling off rubber mats















#### **DRAINS**









#### REPAIR OF THE OLYMPIC SIZE POOL

- Pool and deck lined with ceramic tiles
- Three diving towers
- Two bulkheads
- Bleachers
- Underwater windows







#### **PLAN VIEW**







#### **POOL DECK CROSS SECTIONS**







**EXISTING SECTION THRU EAST POOL DECK** 





#### LONGITUDINAL CROSS SECTION THROUGH THE POOL







#### **INVESTIAGATION**

TOP OF THE DECK SLAB DELAMINATION

**SURVEY** 



























#### UNDERSIDE OF THE DECK SLAB DELAMINATION AND WALLS SURVEY

















#### DELAMIANTION AT UNDERWATER WINDOWS







#### DELAMINATION SURVEY OF THE POOL WALLS AND BOTTOM



















##