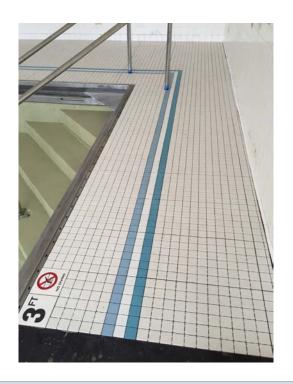

IGHRISE

- **Pool lined with plaster**
- **Deck lined with ceramic tiles**







#### **PLAN VIEW**

# EXTENT OF JOINT SEAL -P00L (C DASHED LINE INDICATES EXTENT OF WORK. EXTENT OF JOINT SEAL REPLACEMENT, LAP WITH GREENHOUSE E POOL - PARTIAL THIRD FLOOR PLAN

## **CROSS SECTION THROUGH THE POOL**







## CROSS SECTIONS THROUGH THE POOL WALLS AND SLAB





SECTION THRU SWIMMING POOL \* SCALE: 1/4" = 1'-0" (LOOKING NORTHWEST)





## **INVESTIGATION**





- INSIDE THE POOL
- POOL DECK





## • UNDERSIDE OF THE POOL















## **REPAIRS**







## TOP OF THE DECK AND INSIDE THE POOL







# UNDERSIDE OF THE POOL













## **RETROFIT OF A GUTTER**



Repair detail - installation of gutter skirt







# INSTALLATION OF SETTING BED, WATERPROOFING MEMEBRANE AND DECK TILES









## • INSTALLATION OF WATERPROOFING MEMEBRANE INSIDE THE POOL





## **INSTALLATION OF PVC LINER**















## **RESTORED POOL**









# REPAIRS OF DIVING TOWER