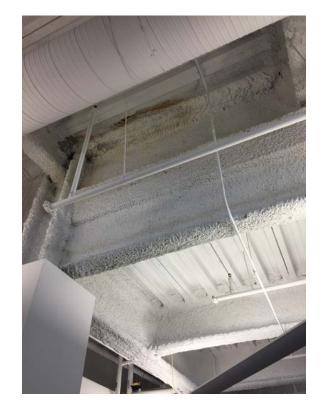

#### TYPICAL DISTRESS

- Cracked and debonded tiles
- Cracked and deponded plaster
- Leakage
- Concrete delaminations /spalls
- Corrosion of metals
- Clogged drains / leaking drains
- Sealant debonding / deteriorating / staining
- Damaged grates
- Bulkheads deteriorated bearings
- Deteriorated retractable bleachers
- Corroded / broken wires supporting ducts at the ceiling of indoor pools

#### BULKHEADS – WORN OUT BEARINGS AND CORROSION