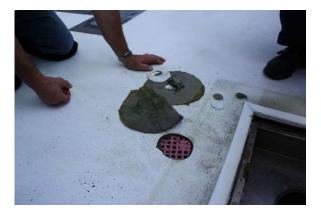

M ASSOCIATIONS/ APARTMENT BUILDINGS









# OUTDOOR POOLS AT ATAPARTMENT COMPLEXES AND MUNICIPAL RECREATIONAL FACILITIES











#### TYPICAL DISTRESS

- Cracked and debonded tiles
- Cracked and deponded plaster
- Leakage
- Concrete delaminations /spalls
- Corrosion of metals
- Clogged drains / leaking drains
- Sealant debonding / deteriorating / staining
- Damaged grates
- Bulkheads deteriorated bearings
- Deteriorated retractable bleachers
- Corroded / broken wires supporting ducts at the ceiling of indoor pools





#### **CRACKED AND DEBONDED TILES**











### **LEAKAGE**









#### **CONCRETE DELAMINATION**









#### **DIVING PLATFORMS**

- **Concrete deterioration at platform edges**
- **Corrosion of metal**
- Peeling off rubber mats















#### **DRAINS**









#### REPAIR OF THE OLYMPIC SIZE POOL

- Pool and deck lined with ceramic tiles
- Three diving towers
- Two bulkheads
- Bleachers
- Underwater windows







#### **PLAN VIEW**







#### **POOL DECK CROSS SECTIONS**







**EXISTING SECTION THRU EAST POOL DECK** 





#### LONGITUDINAL CROSS SECTION THROUGH THE POOL







#### **INVESTIAGATION**

TOP OF THE DECK SLAB DELAMINATION

**SURVEY** 



























#### UNDERSIDE OF THE DECK SLAB DELAMINATION AND WALLS SURVEY

















#### DELAMIANTION AT UNDERWATER WINDOWS







#### DELAMINATION SURVEY OF THE POOL WALLS AND BOTTOM



















#### BULKHEADS – WORN OUT BEARINGS AND CORROSION











#### **REPAIRS**







#### REPAIRS OF THE TOP OF THE DECK















#### • REPAIRS OF THE UNDERSIDE