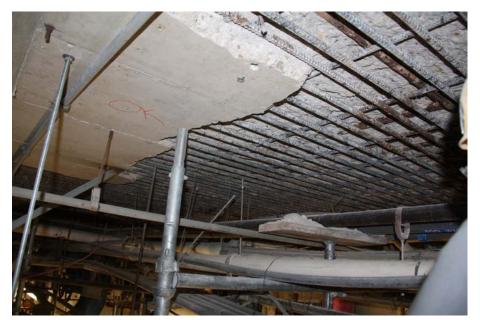

#### UNDERSIDE OF THE DECK SLAB DELAMINATION AND WALLS SURVEY

#### • REPAIRS OF THE UNDERSIDE OF THE DECK