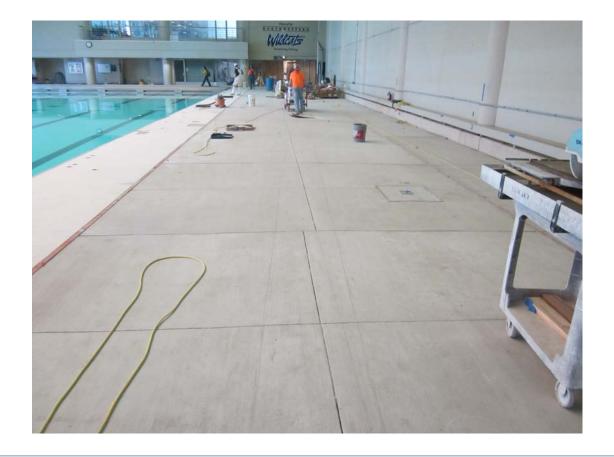

#### REPAIRS OF THE TOP OF THE DECK

#### CASTING OF CONCRETE TOPPING OVER WATERPROOFED SLAB