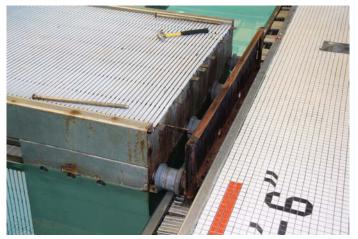

terioration at platform edges**
- **Corrosion of metal**
- Peeling off rubber mats















#### **DRAINS**









#### REPAIR OF THE OLYMPIC SIZE POOL

- Pool and deck lined with ceramic tiles
- Three diving towers
- Two bulkheads
- Bleachers
- Underwater windows







#### **PLAN VIEW**







#### **POOL DECK CROSS SECTIONS**







**EXISTING SECTION THRU EAST POOL DECK** 





#### LONGITUDINAL CROSS SECTION THROUGH THE POOL







#### **INVESTIAGATION**

TOP OF THE DECK SLAB DELAMINATION

**SURVEY** 



























#### UNDERSIDE OF THE DECK SLAB DELAMINATION AND WALLS SURVEY

















#### DELAMIANTION AT UNDERWATER WINDOWS







#### DELAMINATION SURVEY OF THE POOL WALLS AND BOTTOM



















#### BULKHEADS – WORN OUT BEARINGS AND CORROSION











#### **REPAIRS**







#### REPAIRS OF THE TOP OF THE DECK















#### • REPAIRS OF THE UNDERSIDE OF THE DECK









#### CASTING OF CONCRETE TOPPING OVER WATERPROOFED SLAB







#### INSTALLTION OF TILES















#### **REPAIRS INSIDE THE POOL**











#### **CLEANING OF BULKHEADS**







## REPAIR OF THE POOL AT SENIOR INDEPENDENT LIVING HIGHRISE

- **Pool lined with plaster**
- **Deck lined with ceramic tiles**







#### **PLAN VIEW**

# EXTENT OF JOINT SEAL -P00L (C DASHED LINE INDICATES EXTENT OF WORK. EXTENT OF JOINT SEAL REPLACEMENT, LAP WITH GREENHOUSE E POOL - PARTIAL THIRD FLOOR PLAN

## **CROSS SECTION THROUGH THE POOL**







## CROSS SECTIONS THROUGH THE POOL WALLS AND SLAB





SECTION THRU SWIMMING POOL \* SCALE: 1/4" = 1'-0" (LOOKING NORTHW