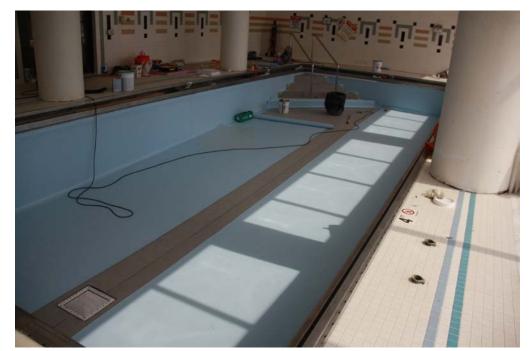

F JOINT SEAL -P00L (C DASHED LINE INDICATES EXTENT OF WORK. EXTENT OF JOINT SEAL REPLACEMENT, LAP WITH GREENHOUSE E POOL - PARTIAL THIRD FLOOR PLAN

## **CROSS SECTION THROUGH THE POOL**







## CROSS SECTIONS THROUGH THE POOL WALLS AND SLAB





SECTION THRU SWIMMING POOL \* SCALE: 1/4" = 1'-0" (LOOKING NORTHWEST)





## **INVESTIGATION**





- INSIDE THE POOL
- POOL DECK





## • UNDERSIDE OF THE POOL















## **REPAIRS**







## TOP OF THE DECK AND INSIDE THE POOL







# UNDERSIDE OF THE POOL













## **RETROFIT OF A GUTTER**



Repair detail - installation of gutter skirt







# INSTALLATION OF SETTING BED, WATERPROOFING MEMEBRANE AND DECK TILES









## • INSTALLATION OF WATERPROOFING MEMEBRANE INSIDE THE POOL





## **INSTALLATION OF PVC LINER**















## **RESTORED POOL**









# REPAIRS OF DIVING TOWER