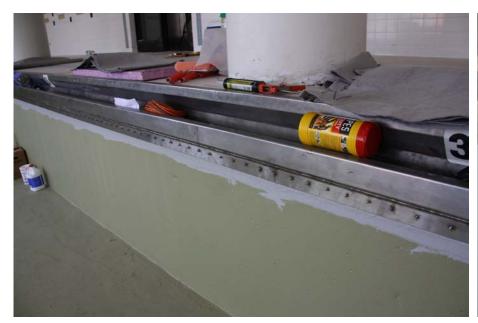

TENT OF JOINT SEAL -P00L (C DASHED LINE INDICATES EXTENT OF WORK. EXTENT OF JOINT SEAL REPLACEMENT, LAP WITH GREENHOUSE E POOL - PARTIAL THIRD FLOOR PLAN

## **CROSS SECTION THROUGH THE POOL**







## CROSS SECTIONS THROUGH THE POOL WALLS AND SLAB





SECTION THRU SWIMMING POOL \* SCALE: 1/4" = 1'-0" (LOOKING NORTHWEST)





## **INVESTIGATION**





- INSIDE THE POOL
- POOL DECK





## • UNDERSIDE OF THE POOL















## **REPAIRS**







## TOP OF THE DECK AND INSIDE THE POOL







# UNDERSIDE OF THE POOL













## **RETROFIT OF A GUTTER**



Repair detail - installation of gutter skirt







# INSTALLATION OF SETTING BED, WATERPROOFING MEMEBRANE AND DECK TILES









## • INSTALLATION OF WATERPROOFING MEMEBRANE INSIDE THE POOL





## **INSTALLATION OF PVC LINER**















## **RESTORED POOL**









# REPAIRS OF DIVING TOWER