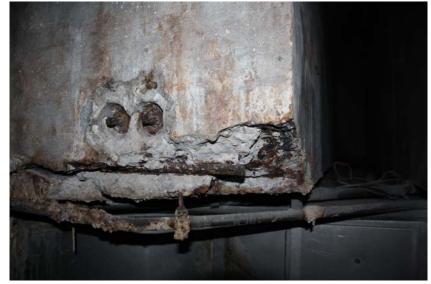

DERSIDE OF THE DECK









#### CASTING OF CONCRETE TOPPING OVER WATERPROOFED SLAB







#### INSTALLTION OF TILES















#### **REPAIRS INSIDE THE POOL**











#### **CLEANING OF BULKHEADS**







## REPAIR OF THE POOL AT SENIOR INDEPENDENT LIVING HIGHRISE

- **Pool lined with plaster**
- **Deck lined with ceramic tiles**







#### **PLAN VIEW**

# EXTENT OF JOINT SEAL -P00L (C DASHED LINE INDICATES EXTENT OF WORK. EXTENT OF JOINT SEAL REPLACEMENT, LAP WITH GREENHOUSE E POOL - PARTIAL THIRD FLOOR PLAN

## **CROSS SECTION THROUGH THE POOL**







## CROSS SECTIONS THROUGH THE POOL WALLS AND SLAB





SECTION THRU SWIMMING POOL \* SCALE: 1/4" = 1'-0" (LOOKING NORTHWEST)





## **INVESTIGATION**





- INSIDE THE POOL
- POOL DECK





## • UNDERSIDE OF THE POOL















## **REPAIRS**







## TOP OF THE DECK AND INSIDE THE POOL







# UNDERSIDE OF THE POOL













## **RETROFIT OF A GUTTER**



Repair detail - installation of gutter skirt







# INSTALLATION OF SETTING BED, WATERPROOFING MEMEBRANE AND DECK TILES









## • INSTALLATION OF WATERPROOFING MEMEBRANE INSIDE THE POOL





## **INSTALLATION OF PVC LINER**















## **RESTORED POOL**









# REPAIRS OF DIVING TOWER