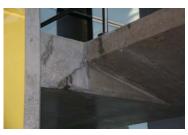

#### **DIVING PLATFORMS**

- **Concrete deterioration at platform edges**
- **Corrosion of metal**
- Peeling off rubber mats