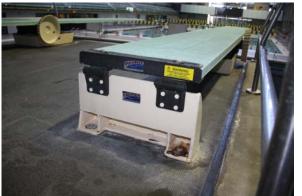

#### **DIVING PLATFORMS**

- **Concrete deterioration at platform edges**
- **Corrosion of metal**
- Peeling off rubber mats

# REPAIRS OF DIVING TOWER