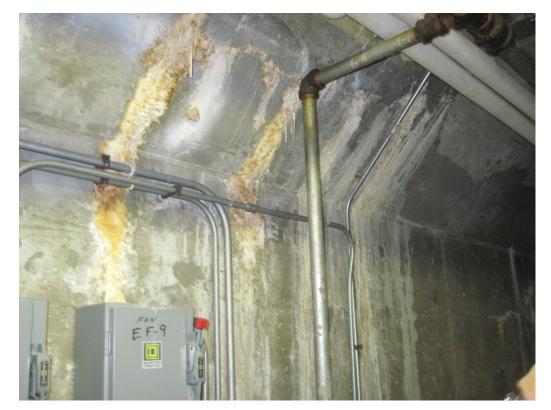

#### UNDERSIDE OF THE DECK SLAB DELAMINATION AND WALLS SURVEY

#### BULKHEADS – WORN OUT BEARINGS AND CORROSION