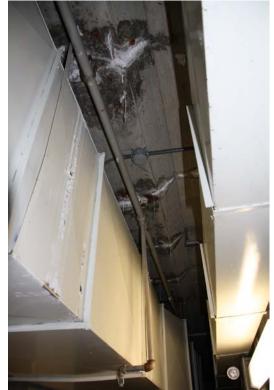

ling of indoor pools





#### **CRACKED AND DEBONDED TILES**











### **LEAKAGE**









#### **CONCRETE DELAMINATION**









#### **DIVING PLATFORMS**

- **Concrete deterioration at platform edges**
- **Corrosion of metal**
- Peeling off rubber mats















#### **DRAINS**









#### REPAIR OF THE OLYMPIC SIZE POOL

- Pool and deck lined with ceramic tiles
- Three diving towers
- Two bulkheads
- Bleachers
- Underwater windows







#### **PLAN VIEW**







#### **POOL DECK CROSS SECTIONS**







**EXISTING SECTION THRU EAST POOL DECK** 





#### LONGITUDINAL CROSS SECTION THROUGH THE POOL







#### **INVESTIAGATION**

TOP OF THE DECK SLAB DELAMINATION

**SURVEY** 



























#### UNDERSIDE OF THE DECK SLAB DELAMINATION AND WALLS SURVEY

















#### DELAMIANTION AT UNDERWATER WINDOWS







#### DELAMINATION SURVEY OF THE POOL WALLS AND BOTTOM



















#### BULKHEADS – WORN OUT BEARINGS AND CORROSION











#### **REPAIRS**







#### REPAIRS OF THE TOP OF THE DECK















#### • REPAIRS OF THE UNDERSIDE OF THE DECK









#### CASTING OF CONCRETE TOPPING OVER WATERPROOFED SLAB







#### INSTALLTION OF TILES















#### **REPAIRS INSIDE THE POOL**











#### **CLEANING OF BULKHEADS**







## REPAIR OF THE POOL AT SENIOR INDEPENDENT LIVING HIGHRISE

- **Pool lined with plaster**
- **Deck lined with ceramic tiles**







#### **PLAN VIEW**

# EXTENT OF JOINT SEAL -P00L (C DASHED LINE INDICATES EXTENT OF WORK. EXTENT OF JOINT SEAL REPLACEMENT, LAP WITH GREENHOUSE E POOL - PARTIAL THI