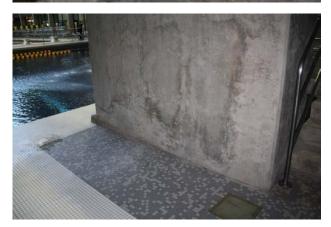

#### TYPICAL DISTRESS

- Cracked and debonded tiles
- Cracked and deponded plaster
- Leakage
- Concrete delaminations /spalls
- Corrosion of metals
- Clogged drains / leaking drains
- Sealant debonding / deteriorating / staining
- Damaged grates
- Bulkheads deteriorated bearings
- Deteriorated retractable bleachers
- Corroded / broken wires supporting ducts at the ceiling of indoor pools

#### **CONCRETE DELAMINATION**