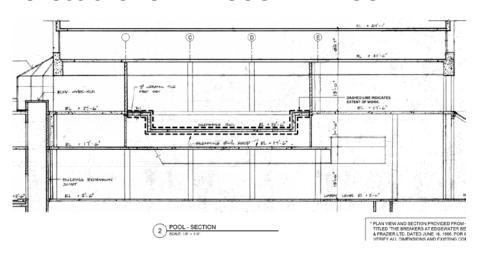

#### DELAMINATION SURVEY OF THE POOL WALLS AND BOTTOM



















#### BULKHEADS – WORN OUT BEARINGS AND CORROSION











#### **REPAIRS**







#### REPAIRS OF THE TOP OF THE DECK















#### • REPAIRS OF THE UNDERSIDE OF THE DECK









#### CASTING OF CONCRETE TOPPING OVER WATERPROOFED SLAB







#### INSTALLTION OF TILES















#### **REPAIRS INSIDE THE POOL**











#### **CLEANING OF BULKHEADS**







## REPAIR OF THE POOL AT SENIOR INDEPENDENT LIVING HIGHRISE

- **Pool lined with plaster**
- **Deck lined with ceramic tiles**







#### **PLAN VIEW**

# EXTENT OF JOINT SEAL -P00L (C DASHED LINE INDICATES EXTENT OF WORK. EXTENT OF JOINT SEAL REPLACEMENT, LAP WITH GREENHOUSE E POOL - PARTIAL THIRD FLOOR PLAN

## **CROSS SECTION THROUGH THE POOL**







## CROSS SECTIONS THROUGH THE POOL WALLS AND SLAB





SECTION THRU SWIMMING POOL \* SCALE: 1/4" = 1'-0" (LOOKING NORTHWEST)





## **INVESTIGATION**





- INSIDE THE POOL
- POOL DECK





## • UNDERSIDE OF THE POOL















## **REPAIRS**







## TOP OF THE DECK AND INSIDE THE POOL







# UNDERSIDE OF THE POOL













## **RETROFIT OF A GUTTER**



Repair detail - installation of gutter skirt







# INSTALLATION OF SETTING BED, WATERPROOFING MEMEBRANE AND DECK TILES









## • INSTALLATION OF WATERPROOFING MEMEBRANE INSIDE THE POOL





## **INSTALLATION OF PVC LINER**















## **RESTORED POOL**









# REPAIRS OF DIVING TOWER