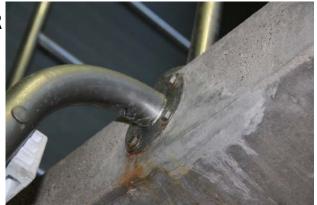

#### TYPICAL DISTRESS

- Cracked and debonded tiles
- Cracked and deponded plaster
- Leakage
- Concrete delaminations /spalls
- Corrosion of metals
- Clogged drains / leaking drains
- Sealant debonding / deteriorating / staining
- Damaged grates
- Bulkheads deteriorated bearings
- Deteriorated retractable bleachers
- Corroded / broken wires supporting ducts at the ceiling of indoor pools

#### **DRAINS**