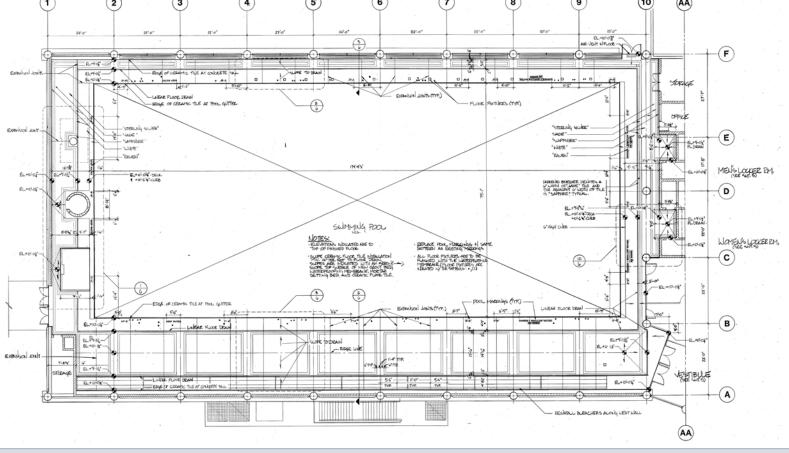

s
- Cracked and deponded plaster
- Leakage
- Concrete delaminations /spalls
- Corrosion of metals
- Clogged drains / leaking drains
- Sealant debonding / deteriorating / staining
- Damaged grates
- Bulkheads deteriorated bearings
- Deteriorated retractable bleachers
- Corroded / broken wires supporting ducts at the ceiling of indoor pools





#### **CRACKED AND DEBONDED TILES**











### **LEAKAGE**









#### **CONCRETE DELAMINATION**









#### **DIVING PLATFORMS**

- **Concrete deterioration at platform edges**
- **Corrosion of metal**
- Peeling off rubber mats















#### **DRAINS**









#### REPAIR OF THE OLYMPIC SIZE POOL

- Pool and deck lined with ceramic tiles
- Three diving towers
- Two bulkheads
- Bleachers
- Underwater windows







#### **PLAN VIEW**







#### **POOL DECK CROSS SECTIONS**







**EXISTING SECTION THRU EAST POOL DECK** 





#### LONGITUDINAL CROSS SECTION THROUGH THE POOL







#### **INVESTIAGATION**

TOP OF THE DECK SLAB DELAMINATION

**SURVEY** 



























#### UNDERSIDE OF THE DECK SLAB DELAMINATION AND WALLS SURVEY

















#### DELAMIANTION AT UNDERWATER WINDOWS







#### DELAMINATION SURVEY OF THE POOL WALLS AND BOTTOM



















#### BULKHEADS – WORN OUT BEARINGS AND CORROSION











#### **REPAIRS**







#### REPAIRS OF THE TOP OF THE DECK















#### • REPAIRS OF THE UNDERSIDE OF THE DECK









#### CASTING OF CONCRETE TOPPING OVER WATERPROOFED SLAB







#### INSTALLTION OF TILES















#### **REPAIRS INSIDE THE POOL**











#### **CLEANING