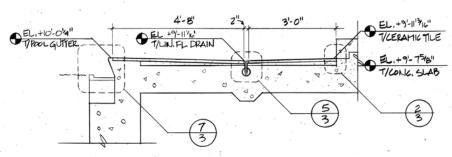

#### **POOL DECK CROSS SECTIONS**

**EXISTING SECTION THRU EAST POOL DECK** 

#### LONGITUDINAL CROSS SECTION THROUGH THE POOL