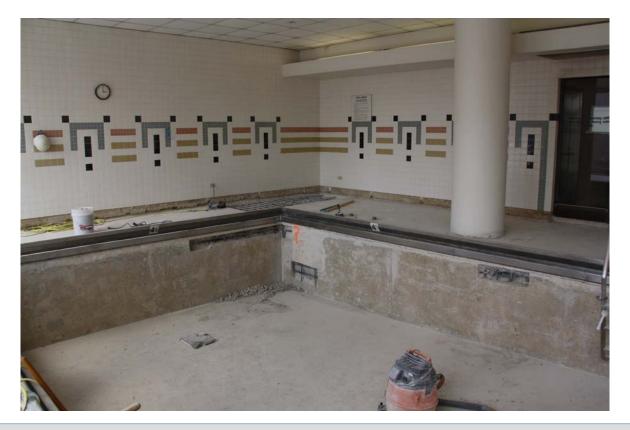

#### CASTING OF CONCRETE TOPPING OVER WATERPROOFED SLAB







#### INSTALLTION OF TILES















#### **REPAIRS INSIDE THE POOL**











#### **CLEANING OF BULKHEADS**







## REPAIR OF THE POOL AT SENIOR INDEPENDENT LIVING HIGHRISE

- **Pool lined with plaster**
- **Deck lined with ceramic tiles**







#### **PLAN VIEW**

# EXTENT OF JOINT SEAL -P00L (C DASHED LINE INDICATES EXTENT OF WORK. EXTENT OF JOINT SEAL REPLACEMENT, LAP WITH GREENHOUSE E POOL - PARTIAL THIRD FLOOR PLAN

## **CROSS SECTION THROUGH THE POOL**







## CROSS SECTIONS THROUGH THE POOL WALLS AND SLAB





SECTION THRU SWIMMING POOL \* SCALE: 1/4" = 1'-0" (LOOKING NORTHWEST)





## **INVESTIGATION**





- INSIDE THE POOL
- POOL DECK





## • UNDERSIDE OF THE POOL















## **REPAIRS**







## TOP OF THE DECK AND INSIDE THE POOL







# UNDERSIDE OF THE POOL













## **RETROFIT OF A GUTTER**



Repair detail - installation of gutter skirt







# INSTALLATION OF SETTING BED, WATERPROOFING MEMEBRANE AND DECK TILES









## • INSTALLATION OF WATERPROOFING MEMEBRANE INSIDE THE POOL





## **INSTALLATION OF PVC LINER**















## **RESTORED POOL**









# REPAIRS OF DIVING TOWER