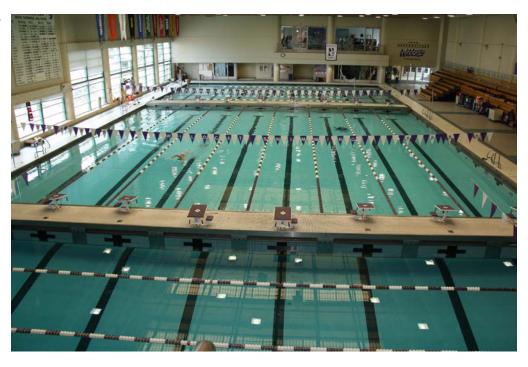

#### REPAIR OF THE OLYMPIC SIZE POOL

- Pool and deck lined with ceramic tiles
- Three diving towers
- Two bulkheads
- Bleachers
- Underwater windows