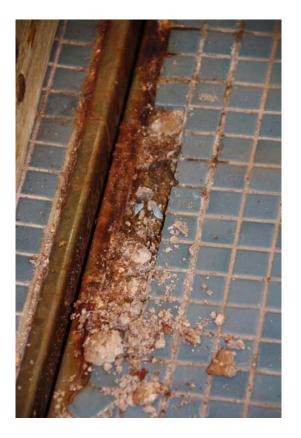

iorated retractable bleachers
- Corroded / broken wires supporting ducts at the ceiling of indoor pools





#### **CRACKED AND DEBONDED TILES**











### **LEAKAGE**









#### **CONCRETE DELAMINATION**









#### **DIVING PLATFORMS**

- **Concrete deterioration at platform edges**
- **Corrosion of metal**
- Peeling off rubber mats















#### **DRAINS**









#### REPAIR OF THE OLYMPIC SIZE POOL

- Pool and deck lined with ceramic tiles
- Three diving towers
- Two bulkheads
- Bleachers
- Underwater windows







#### **PLAN VIEW**







#### **POOL DECK CROSS SECTIONS**







**EXISTING SECTION THRU EAST POOL DECK** 





#### LONGITUDINAL CROSS SECTION THROUGH THE POOL







#### **INVESTIAGATION**

TOP OF THE DECK SLAB DELAMINATION

**SURVEY** 



























#### UNDERSIDE OF THE DECK SLAB DELAMINATION AND WALLS SURVEY

















#### DELAMIANTION AT UNDERWATER WINDOWS







#### DELAMINATION SURVEY OF THE POOL WALLS AND BOTTOM



















#### BULKHEADS – WORN OUT BEARINGS AND CORROSION











#### **REPAIRS**







#### REPAIRS OF THE TOP OF THE DECK















#### • REPAIRS OF THE UNDERSIDE OF THE DECK









#### CASTING OF CONCRETE TOPPING OVER WATERPROOFED SLAB







#### INSTALLTION OF TILES















#### **REPAIRS INSIDE THE POOL**











#### **CLEANING OF BULKHEADS**







## REPAIR OF THE POOL AT SENIOR INDEPENDENT LIVING HIGHRISE

- **Pool lined with plaster**
- **Deck lined with ceramic tiles**







#### **PLAN VIEW**

# EXTENT OF JOINT SEAL -P00L (C DASHED LINE INDICATES EXTENT