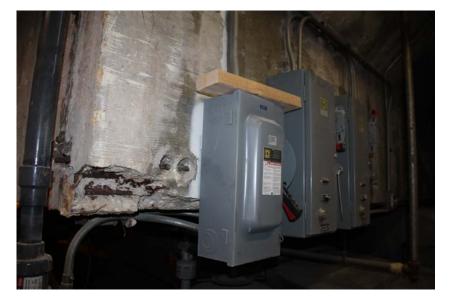

UNDERSIDE OF THE DECK









#### CASTING OF CONCRETE TOPPING OVER WATERPROOFED SLAB







#### INSTALLTION OF TILES















#### **REPAIRS INSIDE THE POOL**











#### **CLEANING OF BULKHEADS**







## REPAIR OF THE POOL AT SENIOR INDEPENDENT LIVING HIGHRISE

- **Pool lined with plaster**
- **Deck lined with ceramic tiles**







#### **PLAN VIEW**

# EXTENT OF JOINT SEAL -P00L (C DASHED LINE INDICATES EXTENT OF WORK. EXTENT OF JOINT SEAL REPLACEMENT, LAP WITH GREENHOUSE E POOL - PARTIAL THIRD FLOOR PLAN

## **CROSS SECTION THROUGH THE POOL**







## CROSS SECTIONS THROUGH THE POOL WALLS AND SLAB





SECTION THRU SWIMMING POOL \* SCALE: 1/4" = 1'-0" (LOOKING NORTHWEST)





## **INVESTIGATION**





- INSIDE THE POOL
- POOL DECK





## • UNDERSIDE OF THE POOL















## **REPAIRS**







## TOP OF THE DECK AND INSIDE THE POOL







# UNDERSIDE OF THE POOL













## **RETROFIT OF A GUTTER**



Repair detail - installation of gutter skirt







# INSTALLATION OF SETTING BED, WATERPROOFING MEMEBRANE AND DECK TILES









## • INSTALLATION OF WATERPROOFING MEMEBRANE INSIDE THE POOL





## **INSTALLATION OF PVC LINER**















## **RESTORED POOL**









# REPAIRS OF DIVING TOWER