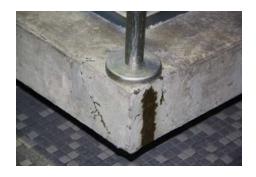

#### **DIVING PLATFORMS**

- **Concrete deterioration at platform edges**
- **Corrosion of metal**
- Peeling off rubber mats