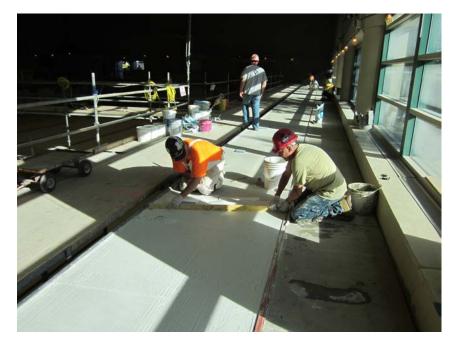

#### REPAIRS OF THE TOP OF THE DECK

#### INSTALLTION OF TILES

## TOP OF THE DECK AND INSIDE THE POOL

# INSTALLATION OF SETTING BED, WATERPROOFING MEMEBRANE AND DECK TILES