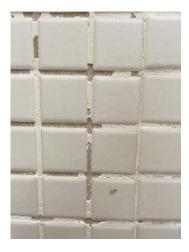

TION**









#### **DIVING PLATFORMS**

- **Concrete deterioration at platform edges**
- **Corrosion of metal**
- Peeling off rubber mats















#### **DRAINS**









#### REPAIR OF THE OLYMPIC SIZE POOL

- Pool and deck lined with ceramic tiles
- Three diving towers
- Two bulkheads
- Bleachers
- Underwater windows







#### **PLAN VIEW**







#### **POOL DECK CROSS SECTIONS**







**EXISTING SECTION THRU EAST POOL DECK** 





#### LONGITUDINAL CROSS SECTION THROUGH THE POOL







#### **INVESTIAGATION**

TOP OF THE DECK SLAB DELAMINATION

**SURVEY** 



























#### UNDERSIDE OF THE DECK SLAB DELAMINATION AND WALLS SURVEY

















#### DELAMIANTION AT UNDERWATER WINDOWS







#### DELAMINATION SURVEY OF THE POOL WALLS AND BOTTOM



















#### BULKHEADS – WORN OUT BEARINGS AND CORROSION











#### **REPAIRS**







#### REPAIRS OF THE TOP OF THE DECK















#### • REPAIRS OF THE UNDERSIDE OF THE DECK









#### CASTING OF CONCRETE TOPPING OVER WATERPROOFED SLAB







#### INSTALLTION OF TILES















#### **REPAIRS INSIDE THE POOL**











#### **CLEANING OF BULKHEADS**







## REPAIR OF THE POOL AT SENIOR INDEPENDENT LIVING HIGHRISE

- **Pool lined with plaster**
- **Deck lined with ceramic tiles**







#### **PLAN VIEW**

# EXTENT OF JOINT SEAL -P00L (C DASHED LINE INDICATES EXTENT OF WORK. EXTENT OF JOINT SEAL REPLACEMENT, LAP WITH GREENHOUSE E POOL - PARTIAL THIRD FLOOR PLAN

## **CROSS SECTION THROUGH THE POOL**







## CROSS SECTIONS THROUGH THE POOL WALLS AND SLAB





SECTION