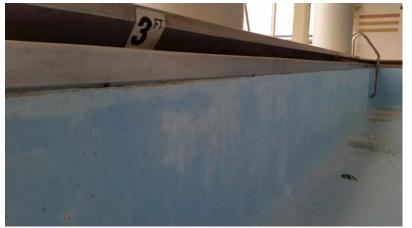

#### REPAIRS OF THE TOP OF THE DECK















#### • REPAIRS OF THE UNDERSIDE OF THE DECK









#### CASTING OF CONCRETE TOPPING OVER WATERPROOFED SLAB







#### INSTALLTION OF TILES















#### **REPAIRS INSIDE THE POOL**











#### **CLEANING OF BULKHEADS**







## REPAIR OF THE POOL AT SENIOR INDEPENDENT LIVING HIGHRISE

- **Pool lined with plaster**
- **Deck lined with ceramic tiles**







#### **PLAN VIEW**

# EXTENT OF JOINT SEAL -P00L (C DASHED LINE INDICATES EXTENT OF WORK. EXTENT OF JOINT SEAL REPLACEMENT, LAP WITH GREENHOUSE E POOL - PARTIAL THIRD FLOOR PLAN

## **CROSS SECTION THROUGH THE POOL**







## CROSS SECTIONS THROUGH THE POOL WALLS AND SLAB





SECTION THRU SWIMMING POOL \* SCALE: 1/4" = 1'-0" (LOOKING NORTHWEST)





## **INVESTIGATION**





- INSIDE THE POOL
- POOL DECK





## • UNDERSIDE OF THE POOL















## **REPAIRS**







## TOP OF THE DECK AND INSIDE THE POOL







# UNDERSIDE OF THE POOL













## **RETROFIT OF A GUTTER**



Repair detail - installation of gutter skirt







# INSTALLATION OF SETTING BED, WATERPROOFING MEMEBRANE AND DECK TILES









## • INSTALLATION OF WATERPROOFING MEMEBRANE INSIDE THE POOL





## **INSTALLATION OF PVC LINER**















## **RESTORED POOL**









# REPAIRS OF DIVING TOWER