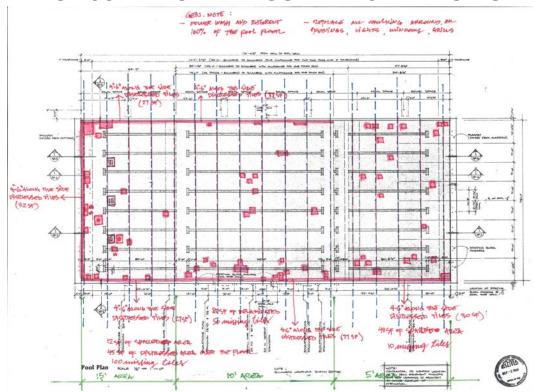

#### **PLAN VIEW**

#### **INVESTIAGATION**

TOP OF THE DECK SLAB DELAMINATION

**SURVEY** 

#### DELAMINATION SURVEY OF THE POOL WALLS AND BOTTOM