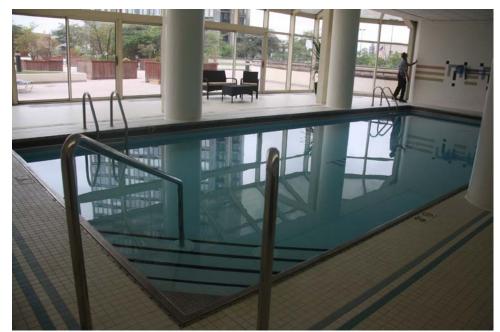

INE INDICATES EXTENT OF WORK. EXTENT OF JOINT SEAL REPLACEMENT, LAP WITH GREENHOUSE E POOL - PARTIAL THIRD FLOOR PLAN

## **CROSS SECTION THROUGH THE POOL**







## CROSS SECTIONS THROUGH THE POOL WALLS AND SLAB





SECTION THRU SWIMMING POOL \* SCALE: 1/4" = 1'-0" (LOOKING NORTHWEST)





## **INVESTIGATION**





- INSIDE THE POOL
- POOL DECK





## • UNDERSIDE OF THE POOL















## **REPAIRS**







## TOP OF THE DECK AND INSIDE THE POOL







# UNDERSIDE OF THE POOL













## **RETROFIT OF A GUTTER**



Repair detail - installation of gutter skirt







# INSTALLATION OF SETTING BED, WATERPROOFING MEMEBRANE AND DECK TILES









## • INSTALLATION OF WATERPROOFING MEMEBRANE INSIDE THE POOL





## **INSTALLATION OF PVC LINER**















## **RESTORED POOL**









# REPAIRS OF DIVING TOWER