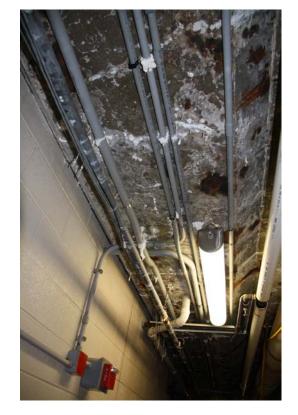

eiling of indoor pools





#### **CRACKED AND DEBONDED TILES**











### **LEAKAGE**









#### **CONCRETE DELAMINATION**









#### **DIVING PLATFORMS**

- **Concrete deterioration at platform edges**
- **Corrosion of metal**
- Peeling off rubber mats















#### **DRAINS**









#### REPAIR OF THE OLYMPIC SIZE POOL

- Pool and deck lined with ceramic tiles
- Three diving towers
- Two bulkheads
- Bleachers
- Underwater windows







#### **PLAN VIEW**







#### **POOL DECK CROSS SECTIONS**







**EXISTING SECTION THRU EAST POOL DECK** 





#### LONGITUDINAL CROSS SECTION THROUGH THE POOL







#### **INVESTIAGATION**

TOP OF THE DECK SLAB DELAMINATION

**SURVEY** 



























#### UNDERSIDE OF THE DECK SLAB DELAMINATION AND WALLS SURVEY

















#### DELAMIANTION AT UNDERWATER WINDOWS







#### DELAMINATION SURVEY OF THE POOL WALLS AND BOTTOM



















#### BULKHEADS – WORN OUT BEARINGS AND CORROSION











#### **REPAIRS**







#### REPAIRS OF THE TOP OF THE DECK















#### • REPAIRS OF THE UNDERSIDE OF THE DECK









#### CASTING OF CONCRETE TOPPING OVER WATERPROOFED SLAB







#### INSTALLTION OF TILES















#### **REPAIRS INSIDE THE POOL**











#### **CLEANING OF BULKHEADS**







## REPAIR OF THE POOL AT SENIOR INDEPENDENT LIVING HIGHRISE

- **Pool lined with plaster**
- **Deck lined with ceramic tiles**







#### **PLAN VIEW**

# EXTENT OF JOINT SEAL -P00L (C DASHED LINE INDICATES EXTENT OF WORK. EXTENT OF JOINT SEAL REPLACEMENT, LAP WITH GREENHOUSE E POOL - PARTIAL T