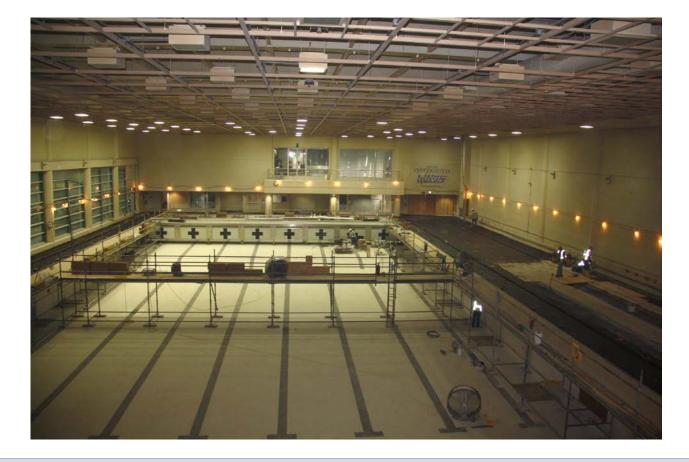

#### REPAIR OF THE OLYMPIC SIZE POOL

- Pool and deck lined with ceramic tiles
- Three diving towers
- Two bulkheads
- Bleachers
- Underwater windows

## **RESTORED POOL**