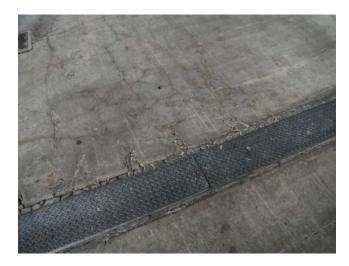

# Row A Drainage / Topping

2019 Spring Convention | April 8-10 | Jacksonville, Florida

# Row A Repairs

- Distress
- Ponding
- Insufficient slope

2019 Spring Convention | April 8-10 | Jacksonville, Florida