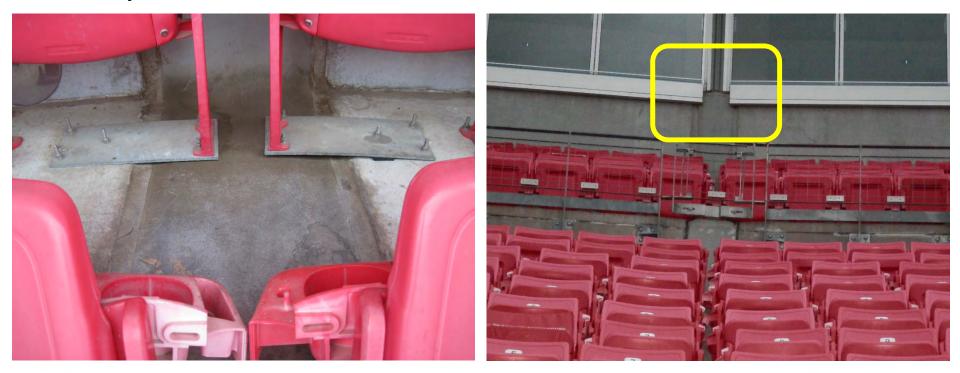

### Precast Connections

2019 Spring Convention | April 8-10 | Jacksonville, Florida

#### Failed Precast Connections

2019 Spring Convention | April 8-10 | Jacksonville, Florida

### **Precast Connection Failures**

2019 Spring Convention | April 8-10 | Jacksonville, Florida

### **Precast Connection Failure**

2019 Spring Convention | April 8-10 | Jacksonville, Florida

### **Precast Connection Repairs**

2019 Spring Convention | April 8-10 | Jacksonville, Florida