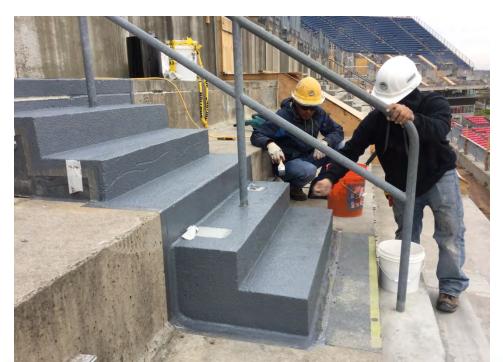

da

### Existing Anchors – Near Joints





2019 Spring Convention | April 8-10 | Jacksonville, Florida

# **Distressed Stair Landings**





2019 Spring Convention | April 8-10 | Jacksonville, Florida

# **Existing Anchors - Substrate**





2019 Spring Convention | April 8-10 | Jacksonville, Florida

### Existing Anchors - Variability







2019 Spring Convention | April 8-10 | Jacksonville, Florida

### **Existing Anchors - Installation**





2019 Spring Convention | April 8-10 | Jacksonville, Florida

### New Guard Anchorages





2019 Spring Convention | April 8-10 | Jacksonville, Florida

# Steps Selected Replacement





2019 Spring Convention | April 8-10 | Jacksonville, Florida

# Step Replacement





2019 Spring Convention | April 8-10 | Jacksonville, Florida

# Step Coating





2019 Spring Convention | April 8-10 | Jacksonville, Florida

# Row A Repairs



- Distress
- Ponding
- Insufficient slope





2019 Spring Convention | April 8-10 | Jacksonville, Florida

### Row A Bonded Overlay Prepared Substrate





2019 Spring Convention | April 8-10 | Jacksonville, Florida

#### Row A Overlay Aggregate Preparation





2019 Spring Convention | April 8-10 | Jacksonville, Florida

# Row A Sloped Overlay





2019 Spring Convention | April 8-10 | Jacksonville, Florida

# Row A Deck Coating





2019 Spring Convention | April 8-10 | Jacksonville, Florida

# Row A Constraints

 Sloped overlay made landing necessary

• Landing made rail modifications necessary





2019 Spring Convention | April 8-10 | Jacksonville, Florida

# Row A Guard Modifications







2019 Spri