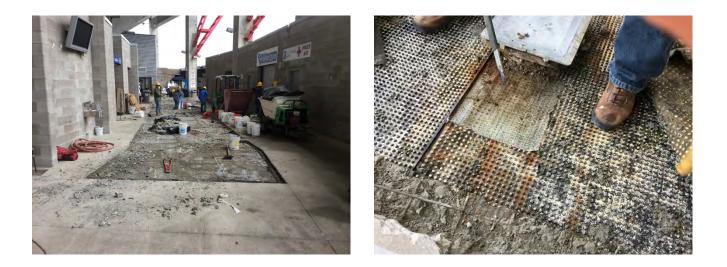

#### Concourse Topping Slab Demo

2019 Spring Convention | April 8-10 | Jacksonville, Florida