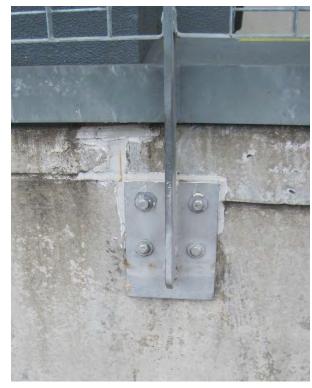

### Existing Anchors – Near Joints

2019 Spring Convention | April 8-10 | Jacksonville, Florida

# **Existing Anchors - Substrate**

2019 Spring Convention | April 8-10 | Jacksonville, Florida

### Existing Anchors - Variability

2019 Spring Convention | April 8-10 | Jacksonville, Florida

### **Existing Anchors - Installation**

2019 Spring Convention | April 8-10 | Jacksonville, Florida

### New Guard Anchorages

2019 Spring Convention | April 8-10 | Jacksonville, Florida