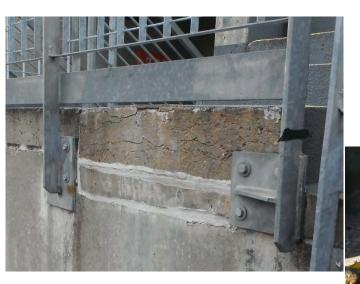

# **Distress of Landing Concrete**

2019 Spring Convention | April 8-10 | Jacksonville, Florida

# **Distressed Stair Landings**

2019 Spring Convention | April 8-10 | Jacksonville, Florida