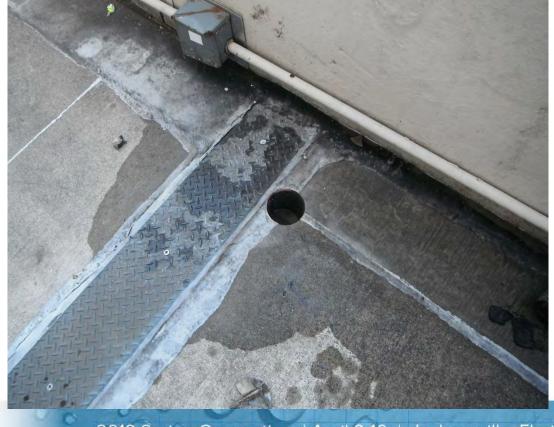

#### Concourse Topping Slab - Distress

2019 Spring Convention | April 8-10 | Jacksonville, Florida