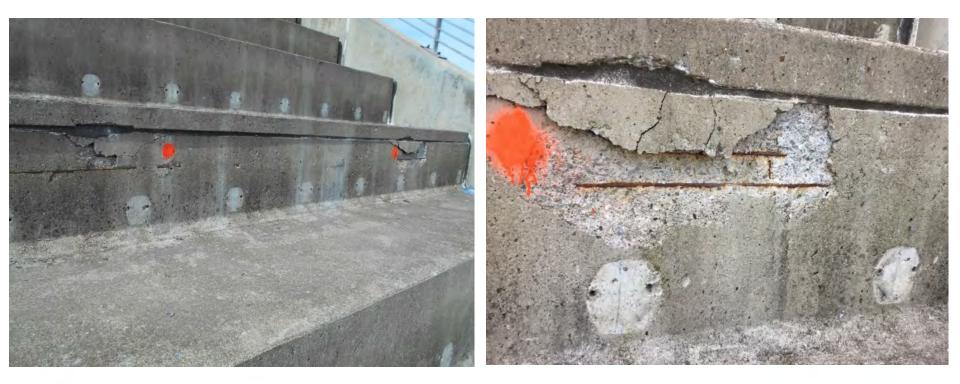

# **Distress of Landing Concrete**

2019 Spring Convention | April 8-10 | Jacksonville, Florida

# **Distressed Stair Landings**

2019 Spring Convention | April 8-10 | Jacksonville, Florida