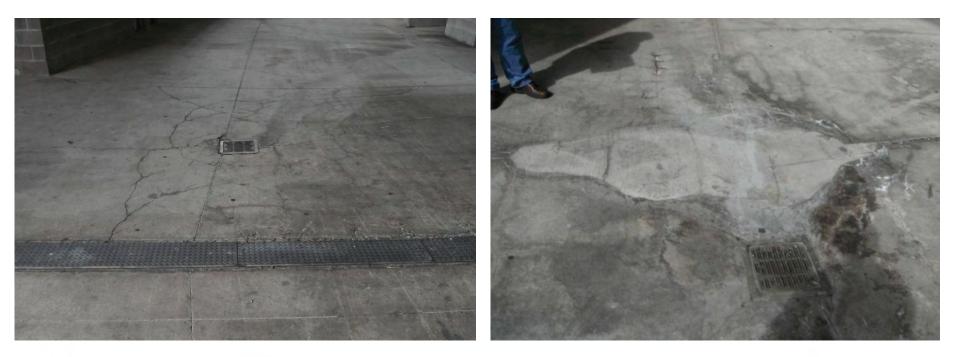

# Concourse Topping Slab Cracking

2019 Spring Convention | April 8-10 | Jacksonville, Florida

#### Concourse Topping Slab - Distress

2019 Spring Convention | April 8-10 | Jacksonville, Florida