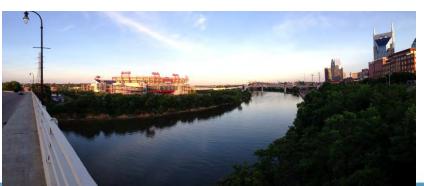

# Nissan Stadium

- Nashville, TN
- Constructed in 1999
- 65,000 + Capacity
- Year-round events
- Primarily precast concrete
  - Some cast-in-place

Waterproofing

with Aesthetics making it dry and appealing to the eye