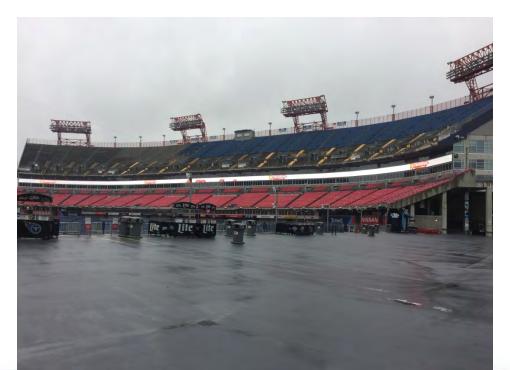

# Nissan Stadium

- Nashville, TN
- Constructed in 1999
- 65,000 + Capacity
- Year-round events
- Primarily precast concrete
  - Some cast-in-place

Waterproofing

with Aesthetics making it dry and appealing to the eye