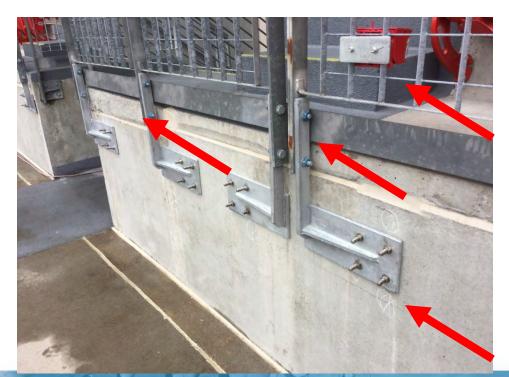

## Guard Rail & Attachments

2019 Spring Convention | April 8-10 | Jacksonville, Florida

### **Guard Rail Attachments**

2019 Spring Convention | April 8-10 | Jacksonville, Florida

## **Guard Rail Attachments**

2019 Spring Convention | April 8-10 | Jacksonville, Florida