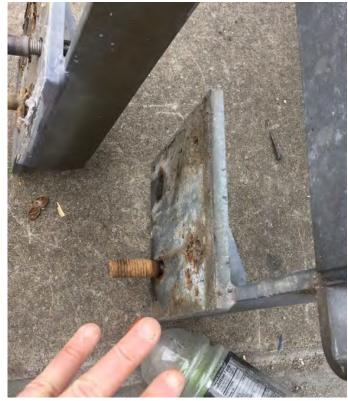

### Existing Anchors – Near Joints

2019 Spring Convention | April 8-10 | Jacksonville, Florida

# **Existing Anchors - Substrate**

2019 Spring Convention | April 8-10 | Jacksonville, Florida

### Existing Anchors - Variability

2019 Spring Convention | April 8-10 | Jacksonville, Florida

### **Existing Anchors - Installation**

2019 Spring Convention | April 8-10 | Jacksonville, Florida