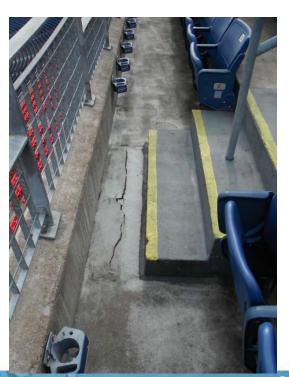

# **Distress of Landing Concrete**

2019 Spring Convention | April 8-10 | Jacksonville, Florida

# **Distressed Stair Landings**

2019 Spring Convention | April 8-10 | Jacksonville, Florida