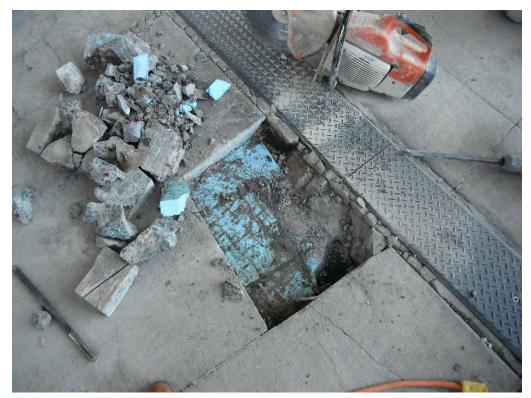

#### Concourse Topping Slab Excavation

2019 Spring Convention | April 8-10 | Jacksonville, Florida

#### Concourse Topping Slab Demo

2019 Spring Convention | April 8-10 | Jacksonville, Florida