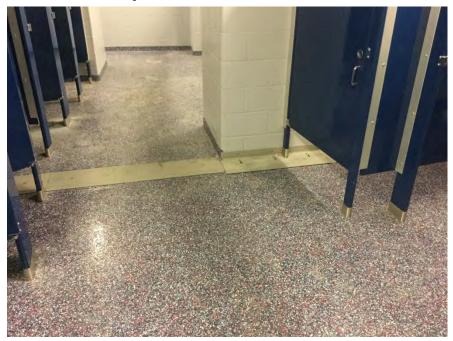

#### Concourse Expansion Joint in Restroom Through Wall

2019 Spring Convention | April 8-10 | Jacksonville, Florida

2019 Spring Convention | April 8-10 | Jacksonville, Florida