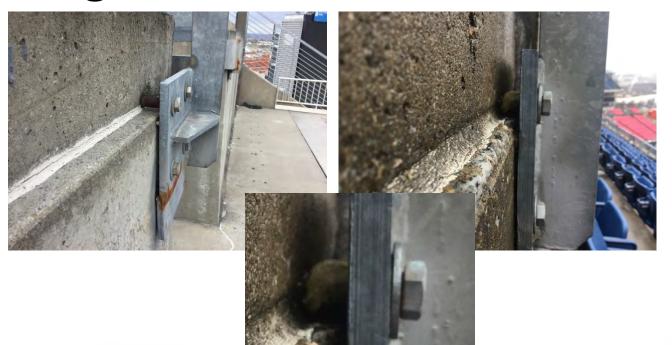

### Existing Anchors – Near Joints

2019 Spring Convention | April 8-10 | Jacksonville, Florida

# **Existing Anchors - Substrate**

2019 Spring Convention | April 8-10 | Jacksonville, Florida

### Existing Anchors - Variability

2019 Spring Convention | April 8-10 | Jacksonville, Florida

### **Existing Anchors - Installation**

2019 Spring Convention | April 8-10 | Jacksonville, Florida