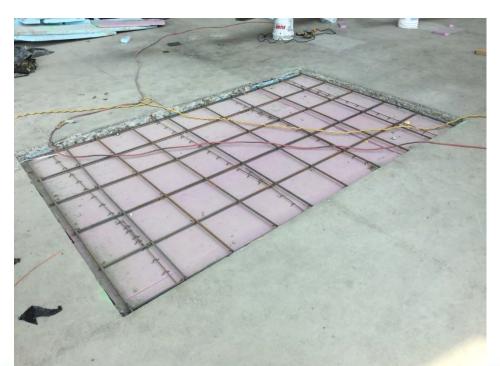

#### **Concourse Topping Slab Repairs**

2019 Spring Convention | April 8-10 | Jacksonville, Florida