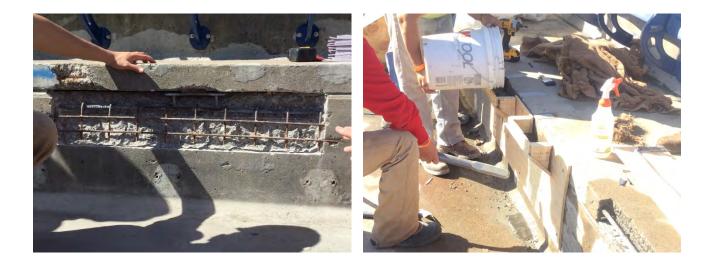

#### Concourse Topping Slab - Distress

2019 Spring Convention | April 8-10 | Jacksonville, Florida

#### Concourse Topping Slab Excavation

2019 Spring Convention | April 8-10 | Jacksonville, Florida

#### Concourse Topping Slab Demo

2019 Spring Convention | April 8-10 | Jacksonville, Florida

# Topping Slab Concerns

- Very thin / weak
  - More heavily reinforce and make thicker where possible
- Additional load if thicker
  - Lightweight concrete and consideration of substrate
- Insulation / Condensation
  - Analysis to determine if board can be removed
- Loads
  - Stronger insulation board

#### **Concourse Topping Slab Repairs**

2019 Spring Convention | April 8-10 | Jacksonville, Florida