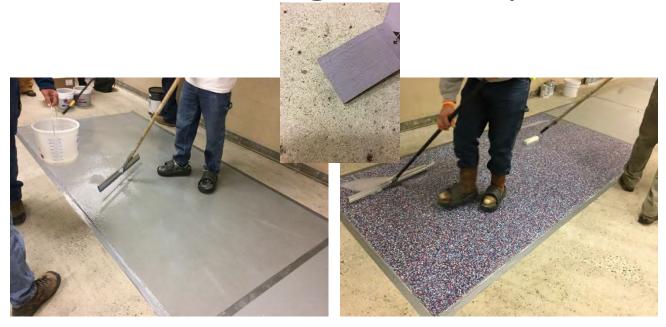

### **Resinous Coating Mockups**

2019 Spring Convention | April 8-10 | Jacksonville, Florida

# **Resinous Coating Mockup**

2019 Spring Convention | April 8-10 | Jacksonville, Florida