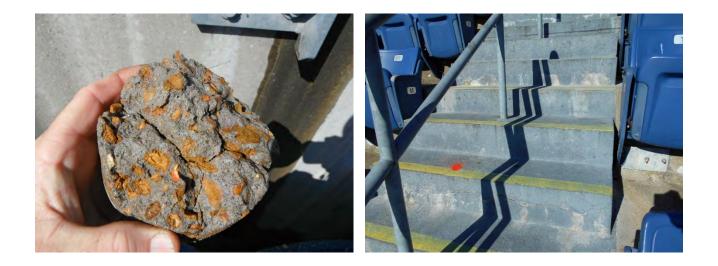

# **Distress of Landing Concrete**

2019 Spring Convention | April 8-10 | Jacksonville, Florida

# **Distressed Stair Landings**

2019 Spring Convention | April 8-10 | Jacksonville, Florida

# Steps Selected Replacement

2019 Spring Convention | April 8-10 | Jacksonville, Florida

# Step Replacement

2019 Spring Convention | April 8-10 | Jacksonville, Florida