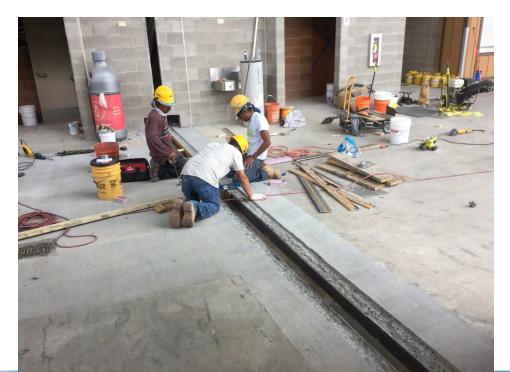

# Preparation of Joints

2019 Spring Convention | April 8-10 | Jacksonville, Florida