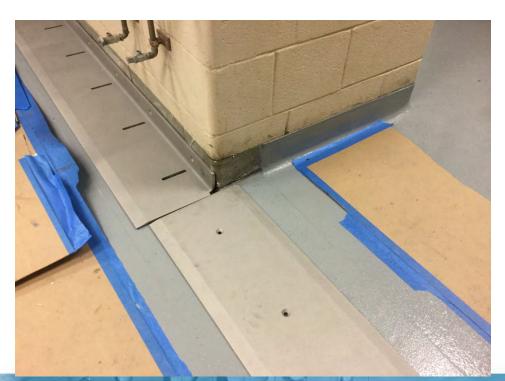

#### Concourse Expansion Joint in Restroom Through Wall

2019 Spring Convention | April 8-10 | Jacksonville, Florida

2019 Spring Convention | April 8-10 | Jacksonville, Florida