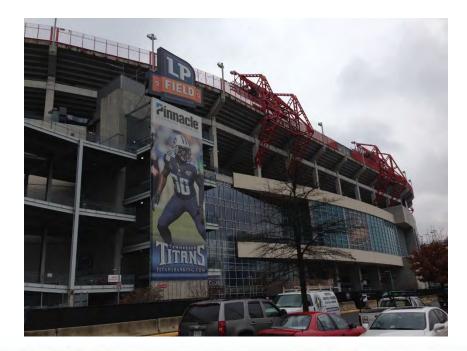

# Nissan Stadium

- Nashville, TN
- Constructed in 1999
- 65,000 + Capacity
- Year-round events
- Primarily precast concrete
  - Some cast-in-place

Waterproofing

with Aesthetics making it dry and appealing to the eye