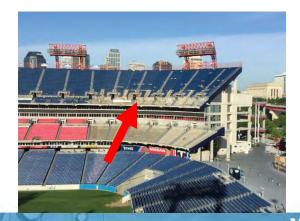

# Nissan Stadium

- Nashville, TN
- Constructed in 1999
- 65,000 + Capacity
- Year-round events
- Primarily precast concrete
  - Some cast-in-place

Waterproofing

with Aesthetics making it dry and appealing to the eye