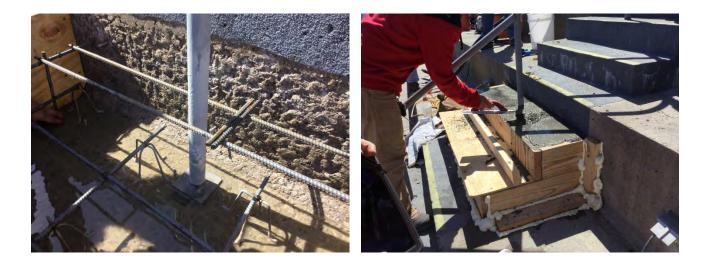

# Steps Selected Replacement

2019 Spring Convention | April 8-10 | Jacksonville, Florida

# Step Replacement

2019 Spring Convention | April 8-10 | Jacksonville, Florida