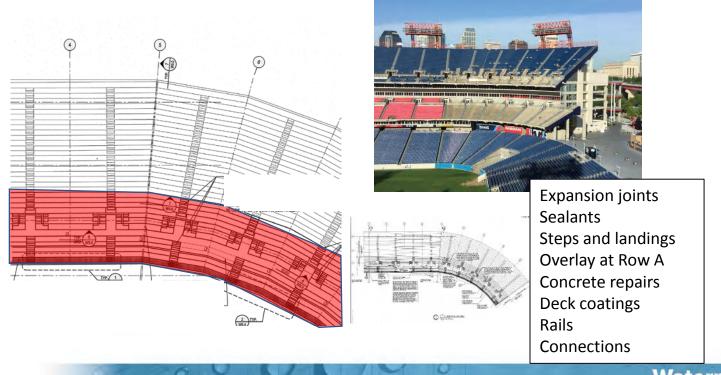

# Problems

- Expansion joints
- Sealants
- Distressed concourse slab
- Restrooms & concession coatings
- Distressed steps and landings

- Bonded overlays, especially Row A
- Concrete and crack repairs
- Deck coatings
- Rails
- Failed precast connections
- In conjunction with seat replacement

## Focus Areas

• Upper Decks

• Upper Concourses

Areas over occupied space

2019 Spring Convention | April 8-10 | Jacksonville, Florida

# Upper Deck Areas over Suites

2019 Spring Convention | April 8-10 | Jacksonville, Florida

# Upper Concourse Areas

Exp Sea Top Cor and

Expansion joints Sealants Topping slab Concession stands and restrooms

2019 Spring Convention | April 8-10 | Jacksonville, Florida