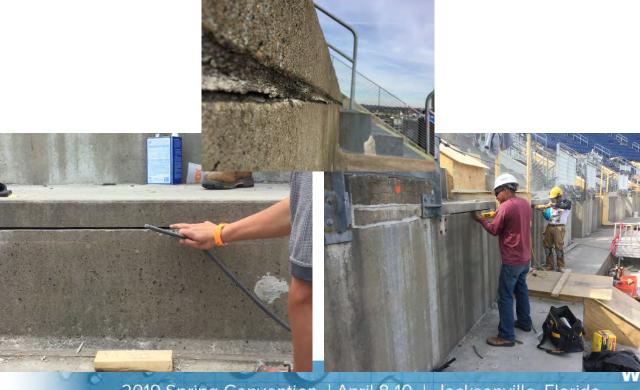

## Guard Rail & Attachments

2019 Spring Convention | April 8-10 | Jacksonville, Florida

### **Guard Rail Attachments**

2019 Spring Convention | April 8-10 | Jacksonville, Florida

## **Guard Rail Attachments**

2019 Spring Convention | April 8-10 | Jacksonville, Florida

# Guard Rail Temporary Removal

Provide access

• Coordination with events critical

Waterproofing

with Aesthetics making it dry and appealing to the eye

2019 Spring Convention | April 8-10 | Jacksonville, Florida