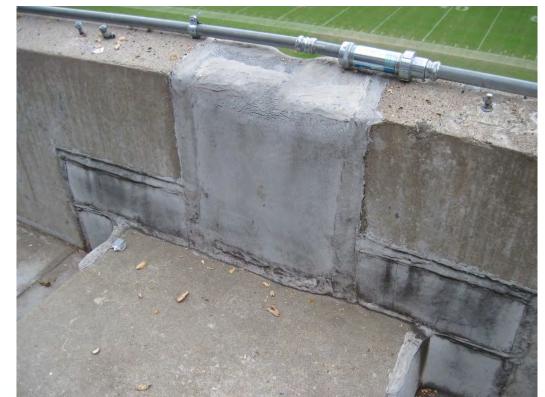

#### Failed Precast Connections

2019 Spring Convention | April 8-10 | Jacksonville, Florida

### **Precast Connection Failures**

2019 Spring Convention | April 8-10 | Jacksonville, Florida

### **Precast Connection Failure**

2019 Spring Convention | April 8-10 | Jacksonville, Florida