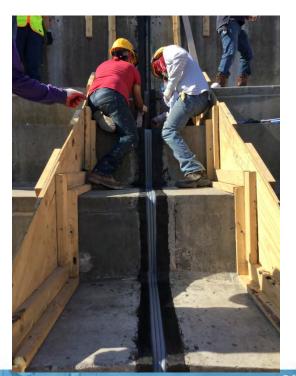

# Preparation of Joints

2019 Spring Convention | April 8-10 | Jacksonville, Florida