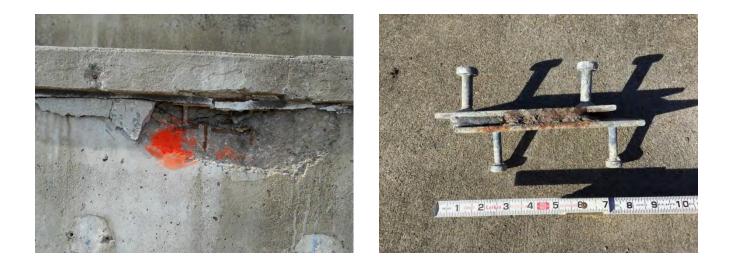

#### Failed Precast Connections

2019 Spring Convention | April 8-10 | Jacksonville, Florida

### **Precast Connection Failures**

2019 Spring Convention | April 8-10 | Jacksonville, Florida

### **Precast Connection Failure**

2019 Spring Convention | April 8-10 | Jacksonville, Florida

### **Precast Connection Repairs**

2019 Spring Convention | April 8-10 | Jacksonville, Florida