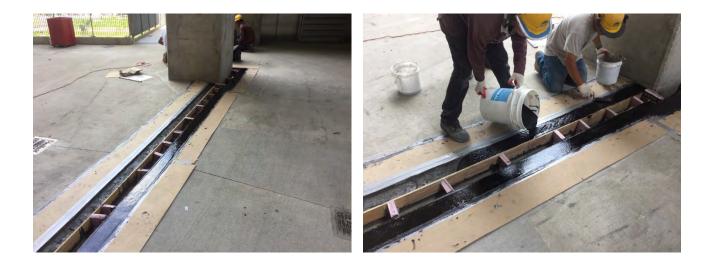

# Preparation of Joints

2019 Spring Convention | April 8-10 | Jacksonville, Florida