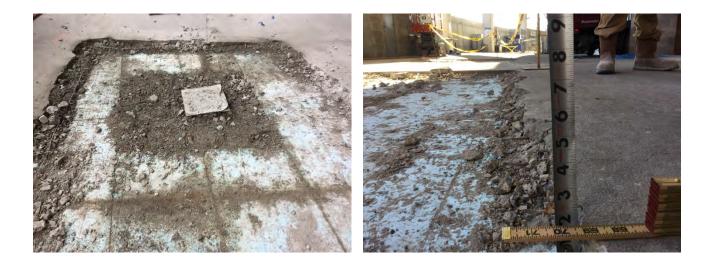

#### Concourse Topping Slab - Distress

2019 Spring Convention | April 8-10 | Jacksonville, Florida

#### Concourse Topping Slab Excavation

2019 Spring Convention | April 8-10 | Jacksonville, Florida