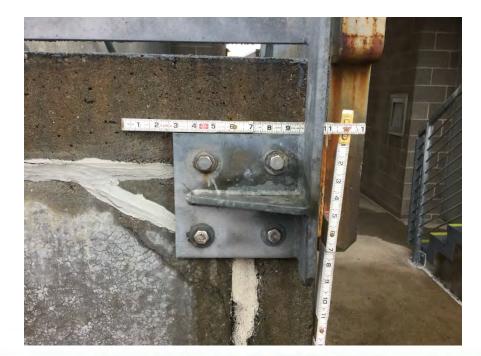

## Guard Rail & Attachments

2019 Spring Convention | April 8-10 | Jacksonville, Florida

### **Guard Rail Attachments**

2019 Spring Convention | April 8-10 | Jacksonville, Florida

## **Guard Rail Attachments**

2019 Spring Convention | April 8-10 | Jacksonville, Florida

### Existing Anchors – Near Joints

2019 Spring Convention | April 8-10 | Jacksonville, Florida

# **Existing Anchors - Substrate**

2019 Spring Convention | April 8-10 | Jacksonville, Florida

### Existing Anchors - Variability

2019 Spring Convention | April 8-10 | Jacksonville, Florida

### **Existing Anchors - Installation**

2019 Spring Convention | April 8-10 | Jacksonville, Florida

### New Guard Anchorages

2019 Spring Convention | April 8-10 | Jacksonville, Florida