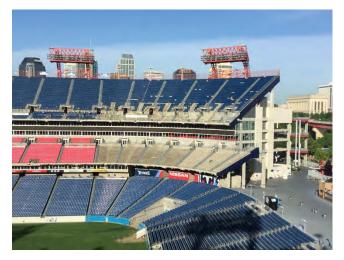

# Nissan Stadium

- Nashville, TN
- Constructed in 1999
- 65,000 + Capacity
- Year-round events
- Primarily precast concrete
  - Some cast-in-place

Waterproofing

with Aesthetics making it dry and appealing to the eye