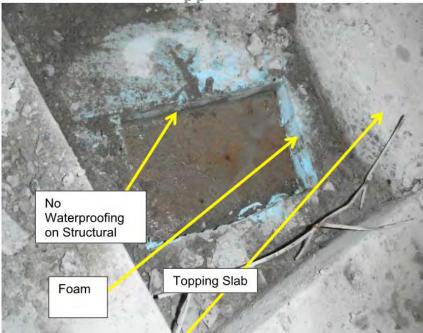

#### Concourse Topping Slab - Distress

2019 Spring Convention | April 8-10 | Jacksonville, Florida

#### Concourse Topping Slab Excavation

2019 Spring Convention | April 8-10 | Jacksonville, Florida

#### Concourse Topping Slab Demo

2019 Spring Convention | April 8-10 | Jacksonville, Florida

# Topping Slab Concerns

- Very thin / weak
  - More heavily reinforce and make thicker where possible
- Additional load if thicker
  - Lightweight concrete and consideration of substrate
- Insulation / Condensation
  - Analysis to determine if board can be removed
- Loads
  - Stronger insulation board