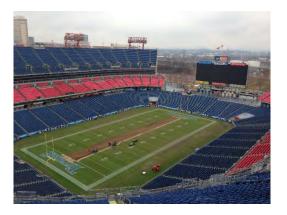

# Nissan Stadium

- Nashville, TN
- Constructed in 1999
- 65,000 + Capacity
- Year-round events
- Primarily precast concrete
  - Some cast-in-place

Waterproofing

with Aesthetics making it dry and appealing to the eye