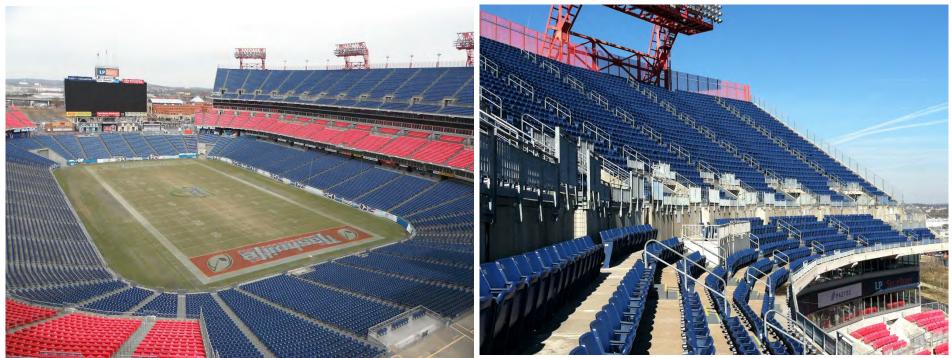

# Nissan Stadium

- Nashville, TN
- Constructed in 1999
- 65,000 + Capacity
- Year-round events
- Primarily precast concrete
  - Some cast-in-place

Waterproofing

with Aesthetics making it dry and appealing to the eye