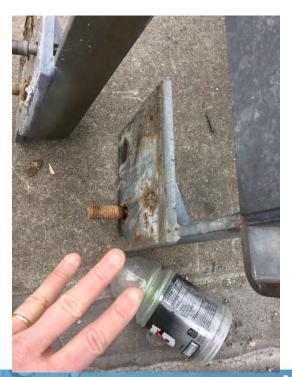

#### Failed Precast Connections

2019 Spring Convention | April 8-10 | Jacksonville, Florida

### **Precast Connection Failures**

2019 Spring Convention | April 8-10 | Jacksonville, Florida

### **Precast Connection Failure**

2019 Spring Convention | April 8-10 | Jacksonville, Florida

### **Precast Connection Repairs**

2019 Spring Convention | April 8-10 | Jacksonville, Florida