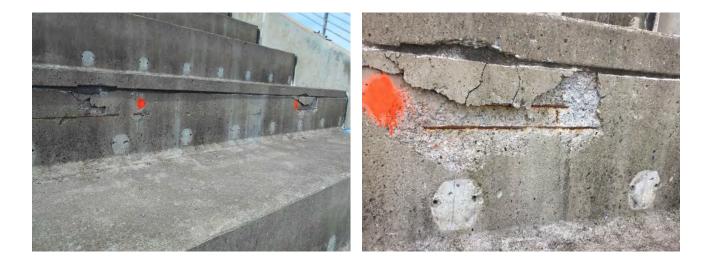

#### Failed Precast Connections

2019 Spring Convention | April 8-10 | Jacksonville, Florida

### **Precast Connection Failures**

2019 Spring Convention | April 8-10 | Jacksonville, Florida

### **Precast Connection Failure**

2019 Spring Convention | April 8-10 | Jacksonville, Florida

### **Precast Connection Repairs**

2019 Spring Convention | April 8-10 | Jacksonville, Florida