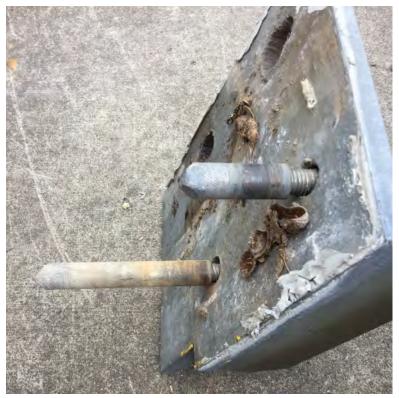

### Existing Anchors – Near Joints

2019 Spring Convention | April 8-10 | Jacksonville, Florida

# **Existing Anchors - Substrate**

2019 Spring Convention | April 8-10 | Jacksonville, Florida

### Existing Anchors - Variability

2019 Spring Convention | April 8-10 | Jacksonville, Florida

### **Existing Anchors - Installation**

2019 Spring Convention | April 8-10 | Jacksonville, Florida