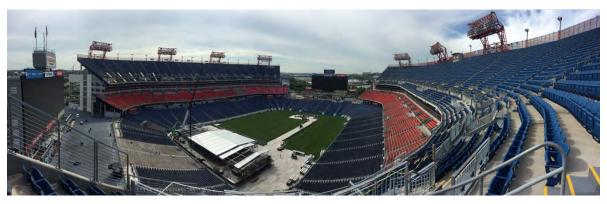

# Nissan Stadium

- Nashville, TN
- Constructed in 1999
- 65,000 + Capacity
- Year-round events
- Primarily precast concrete
  - Some cast-in-place

Waterproofing

with Aesthetics making it dry and appealing to the eye