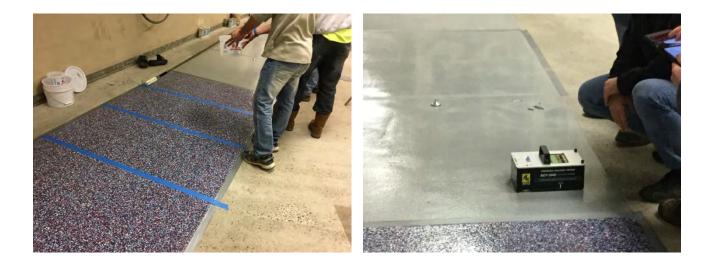

### **Friction Testing**

#### ANSI/NFSI B101.3-2012

| American | National | Standard |
|----------|----------|----------|
|          |          |          |

B101.3 Test Method for Measuring Wet DCOF of Common Hard-Surface Floor Materials (Including Action and Limit Thresholds for the Suitable Assessment of the Measured Values)