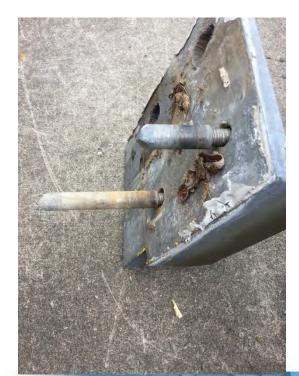

### Existing Anchors – Near Joints

2019 Spring Convention | April 8-10 | Jacksonville, Florida

# **Existing Anchors - Substrate**

2019 Spring Convention | April 8-10 | Jacksonville, Florida

### Existing Anchors - Variability

2019 Spring Convention | April 8-10 | Jacksonville, Florida

### **Existing Anchors - Installation**

2019 Spring Convention | April 8-10 | Jacksonville, Florida