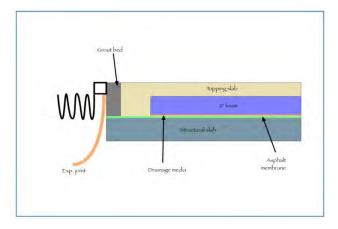

# Row A Drainage / Topping

2019 Spring Convention | April 8-10 | Jacksonville, Florida

# Concourse Topping Slab Cracking

2019 Spring Convention | April 8-10 | Jacksonville, Florida