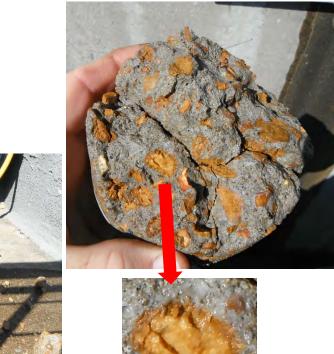

#### Failed Precast Connections

2019 Spring Convention | April 8-10 | Jacksonville, Florida

### **Precast Connection Failures**

2019 Spring Convention | April 8-10 | Jacksonville, Florida

### **Precast Connection Failure**

2019 Spring Convention | April 8-10 | Jacksonville, Florida

### **Precast Connection Repairs**

2019 Spring Convention | April 8-10 | Jacksonville, Florida