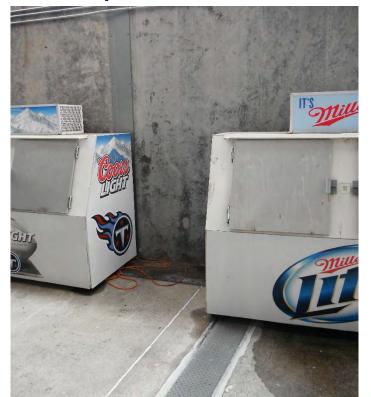

### Concession Stands – Existing Conditions and Equipment

2019 Spring Convention | April 8-10 | Jacksonville, Florida