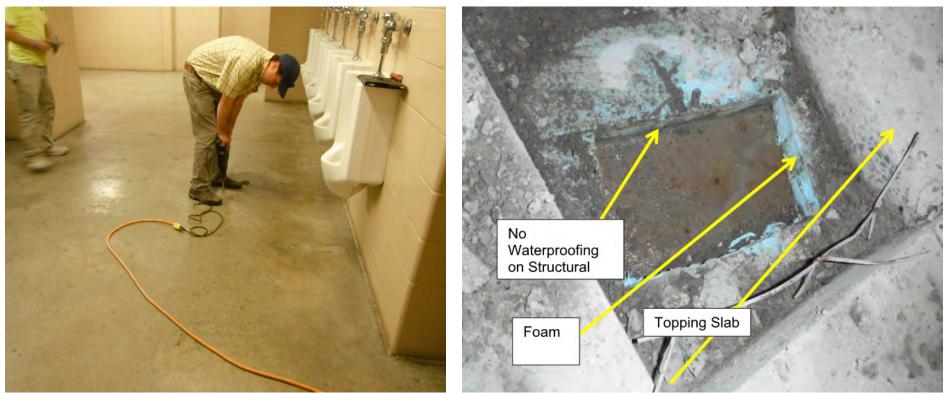

## Bathroom WP

2019 Spring Convention | April 8-10 | Jacksonville, Florida

# Lack of Waterproofing at Restrooms and Concession Stands

2019 Spring Convention | April 8-10 | Jacksonville, Florida

### Restrooms – Existing Conditions

2019 Spring Convention | April 8-10 | Jacksonville, Florida