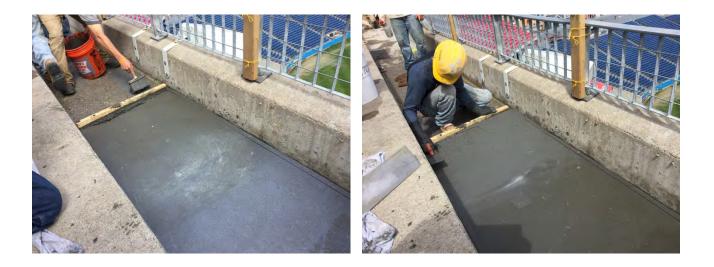

#### **Concourse Topping Slab Repairs**

2019 Spring Convention | April 8-10 | Jacksonville, Florida