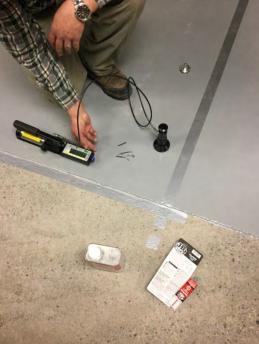

### **Friction Testing**

#### ANSI/NFSI B101.3-2012

| American | National | Standard |
|----------|----------|----------|
|          |          |          |

B101.3 Test Method for Measuring Wet DCOF of Common Hard-Surface Floor Materials (Including Action and Limit Thresholds for the Suitable Assessment of the Measured Values)