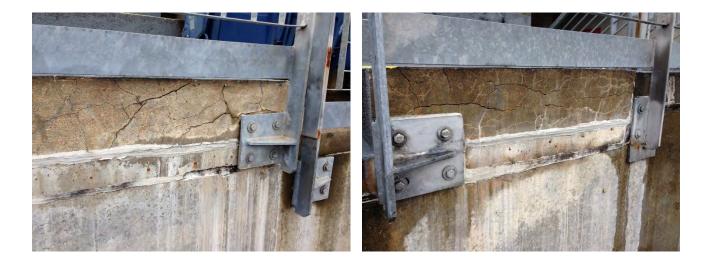

# **Distress of Landing Concrete**

2019 Spring Convention | April 8-10 | Jacksonville, Florida

# **Distressed Stair Landings**

2019 Spring Convention | April 8-10 | Jacksonville, Florida