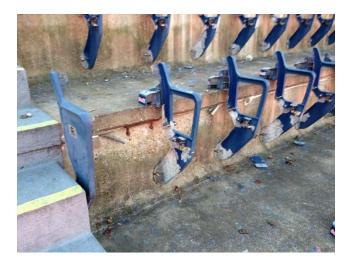

# **Distress of Landing Concrete**

2019 Spring Convention | April 8-10 | Jacksonville, Florida

# **Distressed Stair Landings**

2019 Spring Convention | April 8-10 | Jacksonville, Florida