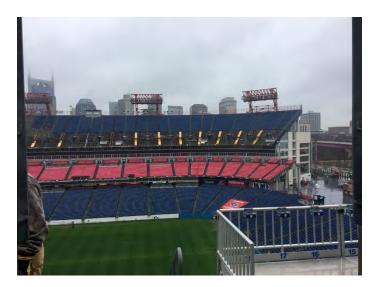

# Nissan Stadium

- Nashville, TN
- Constructed in 1999
- 65,000 + Capacity
- Year-round events
- Primarily precast concrete
  - Some cast-in-place

Waterproofing

with Aesthetics making it dry and appealing to the eye