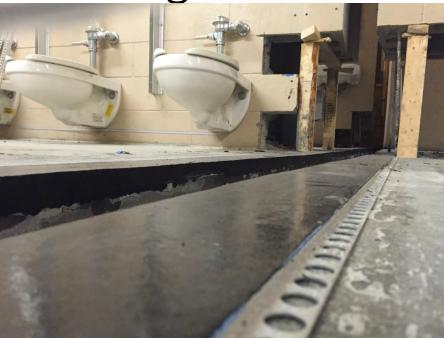

#### Concourse Expansion Joint in Restroom Through Wall

2019 Spring Convention | April 8-10 | Jacksonville, Florida

2019 Spring Convention | April 8-10 | Jacksonville, Florida

# Lack of Waterproofing at Restrooms and Concession Stands

2019 Spring Convention | April 8-10 | Jacksonville, Florida

### Restrooms – Existing Conditions

2019 Spring Convention | April 8-10 | Jacksonville, Florida