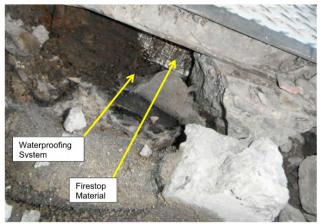

#### Concourse Expansion Joint in Restroom Through Wall

2019 Spring Convention | April 8-10 | Jacksonville, Florida

2019 Spring Convention | April 8-10 | Jacksonville, Florida

#### **Concession Stand Expansion Joints**

2019 Spring Convention | April 8-10 | Jacksonville, Florida