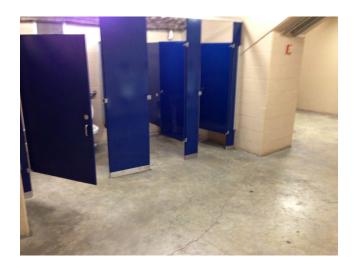

### Restrooms – Existing Conditions

2019 Spring Convention | April 8-10 | Jacksonville, Florida