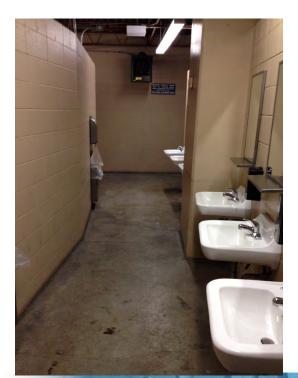

### Restrooms – Existing Conditions

2019 Spring Convention | April 8-10 | Jacksonville, Florida